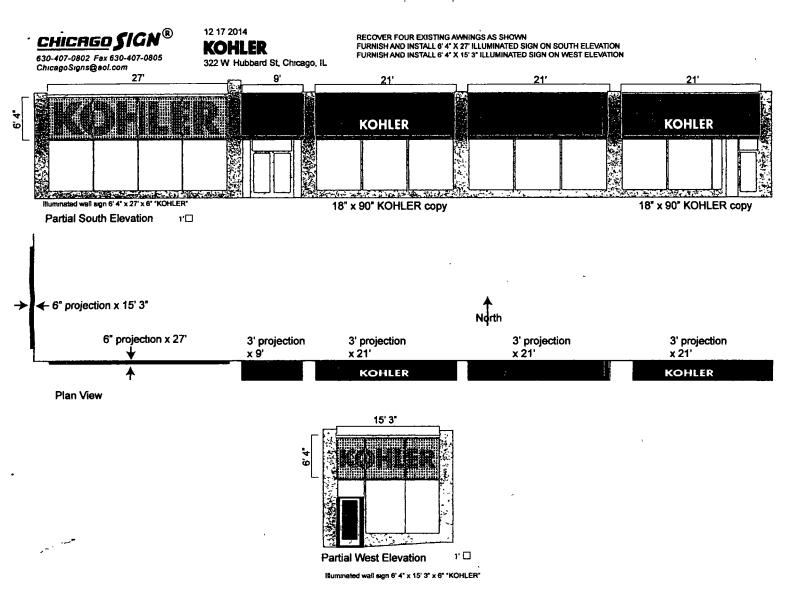

ORDINANCE KOHLER SIGNATURE STORE BY STUDIO 41 Acct. No. 85670 - 14 Permit No. 1116288

Be It Ordained by the City Council of the City of Chicago:

SECTION 1. Permission and authority are hereby given and granted to KOHLER SIGNATURE STORE BY STUDIO 41, upon the terms and subject to the conditions of this ordinance to construct, install, maintain and use two (2) Awning(s) projecting over the public right-of-way adjacent to its premises known as 322 W. Hubbard St...

Said Awning(s) at W. Hubbard Street measure(s):

Two (2) at twenty-one (21) feet in length, and three (3) feet in width for a total of one hundred twenty-six (126) square feet.

The location of said privilege shall be as shown on prints kept on file with the Department of Business Affairs and Consumer Protection and the Office of the City Clerk.

Said privilege shall be constructed in accordance with plans and specifications approved by the Zoning Department - Signs.

This grant of privilege in the public way shall be subject to the provisions of Section 10-28-015 and all other required provisions of the Municipal Code of Chicago.