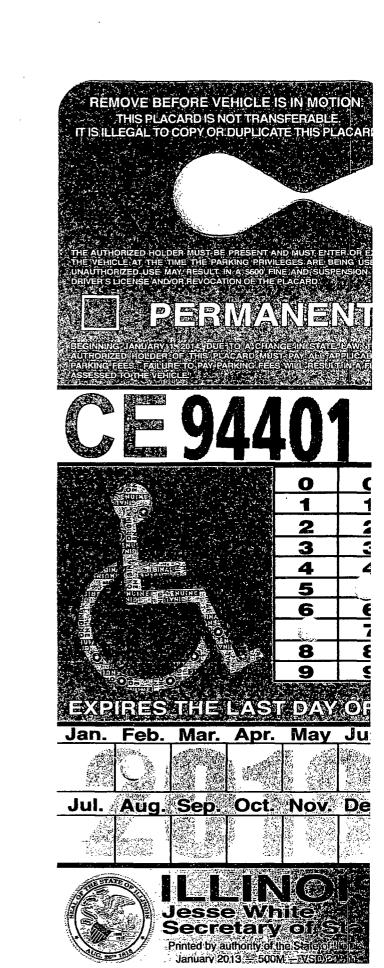

| 312-744-PARK (7275).                                                                                                                                                                                                                                                                                                                                                                                                                                                                                                                                                                   |  |  |  |
|----------------------------------------------------------------------------------------------------------------------------------------------------------------------------------------------------------------------------------------------------------------------------------------------------------------------------------------------------------------------------------------------------------------------------------------------------------------------------------------------------------------------------------------------------------------------------------------|--|--|--|
| 1. Date of Birth 2. State Identification Number 3. Drivers License Number                                                                                                                                                                                                                                                                                                                                                                                                                                                                                                              |  |  |  |
| 012101271531510602715761313111111111111                                                                                                                                                                                                                                                                                                                                                                                                                                                                                                                                                |  |  |  |
| 4. Applicant Last Name                                                                                                                                                                                                                                                                                                                                                                                                                                                                                                                                                                 |  |  |  |
| 5 Home Address (primary residence) STREET NUMBER  6 7 2 0 0 5 E E UE                                                                                                                                                                                                                                                                                                                                                                                                                                                                                                                   |  |  |  |
| 7. Address where signs will be posted                                                                                                                                                                                                                                                                                                                                                                                                                                                                                                                                                  |  |  |  |
| STREET NUMBER DIR STREET NAME  [6 7 40 WSEE LEV   50                                                                                                                                                                                                                                                                                                                                                                                                                                                                                                                                   |  |  |  |
| 8. Phone Numbers Home Business                                                                                                                                                                                                                                                                                                                                                                                                                                                                                                                                                         |  |  |  |
| 71713791819771911181117111                                                                                                                                                                                                                                                                                                                                                                                                                                                                                                                                                             |  |  |  |
| 9. Current Permanent Disabled Placard Number Registered to Relationship to Applicant  CE 94401  VICOLE XETTAVEH  SELF                                                                                                                                                                                                                                                                                                                                                                                                                                                                  |  |  |  |
| 10 Current License Plate Number of Vehicle that will be parked in the space: V63 7105  Registered to City Sticker No. Relationship to Applicant  MOTHER                                                                                                                                                                                                                                                                                                                                                                                                                                |  |  |  |
| 11 Does the registered owner of the vehicle reside at the address of the applicant?                                                                                                                                                                                                                                                                                                                                                                                                                                                                                                    |  |  |  |
| 12 Provide a Description of Medical Condition and Disability MENTAL RETARDA-Permanent disability Temporary TION AND EXTREME BIPOUR DISORDER WHICH CAUSES EXTREME ANXIETY WHEN WALKING DUE TO LEGAL BLINDNESS.                                                                                                                                                                                                                                                                                                                                                                          |  |  |  |
| Alternative Parking Please note your application may be denied if you have alternative accessible off-street parking options                                                                                                                                                                                                                                                                                                                                                                                                                                                           |  |  |  |
| 13. Is there off-street parking available at your primary residence                                                                                                                                                                                                                                                                                                                                                                                                                                                                                                                    |  |  |  |
| 14.If you answered Yes to question 13, please describe the alternative parking available. 🗖 Garage, 🗖 Driveway, 🗖 Car Port; 🗖 Other.                                                                                                                                                                                                                                                                                                                                                                                                                                                   |  |  |  |
| 15. If alternative parking is available, why are you unable to access the space? Please explain:                                                                                                                                                                                                                                                                                                                                                                                                                                                                                       |  |  |  |
| 16 Do you use assisted devices? TYES YES NO If yes, what type do you use?                                                                                                                                                                                                                                                                                                                                                                                                                                                                                                              |  |  |  |
| 17. Are you able to walk 200ft? I YES INO If no, why? LEGALLY BYND GEXTREDE ANXIETY.                                                                                                                                                                                                                                                                                                                                                                                                                                                                                                   |  |  |  |
| Affirmation: Under penalties provided by law pursuant to Section 1-109 of the Code of Civil Procedure. I hereby certify and attest that the statements set forth in this document are true and correct. I acknowledge that, pursuant to Section 1-21-010 of the Municipal Code of Chicago, persons who make material false statements on this application may be fined not less that \$500 and not more than \$1,000, plus three times the city's damages, litigation costs, collection costs and attorney's fees. I acknowledge that providing false information on this application. |  |  |  |