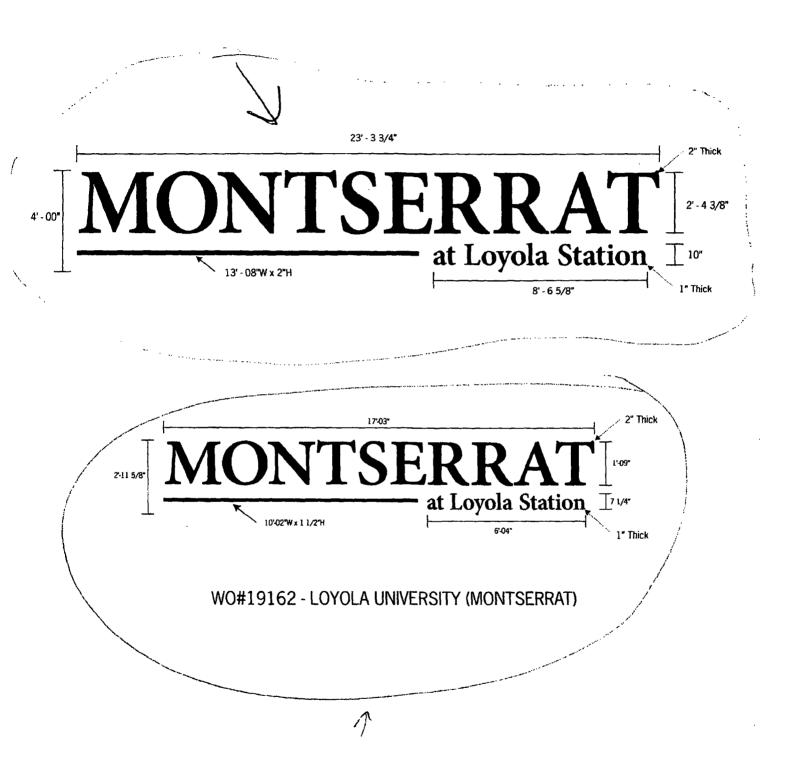

6550 N Sheridan Chicago, IL 60626

| #1 | Dimensions:                                                                   | length | <u>17 feet</u> | height       | <u>3 feet</u>  |               |
|----|-------------------------------------------------------------------------------|--------|----------------|--------------|----------------|---------------|
|    | Height above grade/roof to top of sign                                        |        |                |              | <u>44 feet</u> |               |
|    | Total Square Foot Area                                                        |        |                |              | 51 square feet |               |
|    | Elevation                                                                     |        |                | <u>South</u> |                |               |
|    | <b></b> .                                                                     |        |                |              |                |               |
| #2 | Dimensions:                                                                   | length | 23 feet 4 in   | ches         | height         | <u>4 feet</u> |
|    | Height above grade/roof to top of sign<br>Total Square Foot Area<br>Elevation |        |                |              | 44 feet        |               |
|    |                                                                               |        |                |              | 93 square feet |               |
|    |                                                                               |        |                |              | East           |               |
|    |                                                                               |        |                |              |                |               |