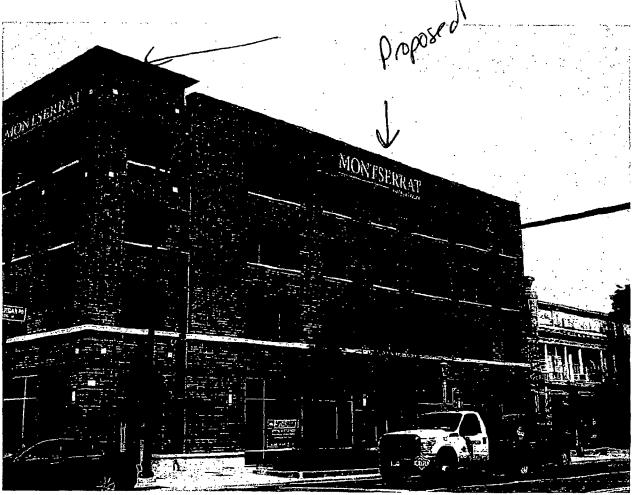

## **Committee on Buildings**

(signs)

ORDERED, That the Commissioner of Buildings is hereby directed to issue 2 sign permits to:

Ultimate Signs 5511 W Pensacola Chicago, IL 60641

For the erection of two (2) wall signs over 24 feet in height and/or over 100 square feet (in area of one face) at:

6550 N Sheridan Chicago, IL 60626

| #1 | Dimensions:                                                                   | length | <u>17 feet</u> | height       | <u>3 feet</u>  |               |
|----|-------------------------------------------------------------------------------|--------|----------------|--------------|----------------|---------------|
|    | Height above grade/roof to top of sign                                        |        |                |              | <u>44 feet</u> |               |
|    | Total Square Foot Area                                                        |        |                |              | 51 square feet |               |
|    | Elevation                                                                     |        |                | <u>South</u> |                |               |
|    | <b></b> .                                                                     |        |                |              |                |               |
| #2 | Dimensions:                                                                   | length | 23 feet 4 in   | ches         | height         | <u>4 feet</u> |
|    | Height above grade/roof to top of sign<br>Total Square Foot Area<br>Elevation |        |                |              | 44 feet        |               |
|    |                                                                               |        |                |              | 93 square feet |               |
|    |                                                                               |        |                |              | East           |               |
|    |                                                                               |        |                |              |                |               |