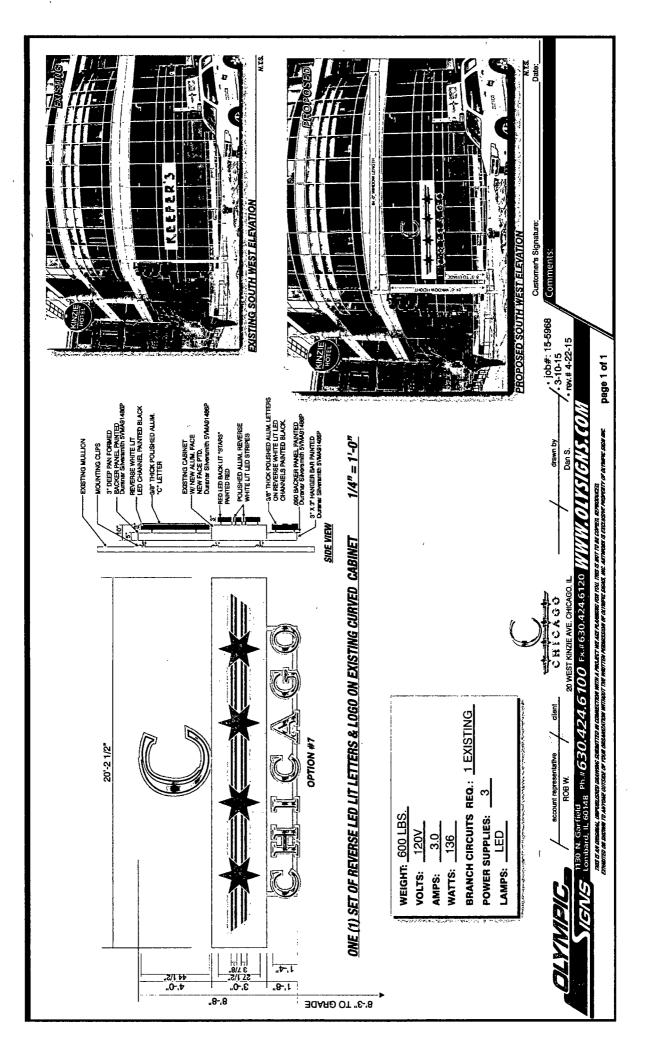

C FISH HOUSE, LLC (c logo CHICAGO) 20 W. KINZIE STREET CHICAGO, IL 60654

| Dimensions: length  | <u>20'-3"</u> | height | <u>8'-8"</u>           |
|---------------------|---------------|--------|------------------------|
| Height above grade/ | roof to top o | f sign | <u>9 feet</u>          |
| Total Square Foot A | rea           |        | <u>176 square feet</u> |
| Elevation           |               |        | WEST                   |