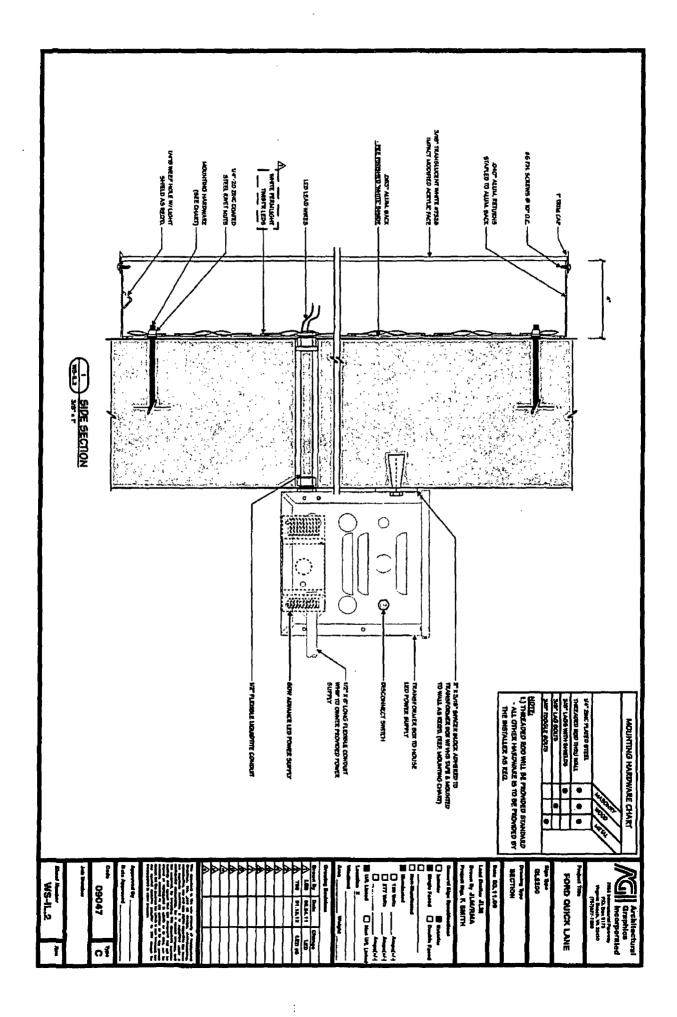

For the erection of a sign/signboard over 24 feet in height and/or 100 square feet (in area of one face) at:

Fox Ford 2501 N Elston Ave Chicago, IL 60647

Dimensions: Length: 17 feet – 5 inches Height: 7 feet – 4 inches

Height above grade/roof to top of sign: 50 feet – 0 inches

TOTAL SQUARE FOOT AREA: 128 square feet – West Building Elevation

Such sign(s) shall comply with all applicable provisions of TITLE 17 of the Chicago Zoning Ordinance and all other applicable provisions of the Municipal Code of the CITY OF CHICAGO governing the construction and maintenance of outdoor sign, signboards and structures.

# DEPARTMENT OF BUILDINGS

|                                                                      | i si                    | gn Permit  | Applicati                                                                    | iōn:          |             |                     |                 |             |
|----------------------------------------------------------------------|-------------------------------------------------------------|------------|------------------------------------------------------------------------------|---------------|-------------|---------------------|-----------------|-------------|
| APPROVAL NUMBER                                                      | application number<br>100587486                             | ANNUAL FEE | V                                                                            | ORK CODE      |             | DRAWI<br>ATTACI     | NUS \           | YES<br>NO   |
| DATE OF APPLICATION                                                  | 03/27/2015                                                  |            | TYPE OF SIGN                                                                 | FLAT O        | R BOX       |                     |                 |             |
| ADDRESS OF SIGN 2501 N ELSTON AVE,                                   | 60647-                                                      |            | LENGTH                                                                       | ғт<br>17      | и<br>5      | неіснт              | FT 7            | 1N<br>4     |
| BUILDING                                                             | ORIGINAL PERMIT NUMBER                                      |            | AREA                                                                         | SQ FT<br>128  |             | WEIGIIT             |                 | LBS<br>400  |
| TYPE OF PERMIT NEW CONS                                              | TRUCTION (SIGN)                                             |            | SIGN HEIGHT ABOV                                                             | 'E GRADE/ROOF |             |                     |                 | FT<br>50    |
| PAYER OF ANNUAL INSPECTION FOX FORD MIDWEST LI                       | LC, FOX FORD MIDWEST LL                                     | С          | SHAPE OF SIGN RI                                                             | EGULAR        | <del></del> | <del></del>         |                 | <del></del> |
| 2501 N ELSTON AVE<br>CHICAGO, IL 60647<br>(616)774-4044              |                                                             | 1 1        | SIGN WILL READ<br>FORD                                                       |               |             |                     | <del></del>     |             |
| SIGN MANUFACTURER DOYLE SIGNS, INC ADDRESS WHERE SIGN CAN BE SEEN PR | NOR TO ERECTION                                             |            | NO OF LAMPS 4 TYPE OF LAMP                                                   | 5<br>OTHER    |             | TOTAL WATTAG<br>840 | BE              |             |
|                                                                      |                                                             |            | NO OF BALLAST/T                                                              |               |             | INPUT OF TR         | ANSFORMERS      | <del></del> |
| 0 (                                                                  | ISPECTION CONTROL NUMBER  ALTERNATION CONTROL NUMBER  LDING |            | CONTRACTOR W                                                                 |               | N           | <del></del>         | ADS             |             |
| IGN BOARD SUPPORT MEMBERS                                            | NONE                                                        |            | TYPE OF SWITCH                                                               | SPECIAL       | ,           |                     |                 |             |
| ANNUAL FEE                                                           | 200.00                                                      |            | OCATION OF SWITCH                                                            | LISTED I      | FLUSH TO    | GGLE                |                 |             |
| CONSTRUCTION FEE  017 B FEE  COTAL FEE  AMOUNT PAID  BALANCE DUE     | 200.00                                                      | for DCAP   | IGN LOCATION<br>INSTALLATION<br>CABINET SIGN<br>BUILDING ELE<br>AND SIGN DRA | TO BE MO      | OUNTED T    | O THE WES           | ST<br>SITE PLAI | N           |

## - City of Chicago Signe Permit Appeleation commuted

Section 3 continued

| Dimensions of Sign Structure (i.e. cabinet, frame, awning, canopy)                                                                                                                    |
|---------------------------------------------------------------------------------------------------------------------------------------------------------------------------------------|
| Length: 17 Feet 5 Inches Height: 7 Feet 4 Inches Depth: 0 Feet 5 Inches                                                                                                               |
| Area: 128 Sq Ft. Weight: 400 lbs.                                                                                                                                                     |
| Shape of Sign:                                                                                                                                                                        |
| Sign Height above Grade:                                                                                                                                                              |
| From Grade to Bottom of sign or sign structure, whichever is lowest:Ft.                                                                                                               |
| From Grade to Top of sign or sign structure, whichever is highest:58Ft.                                                                                                               |
| Is City Council Order required?* ☐ Yes 😾 No                                                                                                                                           |
| *All signs in excess of 100 Square Feet in area OR in excess of 24 feet above grade require a City Council Order pursuant to Section 13-20-680 of the Municipal Code of Chicago       |
| Dimension of Sign Elements pursuant to Section 17-12-0601 of the Chicago Zoning Ordinance:                                                                                            |
| Length: 17 Feet 5 Inches Height: 7 Feet 4 inches Area: 128 Sq Ft.                                                                                                                     |
| Electrical Contractor will install: Feeders: ☐ Yes ☒ No Customer Leads: ☒ Yes ☐ No                                                                                                    |
| Number of Lamps: 45 Total Wattage: 840 Type of Lamp: LED                                                                                                                              |
| Number of Ballast/Transformers: 4 Input of Transformers: 120                                                                                                                          |
| Type of Switch: toggle Location of Switch: outside sign                                                                                                                               |
| Static:                                                                                                                                                                               |
| Illuminated:                                                                                                                                                                          |
| If yes - External Internalxx                                                                                                                                                          |
| Dynamic Image Display: ☐ Yes ☑ No  (An affidavit of compliance is required for all dynamic image display signs pursuant to Section 13-20-675(d)(2) of the Municipal Code of Chicago.) |
| Max Nits Max Foot Candles Message Time (Screen Hold):seconds                                                                                                                          |
| Self Dimming Capability: ☐ Yes ☐ No                                                                                                                                                   |
| What is the total of the sign face area devoted to dynamic image display? Sq Ft.                                                                                                      |
| Section 4 - Zoning Information                                                                                                                                                        |
| Zoning District or Planned Development #: PD1222                                                                                                                                      |
| Is sign located in a special sign district? ☐ Yes ☒ No                                                                                                                                |
| If yes: ☐ Michigan Avenue Corridor ☐ Oak Street Corridor ☐ State Street/Wabash Avenue Corridor                                                                                        |
| Total Street frontage of Zoning Lot: (Ft.)                                                                                                                                            |
| Total Area of new sign:128 (Sq Ft.) Gross Area of all proposed signs:1923 (Sq Ft.)                                                                                                    |
| fotal Area of all existing signs on Zoning Lot:00.00 (Sq Ft.)                                                                                                                         |
| Dicture or rendering must be attached denicting sign placement with before and after view                                                                                             |