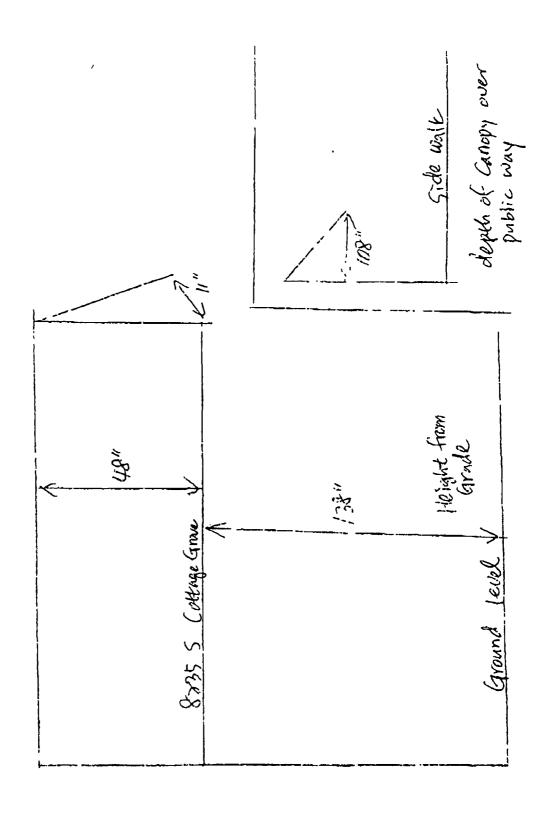

ORDINANCE
ARANOFF TRUE VALUE HARDWARE
Acct. No. 312665 - 1
Permit No. 1118547

Be It Ordained by the City Council of the City of Chicago:

SECTION 1. Permission and authority are hereby given and granted to ARANOFF TRUE VALUE HARDWARE, upon the terms and subject to the conditions of this ordinance to maintain and use, as now constructed, one (1) Awning(s) projecting over the public right-of-way adjacent to its premises known as 8235 S. Cottage Grove Ave...

Said Awning(s) at SOUTH COTTAGE GROVE measure(s):

One (1) at eight (8) feet in length, and point nine one (.91) feet in width for a total of seven point two eight (7.28) square feet.

The location of said privilege shall be as shown on prints kept on file with the Department of Business Affairs and Consumer Protection and the Office of the City Clerk.