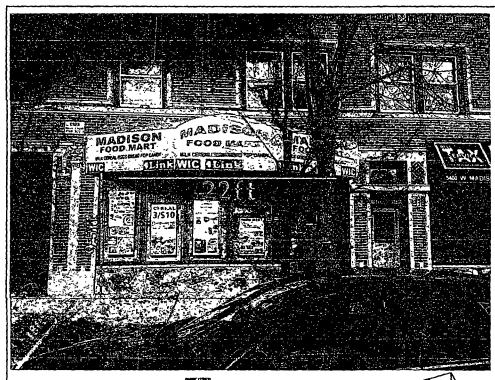

Be It Ordained by the City Council of the City of Chicago:

SECTION 1. Permission and authority are hereby given and granted to MADISON FOOD MART, INC., upon the terms and subject to the conditions of this ordinance to maintain and use, as now constructed, one (1) Awning(s) projecting over the public right-of-way adjacent to its premises known as 5402 W. Madison St..

Said Awning(s) at W. Madison Street measure(s): One (1) at twenty-two (22) feet in length, and three (3) feet in width for a total of sixty-six (66) square feet.

The location of said privilege shall be as shown on prints kept on file with the Department of Business Affairs and Consumer Protection and the Office of the City Clerk.