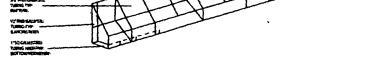

Said Awning(s) at W. Madison Street measure(s): One (1) at twenty-two (22) feet in length, and three (3) feet in width for a total of sixty-six (66) square feet.

The location of said privilege shall be as shown on prints kept on file with the Department of Business Affairs and Consumer Protection and the Office of the City Clerk.

Authority herein given and granted for a period of five (5) years from and after Date of Passage.

Alderm on Ervin 28th Ward

<u>....</u>

H: 4ft L22ft Depth 4ft Walk way 18ft Ground to bottom of the canopy 9.5ft