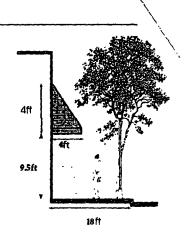

Said Awning(s) at W. Madison Street measure(s): One (1) at twenty-two (22) feet in length, and three (3) feet in width for a total of sixty-six (66) square feet.

The location of said privilege shall be as shown on prints kept on file with the Department of Business Affairs and Consumer Protection and the Office of the City Clerk.

Authority herein given and granted for a period of five (5) years from and after Date of Passage.

Alderm on Ervin 28th Ward

<u>....</u>

H: 4ft L22ft Depth 4ft Walk way 18ft Ground to bottom of the canopy 9.5ft