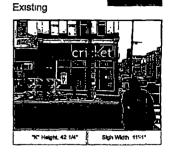

Said sign structure(s) measures as follows; along S Ashland Ave: One (1) at eleven point zero eight (11.08) feet in length, two point five (2.5) feet in height and twelve (12) feet above grade level.

Said sign structure(s) measures as follows; along W 18th St: One (1) at eleven point zero eight (11.08) feet in length, two point five (2.5) feet in height and twelve (12) feet above grade level.

#### Exterior Site Plan | CR-FL-30B-BP-R