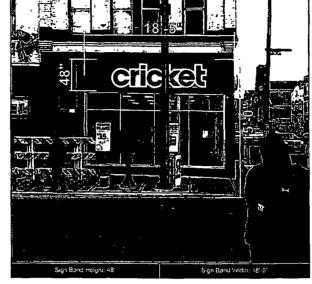

Said sign structure(s) measures as follows; along S Ashland Ave: One (1) at eleven point zero eight (11.08) feet in length, two point five (2.5) feet in height and twelve (12) feet above grade level.

Said sign structure(s) measures as follows; along W 18th St: One (1) at eleven point zero eight (11.08) feet in length, two point five (2.5) feet in height and twelve (12) feet above grade level.

#### Exterior Site Plan | CR-FL-30B-BP-R