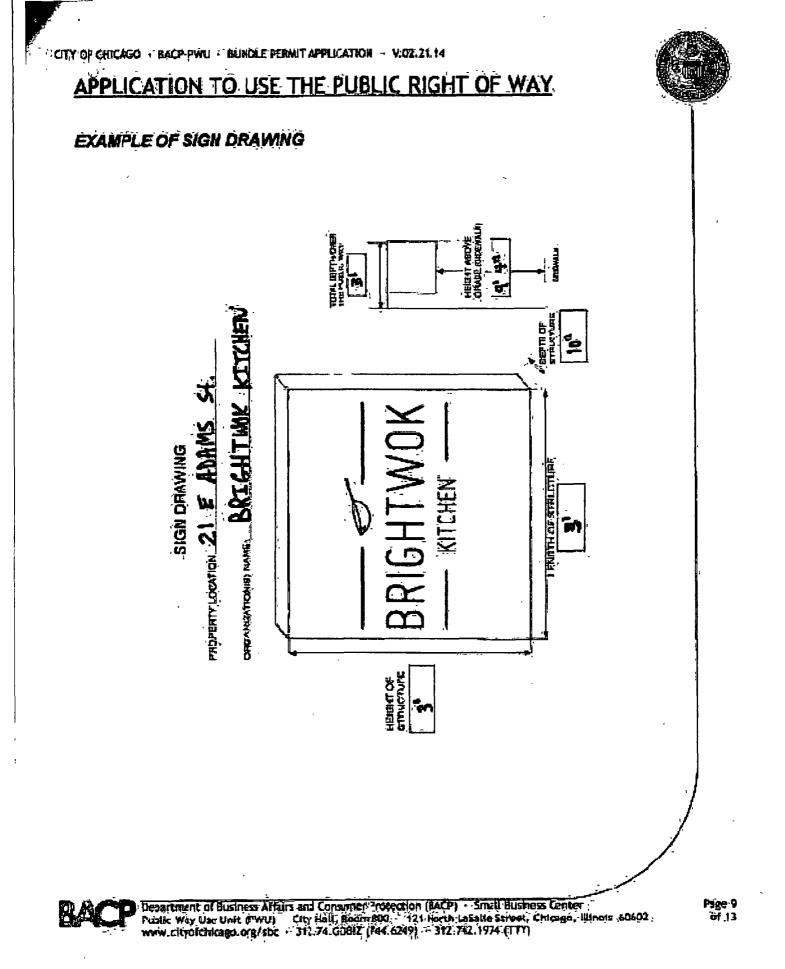

ORDINANCE BRIGHTWOK KITCHEN Acct. No. 395790 - 1 Permit No. 1117172

Be It Ordained by the City Council of the City of Chicago:

SECTION 1. Permission and authority are hereby given and granted to BRIGHTWOK KITCHEN, upon the terms and subject to the conditions of this ordinance to maintain and use one (1) sign(s) projecting over the public right-of-way attached to its premises known as 21 E. Adams St..

Said sign structure(s) measures as follows; along E. Adams Street: One (1) at three (3) feet in length, three (3) feet in height and nine point three three (9.33) feet above grade level.

The location of said privilege shall be as shown on prints kept on file with the Department of Business Affairs and Consumer Protection and the Office of the City Clerk.