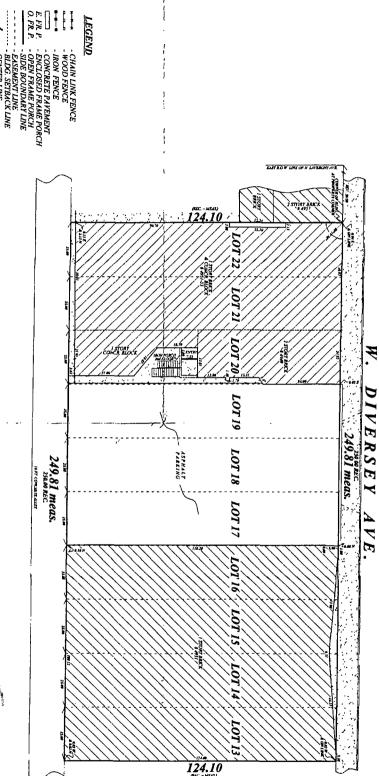

# PLAT OF SURVEY

LOTS 13 TO 22, BOTH INCLUSIVE, IN BLOCK 2 IN EVERETT F. KENNEDY'S RESUBDIVISION OF THE EAST 1/2 OF THE SOUTH EAST 1/4 OF SECTION 28, TOWNSHIP 40 NORTH, RANGE 13, EAST OF THE THIRD PRINCIPAL MERIDIAN, IN COOK COUNTY, ILLINOIS.

TOTAL LAND AREA: 30999.3 SQ. FT.

| CIIICAGO                                                    | MUNICIPALITY                |
|-------------------------------------------------------------|-----------------------------|
| MAY 6, 2015                                                 | FIELDWORK COMPLETION NUMBER |
| 150507C                                                     | JOB NUMBER                  |
| JOANNA PIATEK                                               | ORDERED BY                  |
| 1 INCH = 20 FEET                                            | SCALE                       |
| ALL DIMENSIONS ARE SHOWN IN FEET AND DECIMAL PARTS THEREOF. | ALL DIMENSIONS ARE SHOWN IN |