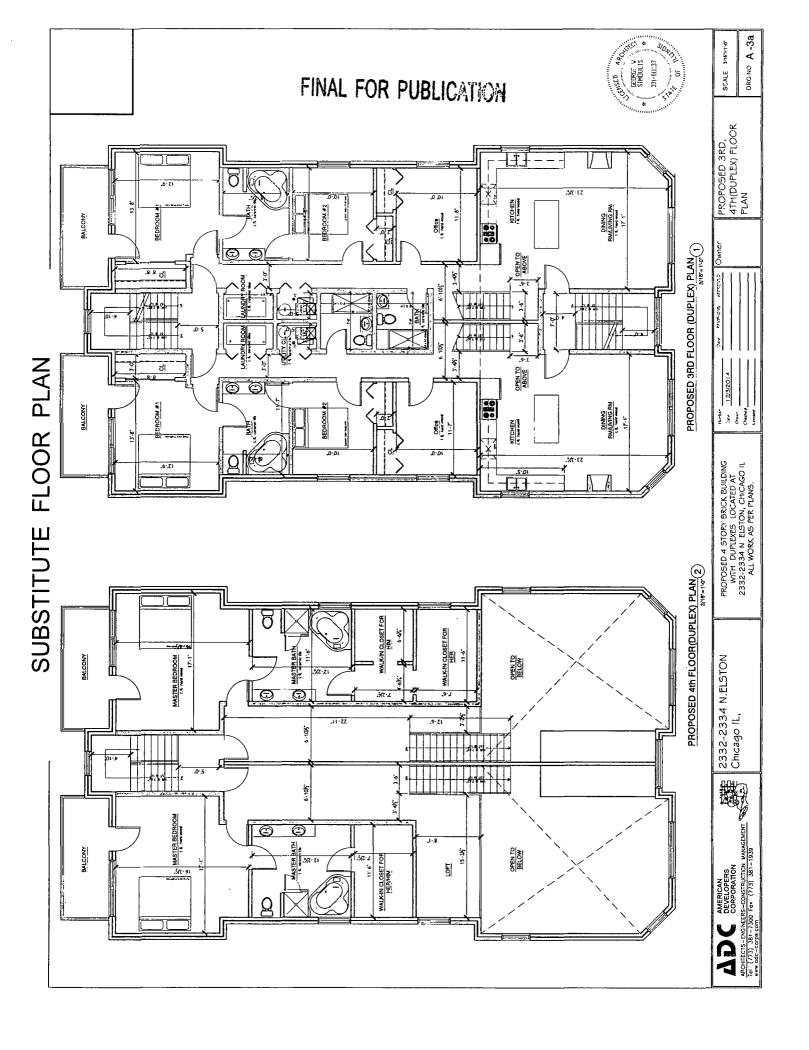

### SUBSTITUTE NARRATIVE – ZONING (TYPE 1 REZONING APPLICATION)

Re: 2332-2334 N. Elston Ave.

The Applicant seeks a change in zoning from M3-3 Heavy Industry District to B2-2 Neighborhood Mixed-Use District.

The subject property has been a residence since 1889. The proposal is to construct a new 6 dwelling unit residential building to replace the existing residential building.

| Maximum Floor Area Ratio:                                             | 2.2                |
|-----------------------------------------------------------------------|--------------------|
| Minimum Lot Area Per Dwelling Unit:                                   | 1,040              |
| Off-Street Parking:                                                   | 6 parking spaces   |
| Front Setback:                                                        | 8'                 |
| Side Setback (NW):                                                    | 3'                 |
| Side Setback (SE):                                                    | 3'                 |
| Rear Setback (from building, exclusive of trash enclosure):           | 44'                |
| Building Height (top of roof): Building Height (top of parapet wall): | 42° 2-1/2°°<br>45° |