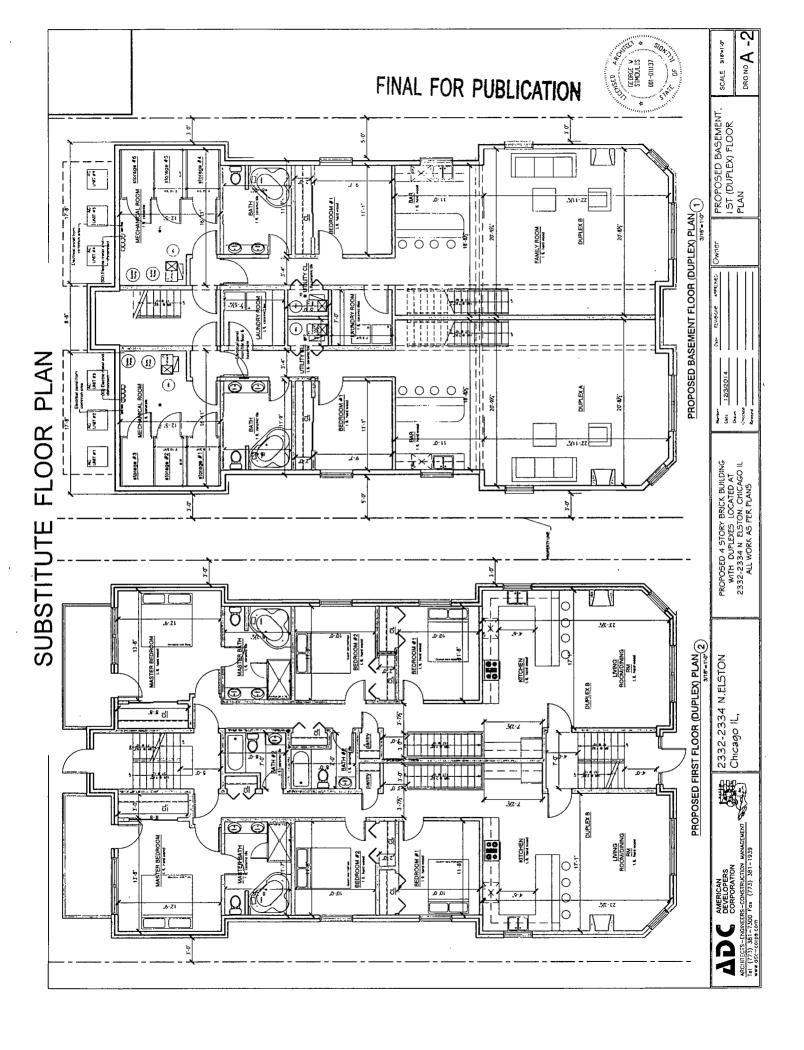

The subject property has been a residence since 1889. The proposal is to construct a new 6 dwelling unit residential building to replace the existing residential building.

| Maximum Floor Area Ratio:                                             | 2.2                |
|-----------------------------------------------------------------------|--------------------|
| Minimum Lot Area Per Dwelling Unit:                                   | 1,040              |
| Off-Street Parking:                                                   | 6 parking spaces   |
| Front Setback:                                                        | 8'                 |
| Side Setback (NW):                                                    | 3'                 |
| Side Setback (SE):                                                    | 3'                 |
| Rear Setback (from building, exclusive of trash enclosure):           | 44'                |
| Building Height (top of roof): Building Height (top of parapet wall): | 42° 2-1/2°°<br>45° |