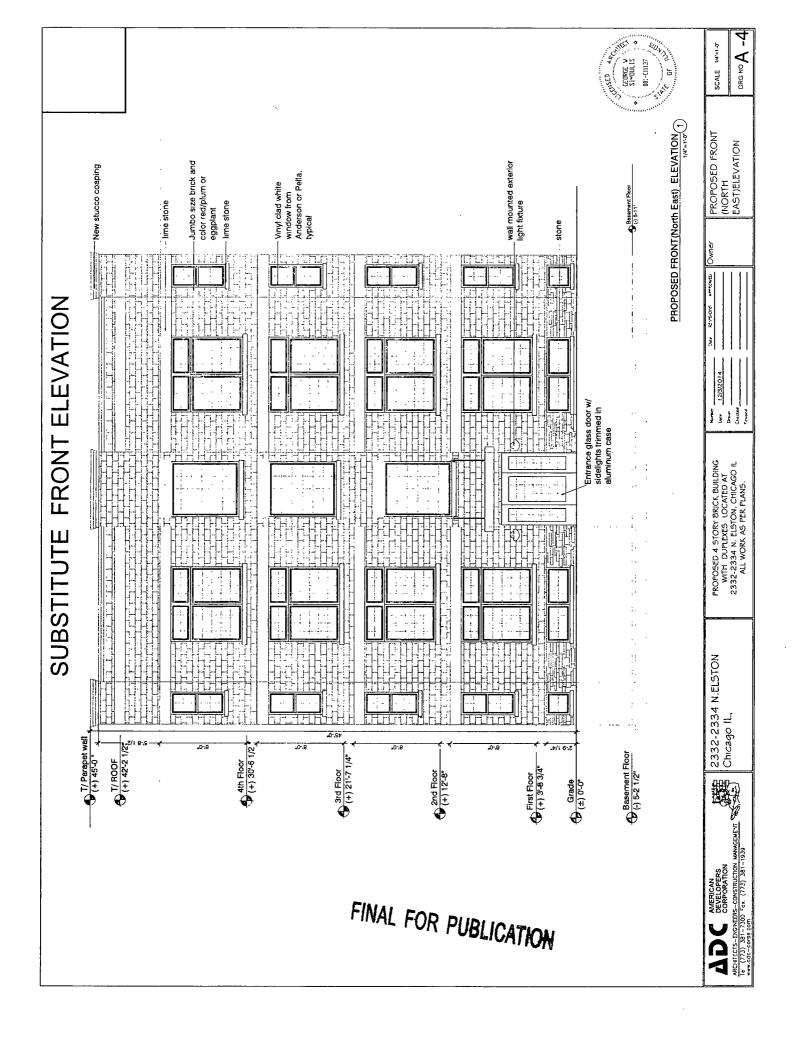

### SUBSTITUTE NARRATIVE – ZONING (TYPE 1 REZONING APPLICATION)

Re: 2332-2334 N. Elston Ave.

The Applicant seeks a change in zoning from M3-3 Heavy Industry District to B2-2 Neighborhood Mixed-Use District.

The subject property has been a residence since 1889. The proposal is to construct a new 6 dwelling unit residential building to replace the existing residential building.

| Maximum Floor Area Ratio:                                             | 2.2                |
|-----------------------------------------------------------------------|--------------------|
| Minimum Lot Area Per Dwelling Unit:                                   | 1,040              |
| Off-Street Parking:                                                   | 6 parking spaces   |
| Front Setback:                                                        | 8'                 |
| Side Setback (NW):                                                    | 3'                 |
| Side Setback (SE):                                                    | 3'                 |
| Rear Setback (from building, exclusive of trash enclosure):           | 44'                |
| Building Height (top of roof): Building Height (top of parapet wall): | 42° 2-1/2°°<br>45° |

FINAL FOR PUBLICATION