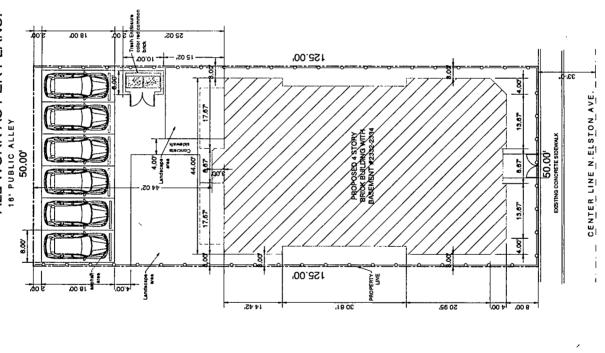

### SUBSTITUTE SITE PLAN

FINAL FOR PUBLICATION

2332-2334 N.ELSTON Chicago IL,

Surser Dans Checked PROPOSED 4 STORY BRICK BUILDING WITH DUPLEXES :OCATED AT 2332-2334 N. ELSTON. CHICAGO IL ALL WORK AS PER PLANS

SITE PLAN-OPTION 2

DRG NO A -1