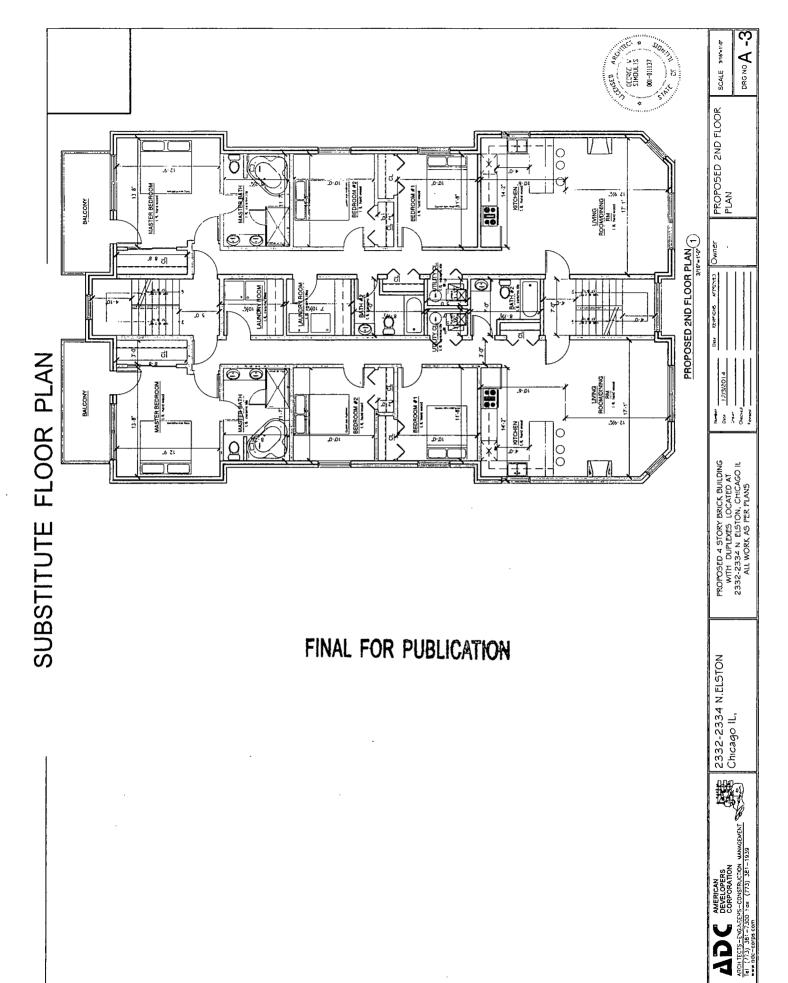

The subject property has been a residence since 1889. The proposal is to construct a new 6 dwelling unit residential building to replace the existing residential building.

| Maximum Floor Area Ratio:                                             | 2.2                |
|-----------------------------------------------------------------------|--------------------|
| Minimum Lot Area Per Dwelling Unit:                                   | 1,040              |
| Off-Street Parking:                                                   | 6 parking spaces   |
| Front Setback:                                                        | 8'                 |
| Side Setback (NW):                                                    | 3'                 |
| Side Setback (SE):                                                    | 3'                 |
| Rear Setback (from building, exclusive of trash enclosure):           | 44'                |
| Building Height (top of roof): Building Height (top of parapet wall): | 42° 2-1/2°°<br>45° |