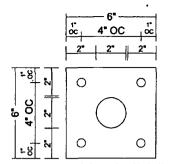

## Metal Flag-Mounted Pole Signs 3/4" = 1'

Qty 4

6" x 6" x .500 steel plate with welded ø2" pipe, Anchored to wall with necessary hardware

3/4" andhor bolts

| SOUTH WATER                             | Chicago Literacy Alliance | PROJECT YAME<br>651 W Lake St<br>Chicago, IL | 9115<br>10 14 14 | ## 12 22 14 03 06 15 ERUFICISOR PRODUCTS                                                                                                                                                                                                                                                                                                                                                                                                                                                                                                                                                                                                                                                                                                                                                                                                                                                                                                                                                                                                                                                                                                                                                                                                                                                                                                                                                                                                                                                                                                                                                                                                                                                                                                                                                                                                                                                                                                                                                                                                                                                                                       |
|-----------------------------------------|---------------------------|----------------------------------------------|------------------|--------------------------------------------------------------------------------------------------------------------------------------------------------------------------------------------------------------------------------------------------------------------------------------------------------------------------------------------------------------------------------------------------------------------------------------------------------------------------------------------------------------------------------------------------------------------------------------------------------------------------------------------------------------------------------------------------------------------------------------------------------------------------------------------------------------------------------------------------------------------------------------------------------------------------------------------------------------------------------------------------------------------------------------------------------------------------------------------------------------------------------------------------------------------------------------------------------------------------------------------------------------------------------------------------------------------------------------------------------------------------------------------------------------------------------------------------------------------------------------------------------------------------------------------------------------------------------------------------------------------------------------------------------------------------------------------------------------------------------------------------------------------------------------------------------------------------------------------------------------------------------------------------------------------------------------------------------------------------------------------------------------------------------------------------------------------------------------------------------------------------------|
| S I G N S 934 N Church tel 630 533 4950 | Critorie arpagnat         | TRACCER PUMER<br>7009590                     | St.<br>SCTMR E)  | 03 19 15 (SUPERSS VIOLE SIGNAL |