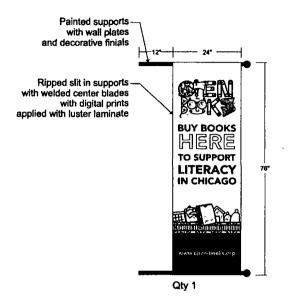

Said Banner(s) at W Lake St measure(s):

Four (4) at two (2) feet in length, and six point three four (6.34) feet in width for a total of fifty point seven two (50.72) square feet.

The location of said privilege shall be as shown on prints kept on file with the Department of Business Affairs and Consumer Protection and the Office of the City Clerk.

Said privilege shall be constructed in accordance with plans and specifications approved by the Zoning Department - Signs.

This grant of privilege in the public way shall be subject to the provisions of Section 10-28-015 and all other required provisions of the Municipal Code of Chicago.