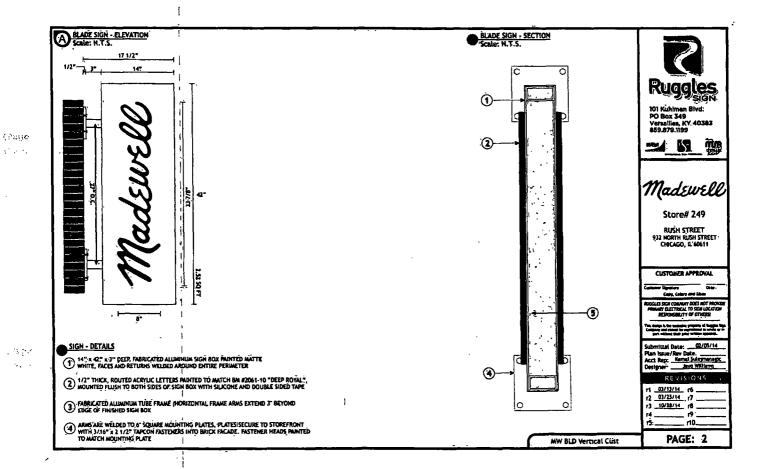

ORDINANCE
MADEWELL, INC
Acct. No.: 379191 - 1
Permit No.: 1116279

1.1

ţ

Be It Ordained by the City Council of the City of Chicago:

SECTION 1. Permission and authority are hereby given and granted to MADEWELL, INC, upon the terms and subject to the conditions of this ordinance to maintain and use one (1) sign(s) projecting over the public right-of-way attached to its premises known as 932 N. Rush St..

Said sign structure(s) measures as follows; along N RUSH ST: One (1) at one point one seven (1.17) feet in length, three point five (3.5) feet in height and nine point six seven (9.67) feet above grade level.

The location of said privilege shall be as shown on prints kept on file with the Department of Business Affairs and Consumer Protection and the Office of the City Clerk.

Said privilege shall be constructed in accordance with plans and specifications approved by the Department of Transportation (Division of Project Development) and Zoning Department- Signs.