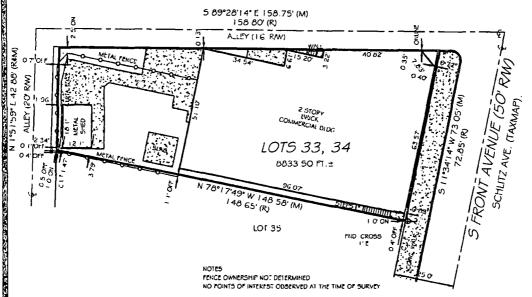

**Very Truly Yours** 

**Steve Richek- Attorney** 

THE STATE OF THE S

PROPERTY ADDRESS: 11314 S FRONT AVENUE CHICAGO, ILLINOIS 60628 MINIMARINA, CLASSICON, P. C. MINISTER

FIELD WORK DATE: 9/19/2014 1409.1803

REVISION DATE(\$): (REV 0 9/20/2014)

**BOUNDARY SURVEY** COOK COUNTY

> LOT 33 AND 34, UIHLEIN'S SUBDIVISION OF BLOCK 2 IN PULLMAN PARK ADDITION TO PULLMAN OF THE NORTHEAST 1/4 OF SECTION 22, TOWNSHIP 37 NORTH, RANGE 14, EAST OF THE THIRD PRINCIPAL MERIDIAN, IN COOK COUNTY, ILLINOIS

#### LEGAL DESCRIPTION.

LOT 33 AND 34, UIHLEIN'S SUBDIVISION OF BLOCK 2 IN PULLMAN PARK ADDITION TO PULLMAN OF THE NORTHEAST 1/4 OF SECTION 22, TOWNSHIP 37 NORTH, RANGE 14, EAST OF THE THIRD PRINCIPAL MERIDIAN, IN COOK COUNTY, ILLINOIS.

#### GENERAL SURVEYOR NOTES.

- The Legal Description used to perform this survey was supplied by others. The survey does not determine or imply ownership
- This survey only shows improvements found above ground Underground footings, utilities and encroachments are not located on this survey map
- If there is a septic tank, well or drain field on this survey, the location of such items was shown to us by others and are not verified
- This survey is exclusively for the use of the parties to whom it is certified
- Any additions or deletions to this 2 page survey document are strictly prohibited
- Dimensions are in feet and decimals thereof.
- are to varying construction standards, house dimensions are approximate
- Any FEMA flood zone data contained on this survey is for informational purposes only. Research to obtain such data was performed at www.fema.gov
- All pins marked as set are 5/8 diameter, 18° iron rebar.
- 10. An examination of the abstract of title was not performed by the signing surveyor to determine which instruments, if any, are affecting this property
- 11 Points of interest (POI's) are selected above-ground improvements which may be in conflict with boundary, building selback or easement lines, as defined by the parameters of this survey. There may be additional POI's which are not shown, not called-out as POI's, or which are otherwise unknown to the surveyor These POI's may not represent all items of interest to the viewer.
- 12 Utilities shown on the subject property may or may not indicate the existence of recorded or unrecorded utility easements
- 13. The information contained on this survey has been performed exclusively, and is the sole responsibility, of Exacta Surveyors. Additional logo or references to third party firms are for informational purposes only