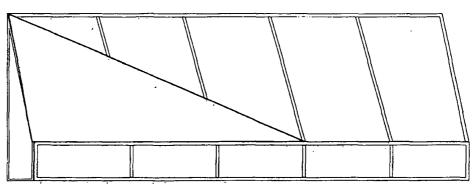

Said Awning(s) at Halsted measure(s):

One (1) at fifteen point eight three (15.83) feet in length, and four (4) feet in width for a total of sixty-three point three two (63.32) square feet.

The location of said privilege shall be as shown on prints kept on file with the Department of Business Affairs and Consumer Protection and the Office of the City Clerk.

Said privilege shall be constructed in accordance with plans and specifications approved by the Zoning Department - Signs.

This grant of privilege in the public way shall be subject to the provisions of Section 10-28-015 and all other required provisions of the Municipal Code of Chicago.