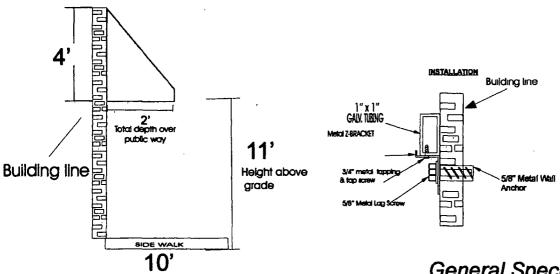

Said Awning(s) at Halsted measure(s):

One (1) at fifteen point eight three (15.83) feet in length, and four (4) feet in width for a total of sixty-three point three two (63.32) square feet.

The location of said privilege shall be as shown on prints kept on file with the Department of Business Affairs and Consumer Protection and the Office of the City Clerk.

Said privilege shall be constructed in accordance with plans and specifications approved by the Zoning Department - Signs.

This grant of privilege in the public way shall be subject to the provisions of Section 10-28-015 and all other required provisions of the Municipal Code of Chicago.

Authority herein given and granted for a period of five (5) years from and after Date of Passage.

Walter Burnett Jr. 27th Ward

Material: Galv, tube square 1" x1"

All joints are to be 100 % weld