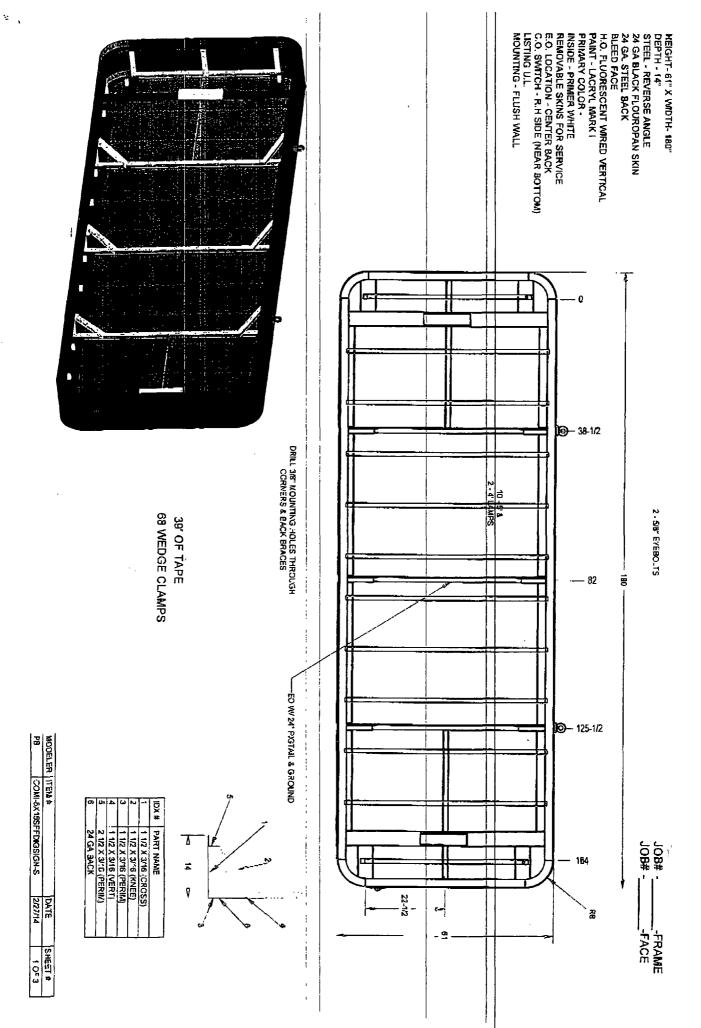

SL00/2000

÷ ;

01/09/2015 1:06PM FAX 17732845956

| PART # IMALENTAL   2151033 Al   2150003 Al   2150005 NI   SA10006 RW   SA10039 RW-C   SA10339 RW-C   SA10339 RW-C                                                                                                                                                                                                                                                                                                                                                                                                                                                                                                                                                                                                                                                                                                                                                                                                                                                                                                                                                                                                                                                                                                                                                                                                                                                                                                                                                                                                                                                                                                                                                                                                                                                                                                                                                                                                                                                                                                                                                                                                                                                                         |         |         |          |         |         |         |         |         | 10                  | 9                   | 5                    | 7                   | σ                   | 5                 | ~                    | CO<br>I             | 2                    |                      | INDEX     |
|--------------------------------------------------------------------------------------------------------------------------------------------------------------------------------------------------------------------------------------------------------------------------------------------------------------------------------------------------------------------------------------------------------------------------------------------------------------------------------------------------------------------------------------------------------------------------------------------------------------------------------------------------------------------------------------------------------------------------------------------------------------------------------------------------------------------------------------------------------------------------------------------------------------------------------------------------------------------------------------------------------------------------------------------------------------------------------------------------------------------------------------------------------------------------------------------------------------------------------------------------------------------------------------------------------------------------------------------------------------------------------------------------------------------------------------------------------------------------------------------------------------------------------------------------------------------------------------------------------------------------------------------------------------------------------------------------------------------------------------------------------------------------------------------------------------------------------------------------------------------------------------------------------------------------------------------------------------------------------------------------------------------------------------------------------------------------------------------------------------------------------------------------------------------------------------------------------------------------------------------------------------------------------------------------------------------------------------------------------------------------------------------------------------------------------------------------|---------|---------|----------|---------|---------|---------|---------|---------|---------------------|---------------------|----------------------|---------------------|---------------------|-------------------|----------------------|---------------------|----------------------|----------------------|-----------|
|                                                                                                                                                                                                                                                                                                                                                                                                                                                                                                                                                                                                                                                                                                                                                                                                                                                                                                                                                                                                                                                                                                                                                                                                                                                                                                                                                                                                                                                                                                                                                                                                                                                                                                                                                                                                                                                                                                                                                                                                                                                                                                                                                                                                                                                                                                                                                                                                                                                  | •       | A       | A        |         | 22      | •       | ^       | 4       | -                   | ಹ                   | 2                    | 6                   | 2                   | 2                 | 2                    | ц<br>ц              | N                    | *1                   | QTV       |
|                                                                                                                                                                                                                                                                                                                                                                                                                                                                                                                                                                                                                                                                                                                                                                                                                                                                                                                                                                                                                                                                                                                                                                                                                                                                                                                                                                                                                                                                                                                                                                                                                                                                                                                                                                                                                                                                                                                                                                                                                                                                                                                                                                                                                                                                                                                                                                                                                                                  | SA10039 | SH10039 | SA 10038 | SK13033 | SA10038 | SA1CO38 | SA10038 | SATCO38 | SA10171             | 2150303             | 2160003              | 2150603             | 2150003             | 2150003           | 2150003              | 2150003             | 2151063              | 2151033              | PART #    |
| PART DESC<br>2 1/2 X 3/16 (PERIM)<br>1 1/2 X 3/16 (VERT)<br>1 1/2 X 3/16 (KNEE)<br>1 1/2 X 3/16 (K | RW-C    | RMAC    | RM-C     | RW-C    | RW      | RW      | RW      | RIN     | RC KIT              | Y                   | A                    | ₽                   | E                   | 2                 | \$                   | Þ                   | A                    | A                    | MAIERIAL  |
|                                                                                                                                                                                                                                                                                                                                                                                                                                                                                                                                                                                                                                                                                                                                                                                                                                                                                                                                                                                                                                                                                                                                                                                                                                                                                                                                                                                                                                                                                                                                                                                                                                                                                                                                                                                                                                                                                                                                                                                                                                                                                                                                                                                                                                                                                                                                                                                                                                                  |         |         |          |         | N262    | N282    | N282    | N232    | a RADIUS CORNER XIT | 11/2 X 3/16 (CROSS) | - 1/2 X 3/16 (HORIZ) | 1 1/2 X 3/16 (KNEE) | 1 1/2 X 3/16 (KNEE) | 1 12 X 3M6 (PERIM | 1 1/2 X 3/16 (PERIM) | 1 1/2 X 3/18 (VERT) | 2 1/2 X 3/16 (PERIM) | 2 1/2 X 3/18 (PERIM) | PART DESC |