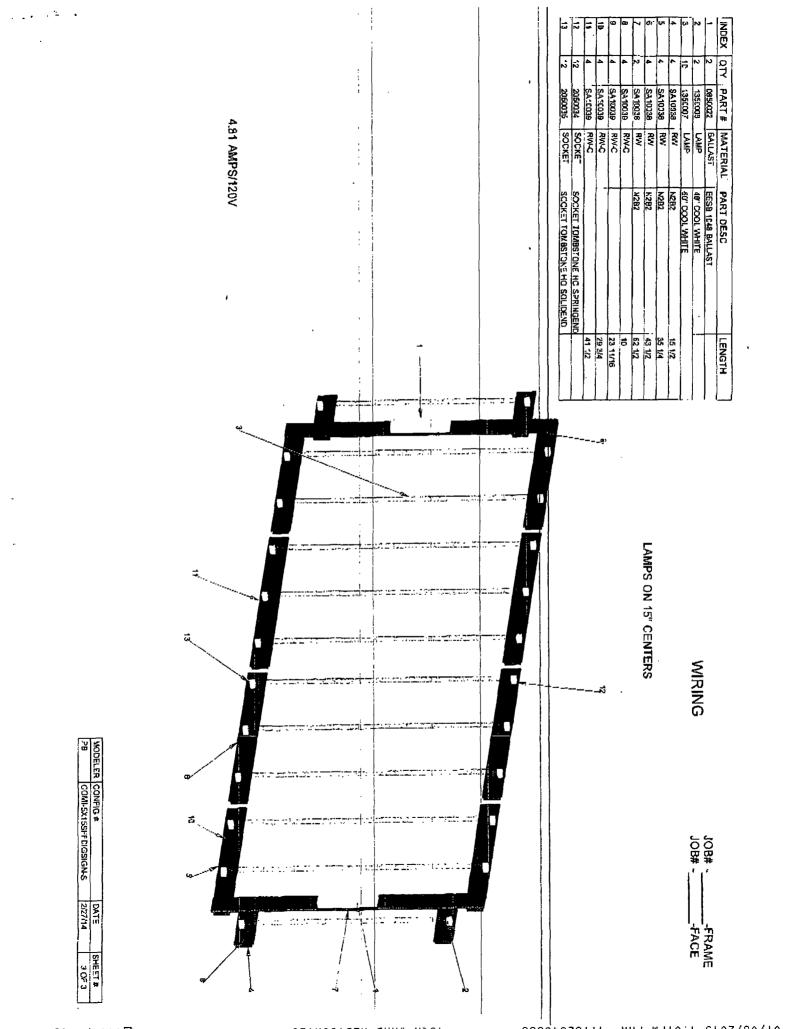

SL00/2000

÷ ;

01/09/2015 1:06PM FAX 17732845956

| PART # IMALENTAL   2151033 Al   2150003 Al   2150005 NI   SA10006 RW   SA10039 RW-C   SA10339 RW-C   SA10339 RW-C                                                                                                                                                                                                                                                                                                                                                                                                                                                                                                                                                                                                                                                                                                                                                                                                                                                                                                                                                                                                                                                                                                                                                                                                                                                                                                                                                                                                                                                                                                                                                                                                                                                                                                                                                                                                                                                                                                                                                                                                                                                                         |         |         |          |         |         |         |         |         | 10                  | 9                   | 5                    | 7                   | σ                   | 5                 | ~                    | CO<br>I             | 2                    |                      | INDEX     |
|--------------------------------------------------------------------------------------------------------------------------------------------------------------------------------------------------------------------------------------------------------------------------------------------------------------------------------------------------------------------------------------------------------------------------------------------------------------------------------------------------------------------------------------------------------------------------------------------------------------------------------------------------------------------------------------------------------------------------------------------------------------------------------------------------------------------------------------------------------------------------------------------------------------------------------------------------------------------------------------------------------------------------------------------------------------------------------------------------------------------------------------------------------------------------------------------------------------------------------------------------------------------------------------------------------------------------------------------------------------------------------------------------------------------------------------------------------------------------------------------------------------------------------------------------------------------------------------------------------------------------------------------------------------------------------------------------------------------------------------------------------------------------------------------------------------------------------------------------------------------------------------------------------------------------------------------------------------------------------------------------------------------------------------------------------------------------------------------------------------------------------------------------------------------------------------------------------------------------------------------------------------------------------------------------------------------------------------------------------------------------------------------------------------------------------------------------|---------|---------|----------|---------|---------|---------|---------|---------|---------------------|---------------------|----------------------|---------------------|---------------------|-------------------|----------------------|---------------------|----------------------|----------------------|-----------|
|                                                                                                                                                                                                                                                                                                                                                                                                                                                                                                                                                                                                                                                                                                                                                                                                                                                                                                                                                                                                                                                                                                                                                                                                                                                                                                                                                                                                                                                                                                                                                                                                                                                                                                                                                                                                                                                                                                                                                                                                                                                                                                                                                                                                                                                                                                                                                                                                                                                  | •       | A       | A        |         | 22      | •       | ^       | 4       | -                   | ಹ                   | 2                    | 6                   | 2                   | 2                 | 2                    | ц<br>ц              | N                    | *1                   | QTV       |
|                                                                                                                                                                                                                                                                                                                                                                                                                                                                                                                                                                                                                                                                                                                                                                                                                                                                                                                                                                                                                                                                                                                                                                                                                                                                                                                                                                                                                                                                                                                                                                                                                                                                                                                                                                                                                                                                                                                                                                                                                                                                                                                                                                                                                                                                                                                                                                                                                                                  | SA10039 | SH10039 | SA 10038 | SK13033 | SA10038 | SA1CO38 | SA10038 | SATCO38 | SA10171             | 2150303             | 2160003              | 2150603             | 2150003             | 2150003           | 2150003              | 2150003             | 2151063              | 2151033              | PART #    |
| PART DESC<br>2 1/2 X 3/16 (PERIM)<br>1 1/2 X 3/16 (VERT)<br>1 1/2 X 3/16 (KNEE)<br>1 1/2 X 3/16 (K | RW-C    | RMAC    | RM-C     | RW-C    | RW      | RW      | RW      | RIN     | RC KIT              | Y                   | A                    | ₽                   | E                   | 2                 | \$                   | Þ                   | A                    | A                    | MAIERIAL  |
|                                                                                                                                                                                                                                                                                                                                                                                                                                                                                                                                                                                                                                                                                                                                                                                                                                                                                                                                                                                                                                                                                                                                                                                                                                                                                                                                                                                                                                                                                                                                                                                                                                                                                                                                                                                                                                                                                                                                                                                                                                                                                                                                                                                                                                                                                                                                                                                                                                                  |         |         |          |         | N262    | N282    | N282    | N232    | a RADIUS CORNER XIT | 11/2 X 3/16 (CROSS) | - 1/2 X 3/16 (HORIZ) | 1 1/2 X 3/16 (KNEE) | 1 1/2 X 3/16 (KNEE) | 1 12 X 3M6 (PERIM | 1 1/2 X 3/16 (PERIM) | 1 1/2 X 3/18 (VERT) | 2 1/2 X 3/16 (PERIM) | 2 1/2 X 3/18 (PERIM) | PART DESC |