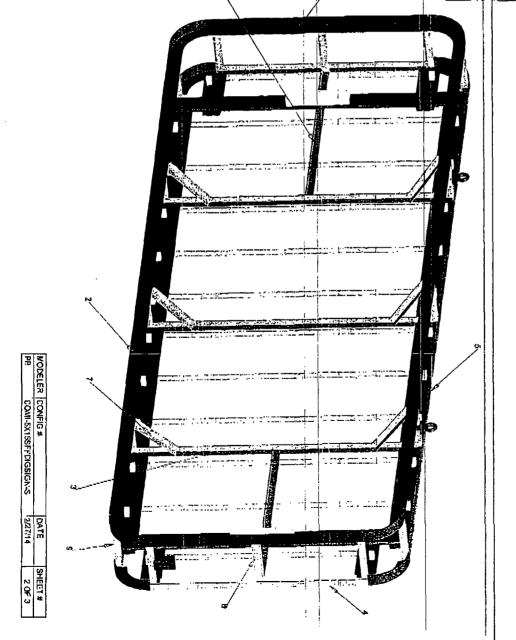

SL00/2000

÷ ;

01/09/2015 1:06PM FAX 17732845956

| PART # IMALENTAL   2151033 Al   2150003 Al   2150005 NI   SA10006 RW   SA10039 RW-C   SA10339 RW-C   SA10339 RW-C                                                                                                                                                                                                                                                                                                                                                                                                                                                                                                                                                                                                                                                                                                                                                                                                                                                                                                                                                                                                                                                                                                                                                                                                                                                                                                                                                                                                                                                                                                                                                                                                                                                                                                                                                                                                                                                                                                                                                                                                                                                                         |         |         |          |         |         |         |         |         | 10                  | 9                   | 5                    | 7                   | σ                   | 5                 | ~                    | CO<br>I             | 2                    |                      | INDEX     |
|--------------------------------------------------------------------------------------------------------------------------------------------------------------------------------------------------------------------------------------------------------------------------------------------------------------------------------------------------------------------------------------------------------------------------------------------------------------------------------------------------------------------------------------------------------------------------------------------------------------------------------------------------------------------------------------------------------------------------------------------------------------------------------------------------------------------------------------------------------------------------------------------------------------------------------------------------------------------------------------------------------------------------------------------------------------------------------------------------------------------------------------------------------------------------------------------------------------------------------------------------------------------------------------------------------------------------------------------------------------------------------------------------------------------------------------------------------------------------------------------------------------------------------------------------------------------------------------------------------------------------------------------------------------------------------------------------------------------------------------------------------------------------------------------------------------------------------------------------------------------------------------------------------------------------------------------------------------------------------------------------------------------------------------------------------------------------------------------------------------------------------------------------------------------------------------------------------------------------------------------------------------------------------------------------------------------------------------------------------------------------------------------------------------------------------------------------|---------|---------|----------|---------|---------|---------|---------|---------|---------------------|---------------------|----------------------|---------------------|---------------------|-------------------|----------------------|---------------------|----------------------|----------------------|-----------|
|                                                                                                                                                                                                                                                                                                                                                                                                                                                                                                                                                                                                                                                                                                                                                                                                                                                                                                                                                                                                                                                                                                                                                                                                                                                                                                                                                                                                                                                                                                                                                                                                                                                                                                                                                                                                                                                                                                                                                                                                                                                                                                                                                                                                                                                                                                                                                                                                                                                  | •       | A       | A        |         | 22      | •       | ^       | 4       | -                   | ಹ                   | 2                    | 6                   | 2                   | 2                 | 2                    | ц<br>ц              | N                    | *1                   | QTV       |
|                                                                                                                                                                                                                                                                                                                                                                                                                                                                                                                                                                                                                                                                                                                                                                                                                                                                                                                                                                                                                                                                                                                                                                                                                                                                                                                                                                                                                                                                                                                                                                                                                                                                                                                                                                                                                                                                                                                                                                                                                                                                                                                                                                                                                                                                                                                                                                                                                                                  | SA10039 | SH10039 | SA 10038 | SK13033 | SA10038 | SA1CO38 | SA10038 | SATCO38 | SA10171             | 2150303             | 2160003              | 2150603             | 2150003             | 2150003           | 2150003              | 2150003             | 2151063              | 2151033              | PART #    |
| PART DESC<br>2 1/2 X 3/16 (PERIM)<br>1 1/2 X 3/16 (VERT)<br>1 1/2 X 3/16 (KNEE)<br>1 1/2 X 3/16 (K | RW-C    | RMAC    | RM-C     | RW-C    | RW      | RW      | RW      | RIN     | RC KIT              | Y                   | A                    | ₽                   | E                   | 2                 | \$                   | Þ                   | A                    | A                    | MAIERIAL  |
|                                                                                                                                                                                                                                                                                                                                                                                                                                                                                                                                                                                                                                                                                                                                                                                                                                                                                                                                                                                                                                                                                                                                                                                                                                                                                                                                                                                                                                                                                                                                                                                                                                                                                                                                                                                                                                                                                                                                                                                                                                                                                                                                                                                                                                                                                                                                                                                                                                                  |         |         |          |         | N262    | N282    | N282    | N232    | a RADIUS CORNER XIT | 11/2 X 3/16 (CROSS) | - 1/2 X 3/16 (HORIZ) | 1 1/2 X 3/16 (KNEE) | 1 1/2 X 3/16 (KNEE) | 1 12 X 3M6 (PERIM | 1 1/2 X 3/16 (PERIM) | 1 1/2 X 3/18 (VERT) | 2 1/2 X 3/16 (PERIM) | 2 1/2 X 3/18 (PERIM) | PART DESC |