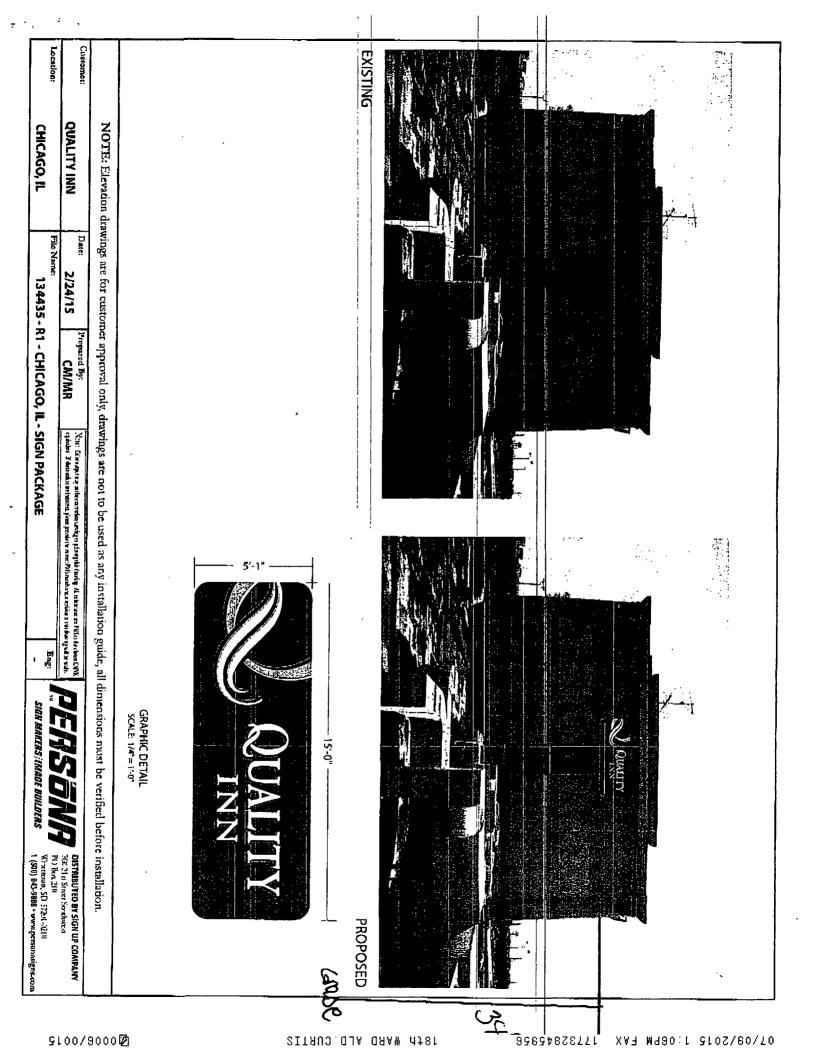

(signs)

ORDERED, That the Commissioner of Buildings is hereby directed to issue a sign permit to: (Contractor's name and address) Jita) chaimhoura for the erection of a sign / signboard over 24 feet in height and / or over 100 square feet (in area of one face) at: (Business NAME & ADDRESS) HICAOD ø Dimensions: Length Height Height above grade / roof to top of sign TOTAL SQUARE FOOT AREA \_765 Such sign(s) shall comply with all applicable provisions of TITLE 17 of the Chicago Zoning Ordinance and all other applicable provisions of the Municipal Code of the City of Chicago governing the construction and maintenance of outdoor signs, signboards and structures.