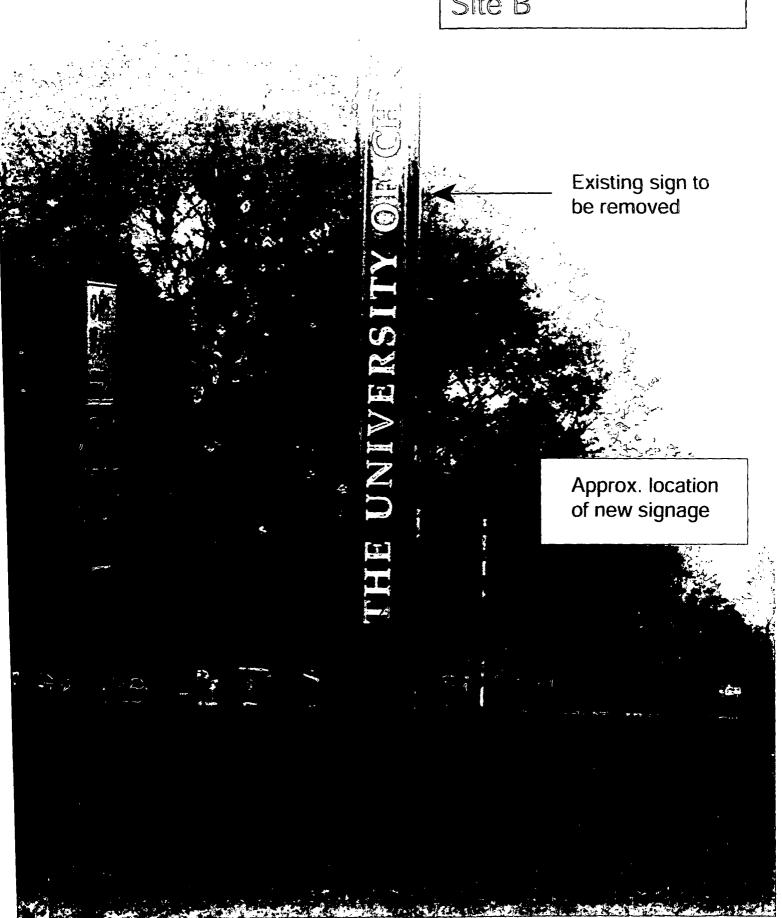

For the erection of a sign/signboard over 24 feet in height and/or 100 square feet (in area of one face) at:

The University of Chicago 1414 E 59<sup>th</sup> Street Chicago, IL 60637

Dimensions: Length: 15 feet – 7 inches

Height: 6 feet – 10 inches

Height above grade/roof to top of sign: 6' feet - 9-3/4" inches

TOTAL SQUARE FOOT AREA: 106 square feet Monument Sign

Such sign(s) shall comply with all applicable provisions of TITLE 17 of the Chicago Zoning Ordinance and all other applicable provisions of the Municipal Code of the CITY OF CHICAGO governing the construction and maintenance of outdoor sign, signboards and structures.