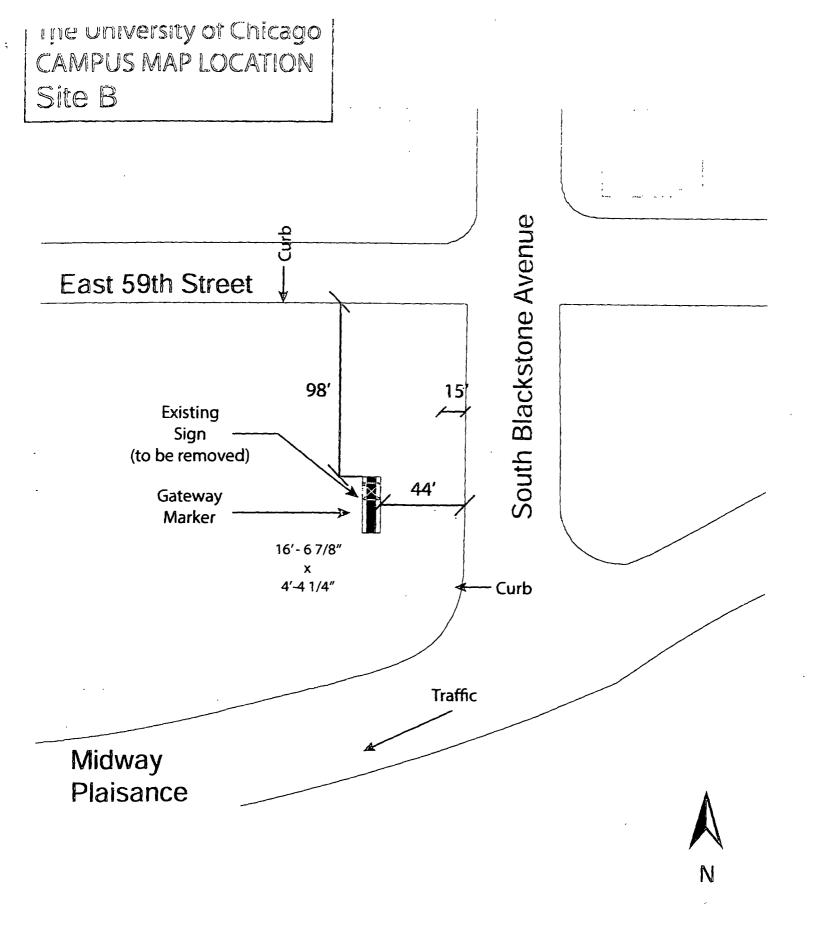

For the erection of a sign/signboard over 24 feet in height and/or 100 square feet (in area of one face) at:

The University of Chicago 1414 E 59<sup>th</sup> Street Chicago, IL 60637

Dimensions: Length: 15 feet – 7 inches

Height: 6 feet – 10 inches

Height above grade/roof to top of sign: 6' feet - 9-3/4" inches

TOTAL SQUARE FOOT AREA: 106 square feet Monument Sign

Such sign(s) shall comply with all applicable provisions of TITLE 17 of the Chicago Zoning Ordinance and all other applicable provisions of the Municipal Code of the CITY OF CHICAGO governing the construction and maintenance of outdoor sign, signboards and structures.

Felicia Davis, Commissioner

|                                                                                                                                              | SIGN BUND REQUIRED?                      | is a second s |
|----------------------------------------------------------------------------------------------------------------------------------------------|------------------------------------------|-----------------------------------------------------------------------------------------------------------------|
| PAC CULLEGE     Other       'Name.     'THE UNIVERSITY OF CHICAGO                                                                            | COUNCIL ORDER REQUIRED X YE              | S                                                                                                               |
| LIC #: NOT REGUIRED                                                                                                                          | IS SPECIAL PERMISSION REQUIRED FROM CHIE | FEI FCIRICAL                                                                                                    |
| Renewal Date:                                                                                                                                |                                          |                                                                                                                 |
| Projects Over:<br>Private Property                                                                                                           |                                          |                                                                                                                 |
| Y         Public Way         Grant Permit #:         1111282                                                                                 | IF YES, ATTACH LETTER OF REQUEST         |                                                                                                                 |
| X         Planned Development/Manufacturing         PMD/PD#:         43           Zoning District:         OTHER         Other:         PD43 | TIME STAMP                               |                                                                                                                 |
| YPE OF SIGN:<br>ADVERTISING X ILLUMINATE MOVEABLE                                                                                            |                                          |                                                                                                                 |
| X BUSINESS FLASHING                                                                                                                          |                                          |                                                                                                                 |
| OTAL STREET FRONTAGE OF LOT (IN FEET)   800                                                                                                  |                                          |                                                                                                                 |
| DTAL AREA OF NEW SIGN (SQ.FT.) 106                                                                                                           |                                          |                                                                                                                 |
| TAL AREA OF ALL SIGNS ON LOT (SQ.FT.) 150                                                                                                    |                                          |                                                                                                                 |
| IGHT OF SIGN ABOVE GRADE (TO TOP) 7ft 10in                                                                                                   |                                          |                                                                                                                 |
| STANCE OF CURB LINE OUTER EDGE (ft) 44                                                                                                       | SIGN CLERK                               | APPROVED FOR PERMIT                                                                                             |
| TANCE OF STRUCTURE INNER EDGE (ft) 49                                                                                                        |                                          |                                                                                                                 |
| TANCE FROM (fi):                                                                                                                             | REMARKS                                  |                                                                                                                 |
| UBLIC PARK (OVER 10 ACRES)                                                                                                                   |                                          |                                                                                                                 |
| XPRESSWAY (IF LESS THAN 1,000 FT.)                                                                                                           |                                          |                                                                                                                 |
| ESIDENCE DISTRICT (ADVERTISING SIGNS ONLY)                                                                                                   |                                          |                                                                                                                 |
| PLACEMENT SIGN OR CHANGE OF FACE, WHAT DOES THE EXISTING SIGN                                                                                |                                          |                                                                                                                 |
| ,<br>,                                                                                                                                       |                                          |                                                                                                                 |
| inal Payee:                                                                                                                                  |                                          |                                                                                                                 |
|                                                                                                                                              |                                          |                                                                                                                 |
| admark Hold: Status:                                                                                                                         |                                          |                                                                                                                 |
| NG (OFFICE USE ONLY)                                                                                                                         |                                          |                                                                                                                 |
|                                                                                                                                              |                                          |                                                                                                                 |
|                                                                                                                                              |                                          |                                                                                                                 |
|                                                                                                                                              |                                          |                                                                                                                 |
|                                                                                                                                              |                                          |                                                                                                                 |
|                                                                                                                                              |                                          |                                                                                                                 |
|                                                                                                                                              |                                          |                                                                                                                 |
|                                                                                                                                              |                                          |                                                                                                                 |
|                                                                                                                                              |                                          |                                                                                                                 |