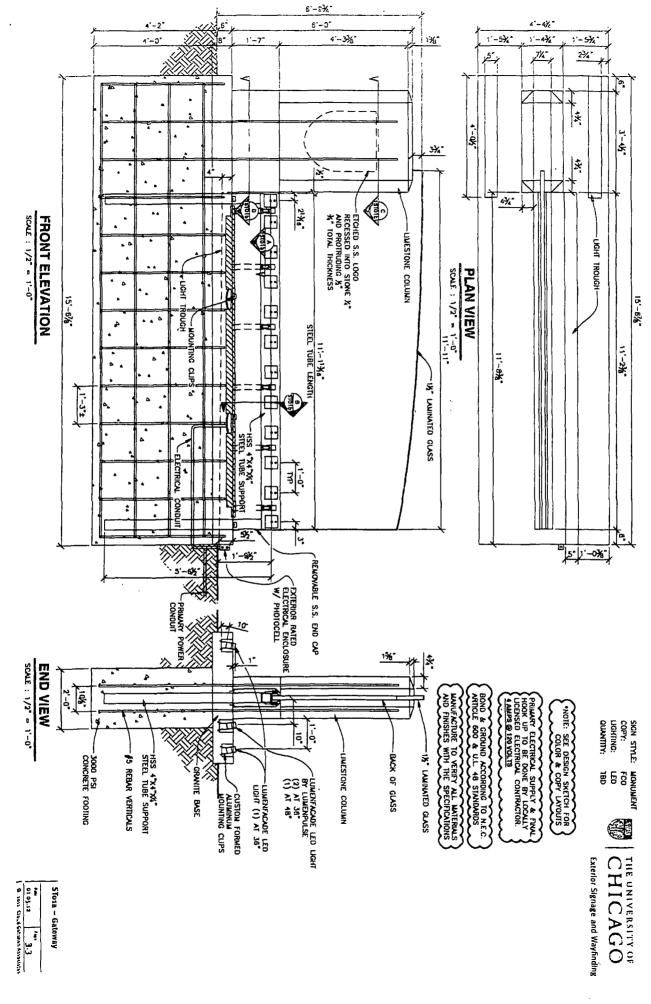

For the erection of a sign/signboard over 24 feet in height and/or 100 square feet (in area of one face) at:

The University of Chicago 1414 E 59<sup>th</sup> Street Chicago, IL 60637

Dimensions: Length: 15 feet – 7 inches

Height: 6 feet – 10 inches

Height above grade/roof to top of sign: 6' feet - 9-3/4" inches

TOTAL SQUARE FOOT AREA: 106 square feet Monument Sign

Such sign(s) shall comply with all applicable provisions of TITLE 17 of the Chicago Zoning Ordinance and all other applicable provisions of the Municipal Code of the CITY OF CHICAGO governing the construction and maintenance of outdoor sign, signboards and structures.

Section 3 continues on next page

•

| Ĉity of Chicago Ŝign Permit Application continued                                                                                                                                                                                                                                                                                                                      |
|------------------------------------------------------------------------------------------------------------------------------------------------------------------------------------------------------------------------------------------------------------------------------------------------------------------------------------------------------------------------|
| Section 3 continued                                                                                                                                                                                                                                                                                                                                                    |
| Dimensions of Sign Structure (i.e. cabinet, frame, awning, canopy)                                                                                                                                                                                                                                                                                                     |
| Length: <u>15</u> Feet <u>7</u> Inches Height: <u>6</u> Feet <u>10</u> Inches Depth: <u>2</u> Feet <u>0</u> Inches                                                                                                                                                                                                                                                     |
| Area: 106 Sq Ft. Weight: 500 lbs.                                                                                                                                                                                                                                                                                                                                      |
| Shape of Sign:regular                                                                                                                                                                                                                                                                                                                                                  |
| Sign Height above Grade:                                                                                                                                                                                                                                                                                                                                               |
| From Grade to Bottom of sign or sign structure, whichever is lowest:Ft.                                                                                                                                                                                                                                                                                                |
| From Grade to Top of sign or sign structure, whichever is highest:7                                                                                                                                                                                                                                                                                                    |
| Is City Council Order required?* 🖾 Yes 🗆 No                                                                                                                                                                                                                                                                                                                            |
| *All signs in excess of 100 Square Feet in area OR in excess of 24 feet above grade require a City Council Order pursuant to Section 13-20-680 of the Municipal Code of Chicago                                                                                                                                                                                        |
| Dimension of Sign Elements pursuant to Section 17-12-0601 of the Chicago Zoning Ordinance:                                                                                                                                                                                                                                                                             |
| Length: <u>15</u> Feet <u>7</u> Inches Height: <u>6</u> Feet <u>10</u> inches Area: <u>106</u> Sq Ft.                                                                                                                                                                                                                                                                  |
| Electrical Contractor will install: Feeders: 🔂 Yes 🗆 No 🛛 Customer Leads: 🗔 Yes 🖾 No                                                                                                                                                                                                                                                                                   |
| Number of Lamps: <u>5</u> Total Wattage: <u>480</u> Type of Lamp: <u>LED</u>                                                                                                                                                                                                                                                                                           |
| Number of Ballast/Transformers:2 Input of Transformers:120                                                                                                                                                                                                                                                                                                             |
| Type of Switch: toggle Location of Switch:outside sign                                                                                                                                                                                                                                                                                                                 |
| itatic: 🖾 Yes 🔲 No                                                                                                                                                                                                                                                                                                                                                     |
| lluminated: 🖾 Yes 🔲 No                                                                                                                                                                                                                                                                                                                                                 |
| If yes - External InternalX                                                                                                                                                                                                                                                                                                                                            |
| Hynamic Image Display:       Yes       Xe No         An affidavit of compliance is required for all dynamic image display signs pursuant to Section 13-20-675(d)(2) of the Municipal code of Chicago.)         Max Nits       Max Foot Candles         Max Nits       Max Foot Candles         Message Time (Screen Hold):          Self Dimming Capability:       Yes |
| What is the total of the sign face area devoted to dynamic image display? Sq Ft.                                                                                                                                                                                                                                                                                       |
| Section 4 - Zoning Information                                                                                                                                                                                                                                                                                                                                         |
| oning District or Planned Development #: PD43                                                                                                                                                                                                                                                                                                                          |
| ; sign located in a special sign district? 🖸 Yes 🖾 No                                                                                                                                                                                                                                                                                                                  |
| If yes: 🗖 Michigan Avenue Corridor 🗇 Oak Street Corridor 🗇 State Street/Wabash Avenue Corridor                                                                                                                                                                                                                                                                         |
| otal Street frontage of Zoning Lot:800 (Ft.)                                                                                                                                                                                                                                                                                                                           |
| Ital Area of new sign:(Sq Ft.) Gross Area of all proposed signs:106(Sq Ft.)                                                                                                                                                                                                                                                                                            |
| stal Area of all existing signs on Zoning Lot:44 (Sq Ft.)                                                                                                                                                                                                                                                                                                              |
| Picture or rendering must be attached depicting sign placement with before and after view.                                                                                                                                                                                                                                                                             |
| Section 4 continues on next page                                                                                                                                                                                                                                                                                                                                       |