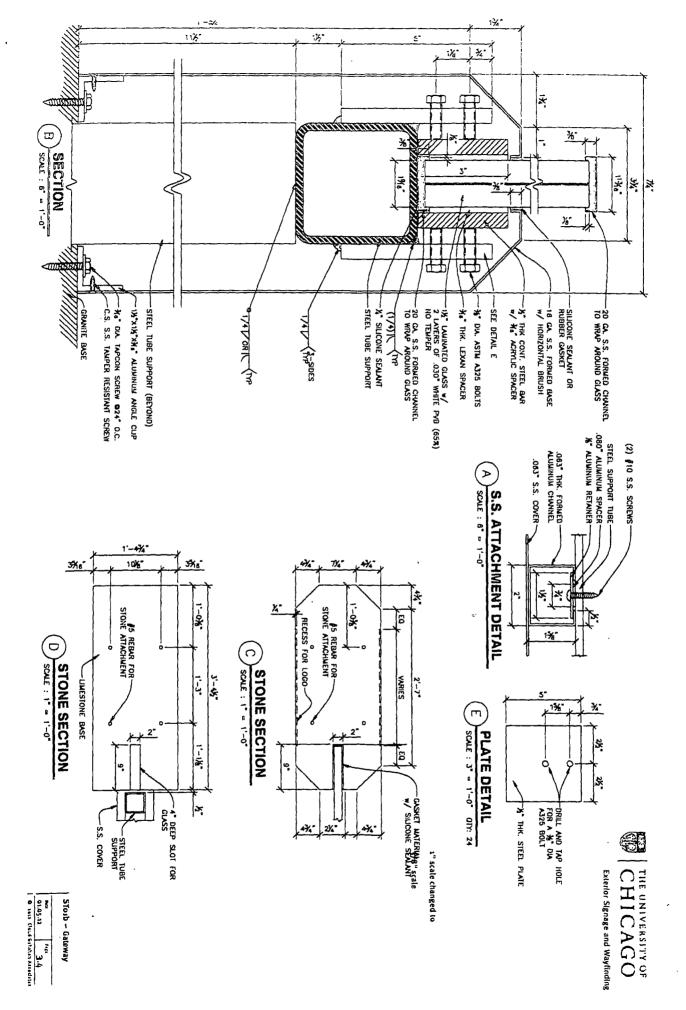

For the erection of a sign/signboard over 24 feet in height and/or 100 square feet (in area of one face) at:

The University of Chicago 1414 E 59<sup>th</sup> Street Chicago, IL 60637

Dimensions: Length: 15 feet – 7 inches

Height: 6 feet – 10 inches

Height above grade/roof to top of sign: 6' feet - 9-3/4" inches

TOTAL SQUARE FOOT AREA: 106 square feet Monument Sign

Such sign(s) shall comply with all applicable provisions of TITLE 17 of the Chicago Zoning Ordinance and all other applicable provisions of the Municipal Code of the CITY OF CHICAGO governing the construction and maintenance of outdoor sign, signboards and structures.