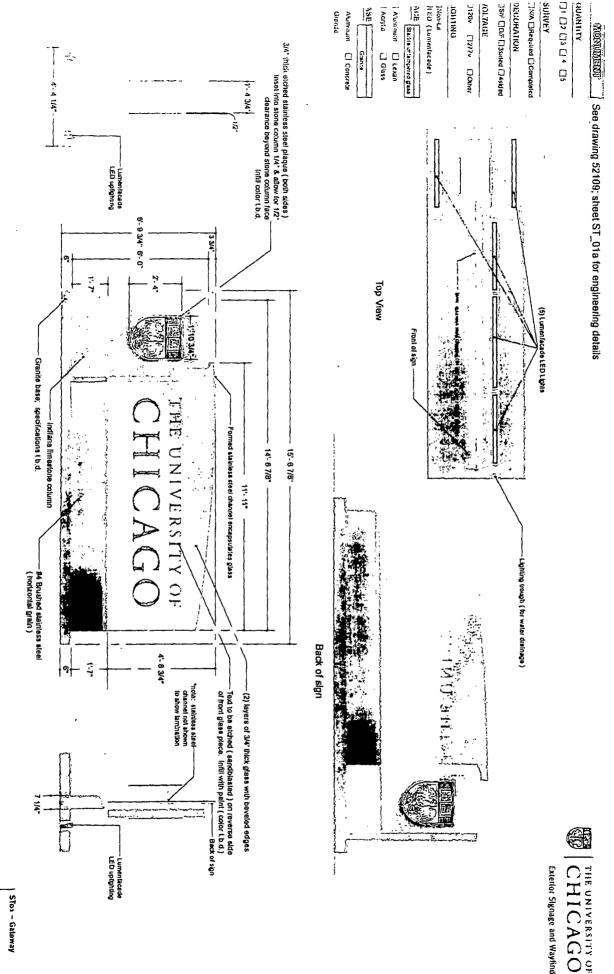

For the erection of a sign/signboard over 24 feet in height and/or 100 square feet (in area of one face) at:

The University of Chicago 1414 E 59<sup>th</sup> Street Chicago, IL 60637

Dimensions: Length: 15 feet – 7 inches

Height: 6 feet – 10 inches

Height above grade/roof to top of sign: 6' feet - 9-3/4" inches

TOTAL SQUARE FOOT AREA: 106 square feet Monument Sign

Such sign(s) shall comply with all applicable provisions of TITLE 17 of the Chicago Zoning Ordinance and all other applicable provisions of the Municipal Code of the CITY OF CHICAGO governing the construction and maintenance of outdoor sign, signboards and structures.