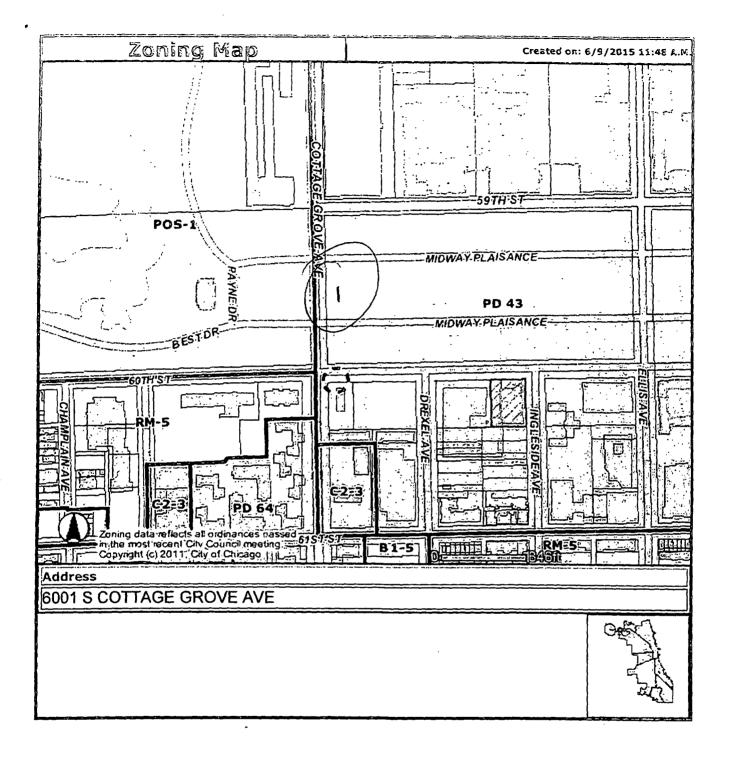

For the erection of a sign/signboard over 24 feet in height and/or 100 square feet (in area of one face) at:

The University of Chicago 6001 S Cottage Grove Chicago, IL 60637

Dimensions: Length: 15 feet – 7 inches

,

| PAC COLLEGE Other.                                                                                                                           | SIGN BOND REQUIRED?                       |                                        |
|----------------------------------------------------------------------------------------------------------------------------------------------|-------------------------------------------|----------------------------------------|
| Name. THE UNIVERSITY OF CHICAGO                                                                                                              | COUNCIL ORDER REQUIRED X YES              |                                        |
| LIC #: NOT REGUIRED                                                                                                                          |                                           |                                        |
| Renewal Date:                                                                                                                                | IS SPECIAL PERMISSION REQUIRED FROM CHIEF | ELECTRICAL                             |
| Projects Over:                                                                                                                               | YES                                       |                                        |
| N Private Property                                                                                                                           |                                           |                                        |
| Y Public Way Grant Permit #: 1111305                                                                                                         | IF YES, ATTACH LETTER OF REQUEST          |                                        |
| X         Planned Development/Manufacturing         PMD/PD#:         43           Zoning District:         OTHER         Other:         PD43 | тіме stamp                                |                                        |
| TYPE OF SIGN:                                                                                                                                |                                           |                                        |
| X BUSINESS FLASHING                                                                                                                          |                                           |                                        |
| TOTAL STREET FRONTAGE OF LOT (IN FEET) 800                                                                                                   |                                           |                                        |
| TOTAL AREA OF NEW SIGN (SQ.FT.)                                                                                                              |                                           |                                        |
| TOTAL AREA OF ALL SIGNS ON LOT (SQ.FT.) 150                                                                                                  |                                           |                                        |
| HEIGHT OF SIGN ABOVE GRADE (TO TOP) 7ft 10in                                                                                                 |                                           |                                        |
| DISTANCE OF CURB LINE OUTER EDGE (ft) 25                                                                                                     | SIGN CLERK                                | APPROVED FOR PERMIT                    |
| DISTANCE OF STRUCTURE INNER EDGE (ft) 29                                                                                                     |                                           |                                        |
| DISTANCE FROM (ft):                                                                                                                          | REMARKS                                   | •••••••••••••••••••••••••••••••••••••• |
| A PUBLIC PARK (OVER 10 ACRES)                                                                                                                |                                           |                                        |
| B. EXPRESSWAY (IF LESS THAN 1,000 FT.)                                                                                                       |                                           |                                        |
| C. RESIDENCE DISTRICT (ADVERTISING SIGNS ONLY)                                                                                               |                                           |                                        |
| IF REPLACEMENT SIGN OR CHANGE OF FACE, WHAT DOES THE EXISTING SIGN<br>READ?                                                                  |                                           |                                        |
| Original Payee:                                                                                                                              |                                           |                                        |
| Landmark Hold: Status:                                                                                                                       |                                           |                                        |
| ZONING (OFFICE USE ONLY)                                                                                                                     |                                           |                                        |
|                                                                                                                                              |                                           |                                        |
|                                                                                                                                              |                                           |                                        |
|                                                                                                                                              |                                           |                                        |
|                                                                                                                                              |                                           |                                        |
|                                                                                                                                              |                                           |                                        |
|                                                                                                                                              |                                           |                                        |
|                                                                                                                                              |                                           |                                        |
|                                                                                                                                              |                                           |                                        |
|                                                                                                                                              |                                           |                                        |
| · · · · · · · · · · · · · · · · · · ·                                                                                                        | 1                                         |                                        |