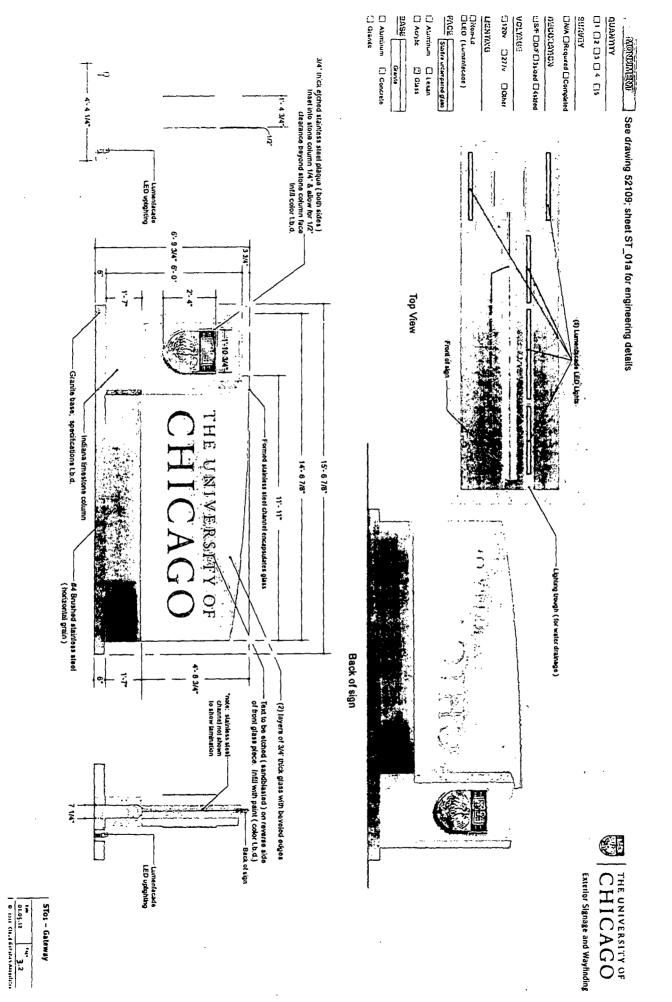

For the erection of a sign/signboard over 24 feet in height and/or 100 square feet (in area of one face) at:

The University of Chicago 6001 S Cottage Grove Chicago, IL 60637

Dimensions: Length: 15 feet – 7 inches

Height: 6 feet – 10 inches

Height above grade/roof to top of sign: 6' feet - 9-3/4" inches

TOTAL SQUARE FOOT AREA: 106 square feet Monument Sign

Such sign(s) shall comply with all applicable provisions of TITLE 17 of the Chicago Zoning Ordinance and all other applicable provisions of the Municipal Code of the CITY OF CHICAGO governing the construction and maintenance of outdoor sign, signboards and structures.

Picture or rendering must be attached depicting sign placement with before and after view.

(3)

ł

Section 3 continues on next page

,

| CITY OF CHICAGO SIGNI PERMIT APPLICATION CONTINUED                                                                                                                                          |
|---------------------------------------------------------------------------------------------------------------------------------------------------------------------------------------------|
| Section 3 continued                                                                                                                                                                         |
| Dimensions of Sign Structure (i.e. cabinet, frame, awning, canopy)                                                                                                                          |
| Length: 15 Feet 7 Inches Height: 6 Feet 10 Inches Depth: 2 Feet 0 Inches                                                                                                                    |
| Area: <u>106</u> Sq Ft. Weight: <u>500</u> Ibs.                                                                                                                                             |
| Shape of Sign:regular                                                                                                                                                                       |
| Sign Height above Grade:                                                                                                                                                                    |
| From Grade to Bottom of sign or sign structure, whichever is lowest:Ft.                                                                                                                     |
| From Grade to Top of sign or sign structure, whichever is highest:7Ft.                                                                                                                      |
| Is City Council Order required?* 🖾 Yes 🗖 No                                                                                                                                                 |
| *All signs in excess of 100 Square Feet in area OR in excess of 24 feet above grade require a City Council Order pursuant to Section 13-20-680 of the Municipal Code of Chicago             |
| Dimension of Sign Elements pursuant to Section 17-12-0601 of the Chicago Zoning Ordinance:                                                                                                  |
| Length: 15 Feet 7 Inches Height: 6 Feet 10 inches Area: 106 Sq Ft.                                                                                                                          |
| Electrical Contractor will install: Feeders: 🖾 Yes 🗆 No 🛛 Customer Leads: 🗆 Yes 🐼 No                                                                                                        |
| Number of Lamps: <u>5</u> Total Wattage: <u>480</u> Type of Lamp: <u>LED</u>                                                                                                                |
| Number of Ballast/Transformers:2 Input of Transformers:120                                                                                                                                  |
| Type of Switch:toggle Location of Switch:outside sign                                                                                                                                       |
| Static: Ex Yes D No                                                                                                                                                                         |
| Illuminated: 🖾 KYes 🔲 No                                                                                                                                                                    |
| If yes - External InternalX                                                                                                                                                                 |
| <b>Dynamic Image Display:</b> Yes KNO<br>(An affidavit of compliance is required for all dynamic image display signs pursuant to Section 13-20-675(d)(2) of the Municipal Code of Chicago.) |
| Max Nits Max Foot Candles Message Time (Screen Hold):seconds Self Dimming Capability: 🛛 Yes 🖾 No                                                                                            |
| What is the total of the sign face area devoted to dynamic image display? Sq Ft.                                                                                                            |
| Section 4 - Zoning Information                                                                                                                                                              |
| ioning District or Planned Development #:PD43                                                                                                                                               |
| ; sign located in a special sign district? 🛛 Yes 🖾 No                                                                                                                                       |
| If yes: 🗆 Michigan Avenue Corridor 🔲 Oak Street Corridor 🗖 State Street/Wabash Avenue Corridor                                                                                              |
| tal Street frontage of Zoning Lot:800 (Ft.)                                                                                                                                                 |
| tal Area of new sign: <u>106</u> (Sq Ft.) Gross Area of all proposed signs: <u>106</u> (Sq Ft.)                                                                                             |
| tal Area of all existing signs on Zoning Lot:44 (Sq Ft.)                                                                                                                                    |
| Picture or rendering must be attached depicting sign placement with before and after view.                                                                                                  |
| Section 4 continues on next page                                                                                                                                                            |