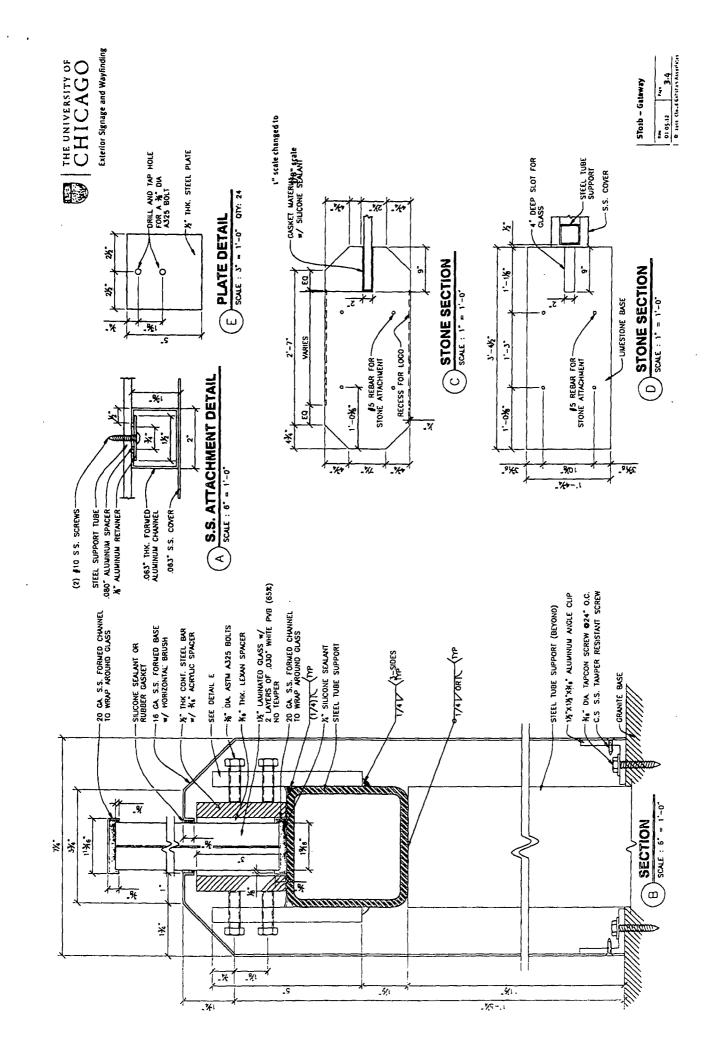

For the erection of a sign/signboard over 24 feet in height and/or 100 square feet (in area of one face) at:

The University of Chicago 6001 S Cottage Grove Chicago, IL 60637

Dimensions: Length: 15 feet – 7 inches

Height: 6 feet – 10 inches

Height above grade/roof to top of sign: 6' feet - 9-3/4" inches

TOTAL SQUARE FOOT AREA: 106 square feet Monument Sign

Such sign(s) shall comply with all applicable provisions of TITLE 17 of the Chicago Zoning Ordinance and all other applicable provisions of the Municipal Code of the CITY OF CHICAGO governing the construction and maintenance of outdoor sign, signboards and structures.