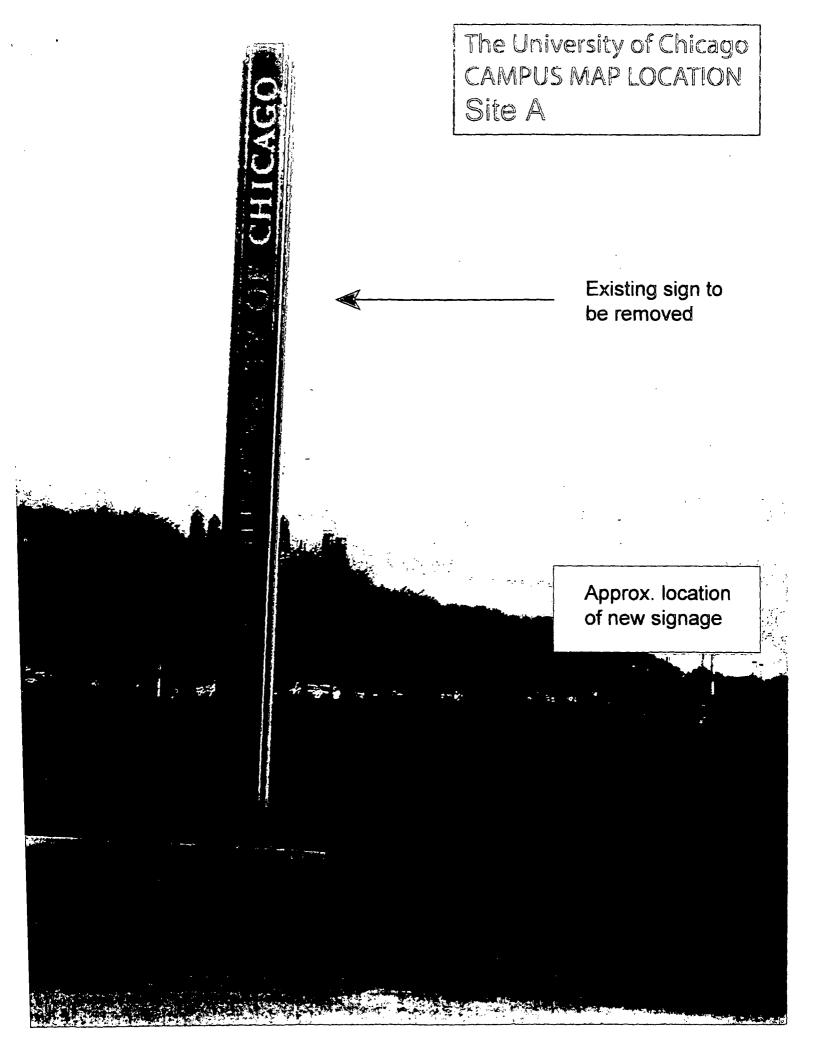

For the erection of a sign/signboard over 24 feet in height and/or 100 square feet (in area of one face) at:

The University of Chicago 6001 S Cottage Grove Chicago, IL 60637

Dimensions: Length: 15 feet – 7 inches

Height: 6 feet – 10 inches

Height above grade/roof to top of sign: 6' feet - 9-3/4" inches

TOTAL SQUARE FOOT AREA: 106 square feet Monument Sign

Such sign(s) shall comply with all applicable provisions of TITLE 17 of the Chicago Zoning Ordinance and all other applicable provisions of the Municipal Code of the CITY OF CHICAGO governing the construction and maintenance of outdoor sign, signboards and structures.