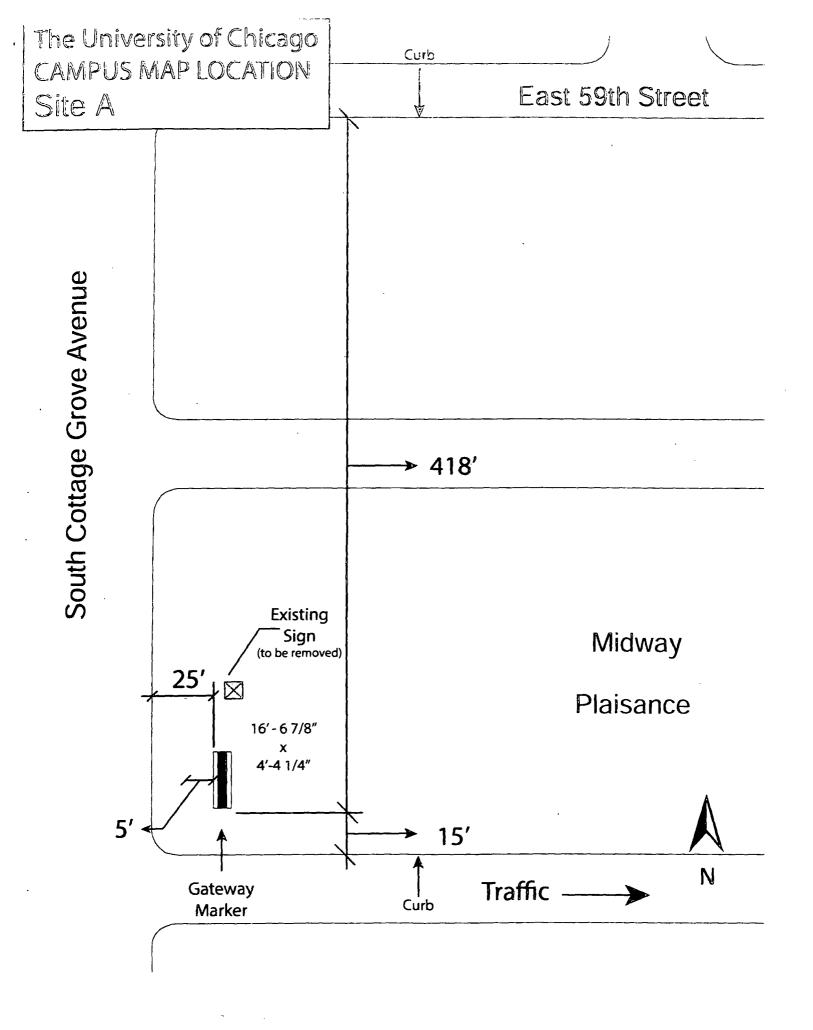

For the erection of a sign/signboard over 24 feet in height and/or 100 square feet (in area of one face) at:

The University of Chicago 6001 S Cottage Grove Chicago, IL 60637

Dimensions: Length: 15 feet – 7 inches

Height: 6 feet – 10 inches

Height above grade/roof to top of sign: 6' feet - 9-3/4" inches

TOTAL SQUARE FOOT AREA: 106 square feet Monument Sign

Such sign(s) shall comply with all applicable provisions of TITLE 17 of the Chicago Zoning Ordinance and all other applicable provisions of the Municipal Code of the CITY OF CHICAGO governing the construction and maintenance of outdoor sign, signboards and structures.