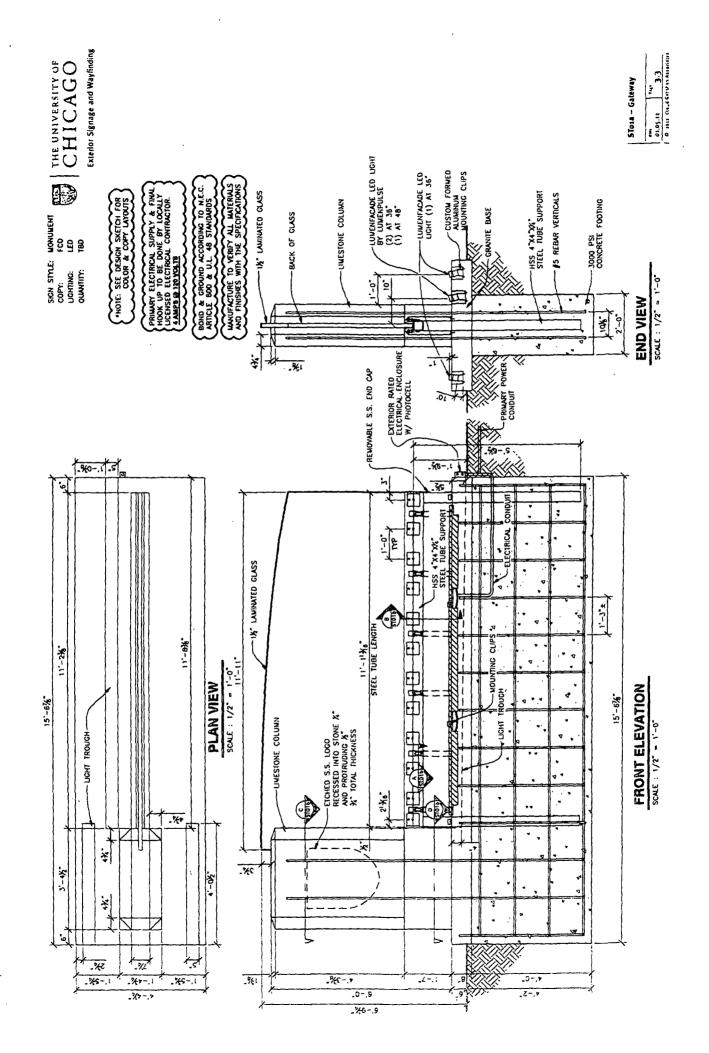

For the erection of a sign/signboard over 24 feet in height and/or 100 square feet (in area of one face) at:

The University of Chicago 6001 S Cottage Grove Chicago, IL 60637

Dimensions: Length: 15 feet – 7 inches

Height: 6 feet – 10 inches

Height above grade/roof to top of sign: 6' feet - 9-3/4" inches

TOTAL SQUARE FOOT AREA: 106 square feet Monument Sign

Such sign(s) shall comply with all applicable provisions of TITLE 17 of the Chicago Zoning Ordinance and all other applicable provisions of the Municipal Code of the CITY OF CHICAGO governing the construction and maintenance of outdoor sign, signboards and structures.