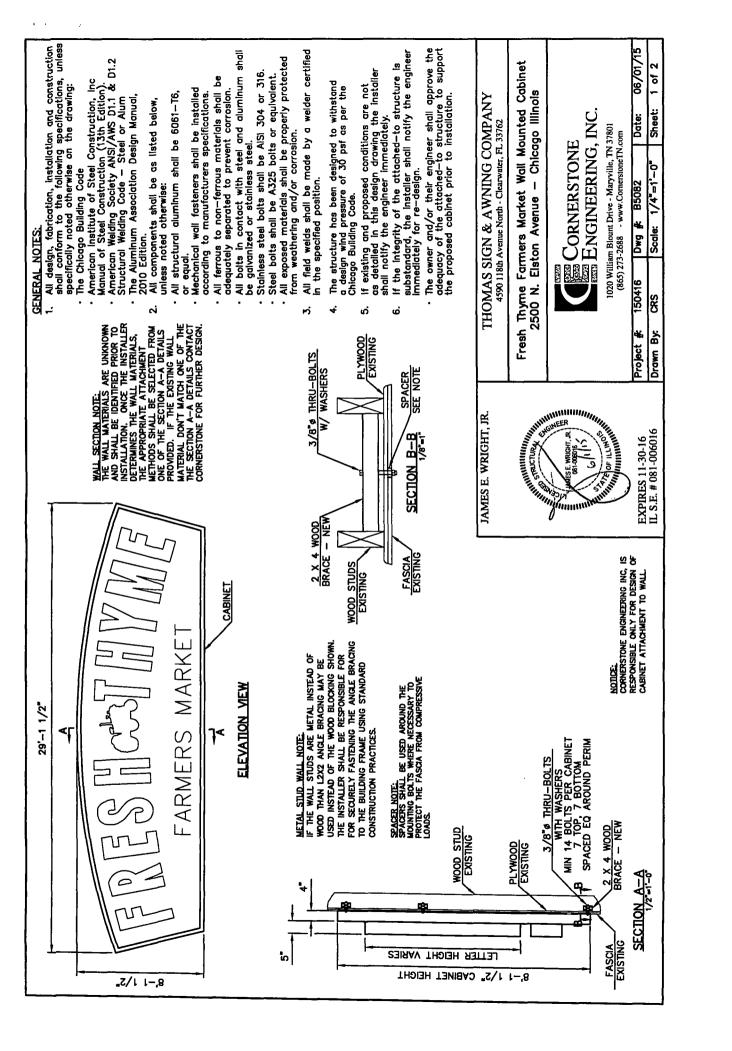

For the erection of a sign/signboard over 24 feet in height and/or 100 square feet (in area of one face) at:

> Fresh Thyme Farmers Market 2500 N Elston Ave Chicago, IL 60647

Dimensions: Length: 26 feet – 3 inches Height: 5 feet – 11 inches

Height above grade/roof to top of sign: 20 feet - 11 inches

TOTAL SQUARE FOOT AREA: 155 square feet Monument Sign

Such sign(s) shall comply with all applicable provisions of TITLE 17 of the Chicago Zoning Ordinance and all other applicable provisions of the Municipal Code of the CITY OF CHICAGO governing the construction and maintenance of outdoor sign, signboards and structures.

# CITY OF CHICAGO SIGN PERMIT APPLICATION CONTINUED

Section 3 continued

| Dimensions of Sign Structure (i.e. cabinet, frame, awning, canopy)                                                                                                                    |
|---------------------------------------------------------------------------------------------------------------------------------------------------------------------------------------|
| Length: <u>26</u> Feet <u>3</u> Inches Height: <u>5</u> Feet <u>11</u> Inches Depth: <u>0</u> Feet <u>8</u> Inches                                                                    |
| Area: 155 Sq Ft. Weight: 300 lbs.                                                                                                                                                     |
| Shape of Sign: regular                                                                                                                                                                |
| Sign Height above Grade:                                                                                                                                                              |
| From Grade to Bottom of sign or sign structure, whichever is lowest:Ft.                                                                                                               |
| From Grade to Top of sign or sign structure, whichever is highest:Ft.                                                                                                                 |
| Is City Council Order required?*   Regregation No                                                                                                                                     |
| *All signs in excess of 100 Square Feet in area OR in excess of 24 feet above grade require a City Council Order pursuant to Section 13-20-680 of the Municipal Code of Chicago       |
| Dimension of Sign Elements pursuant to Section 17-12-0601 of the Chicago Zoning Ordinance:                                                                                            |
| Length: 26 Feet 3 Inches Height: 5 Feet 11 inches Area: 155 Sq Ft.                                                                                                                    |
| Electrical Contractor will install: Feeders: ☐ Yes ☑ No Customer Leads: ☑ Yes ☐ No                                                                                                    |
| Number of Lamps: 601 Total Wattage: 420 Type of Lamp: LED                                                                                                                             |
| Number of Ballast/Transformers: Input of Transformers: 120                                                                                                                            |
| Type of Switch:toggle Location of Switch: _outside sign                                                                                                                               |
| Static: ☐ Yes ☑ No                                                                                                                                                                    |
| Illuminated: ™ Yes □ No                                                                                                                                                               |
| If yes - External Internal XX                                                                                                                                                         |
| Dynamic Image Display: ☐ Yes ☑ No  (An affidavit of compliance is required for all dynamic image display signs pursuant to Section 13-20-675(d)(2) of the Municipal Code of Chicago.) |
| Max Nits Max Foot Candles Message Time (Screen Hold):seconds                                                                                                                          |
| Self Dimming Capability: ☐ Yes ☐ No                                                                                                                                                   |
| What is the total of the sign face area devoted to dynamic image display? Sq Ft.                                                                                                      |
| Section 4 - Zoning Information                                                                                                                                                        |
| Zoning District or Planned Development #: PD1238                                                                                                                                      |
| Is sign located in a special sign district? □ Yes ☑ No                                                                                                                                |
| If yes: ☐ Michigan Avenue Corridor ☐ Oak Street Corridor ☐ State Street/Wabash Avenue Corridor                                                                                        |
| Total Street frontage of Zoning Lot: 213 (Ft.)                                                                                                                                        |
| Total Area of new sign:155 (Sq Ft.) Gross Area of all proposed signs:196 (Sq Ft.)                                                                                                     |
| Total Area of all existing signs on Zoning Lot:4 (Sq Ft.)                                                                                                                             |
| Picture or rendering must be attached depicting sign placement with before and after view.                                                                                            |
| Section 4 continues on next page                                                                                                                                                      |