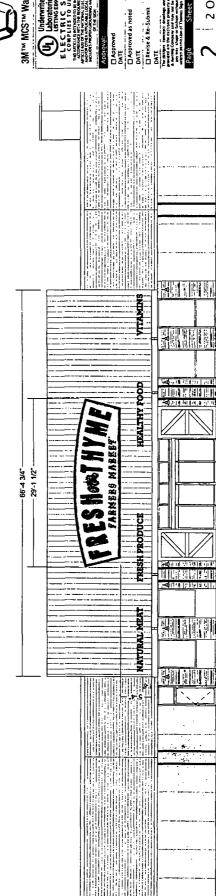

For the erection of a sign/signboard over 24 feet in height and/or 100 square feet (in area of one face) at:

> Fresh Thyme Farmers Market 2500 N Elston Ave Chicago, IL 60647

Dimensions: Length: 26 feet – 3 inches Height: 5 feet – 11 inches

Height above grade/roof to top of sign: 20 feet - 11 inches

TOTAL SQUARE FOOT AREA: 155 square feet Monument Sign

Such sign(s) shall comply with all applicable provisions of TITLE 17 of the Chicago Zoning Ordinance and all other applicable provisions of the Municipal Code of the CITY OF CHICAGO governing the construction and maintenance of outdoor sign, signboards and structures.

# CITY OF CHICAGO SIGN PERMIT APPLICATION CONTINUED

Section 3 continued

| Dimensions of Sign Structure (i.e. cabinet, frame, awning, canopy)                                                                                                                    |
|---------------------------------------------------------------------------------------------------------------------------------------------------------------------------------------|
| Length: <u>26</u> Feet <u>3</u> Inches Height: <u>5</u> Feet <u>11</u> Inches Depth: <u>0</u> Feet <u>8</u> Inches                                                                    |
| Area: 155 Sq Ft. Weight: 300 lbs.                                                                                                                                                     |
| Shape of Sign: regular                                                                                                                                                                |
| Sign Height above Grade:                                                                                                                                                              |
| From Grade to Bottom of sign or sign structure, whichever is lowest:Ft.                                                                                                               |
| From Grade to Top of sign or sign structure, whichever is highest:Ft.                                                                                                                 |
| Is City Council Order required?*   Regregation No                                                                                                                                     |
| *All signs in excess of 100 Square Feet in area OR in excess of 24 feet above grade require a City Council Order pursuant to Section 13-20-680 of the Municipal Code of Chicago       |
| Dimension of Sign Elements pursuant to Section 17-12-0601 of the Chicago Zoning Ordinance:                                                                                            |
| Length: 26 Feet 3 Inches Height: 5 Feet 11 inches Area: 155 Sq Ft.                                                                                                                    |
| Electrical Contractor will install: Feeders: ☐ Yes ☑ No Customer Leads: ☑ Yes ☐ No                                                                                                    |
| Number of Lamps: 601 Total Wattage: 420 Type of Lamp: LED                                                                                                                             |
| Number of Ballast/Transformers: Input of Transformers: 120                                                                                                                            |
| Type of Switch:toggle Location of Switch: _outside sign                                                                                                                               |
| Static: ☐ Yes ☑ No                                                                                                                                                                    |
| Illuminated: ™ Yes □ No                                                                                                                                                               |
| If yes - External Internal XX                                                                                                                                                         |
| Dynamic Image Display: ☐ Yes ☑ No  (An affidavit of compliance is required for all dynamic image display signs pursuant to Section 13-20-675(d)(2) of the Municipal Code of Chicago.) |
| Max Nits Max Foot Candles Message Time (Screen Hold):seconds                                                                                                                          |
| Self Dimming Capability: ☐ Yes ☐ No                                                                                                                                                   |
| What is the total of the sign face area devoted to dynamic image display? Sq Ft.                                                                                                      |
| Section 4 - Zoning Information                                                                                                                                                        |
| Zoning District or Planned Development #: PD1238                                                                                                                                      |
| Is sign located in a special sign district? □ Yes ☑ No                                                                                                                                |
| If yes: ☐ Michigan Avenue Corridor ☐ Oak Street Corridor ☐ State Street/Wabash Avenue Corridor                                                                                        |
| Total Street frontage of Zoning Lot: 213 (Ft.)                                                                                                                                        |
| Total Area of new sign:155 (Sq Ft.) Gross Area of all proposed signs:196 (Sq Ft.)                                                                                                     |
| Total Area of all existing signs on Zoning Lot:4 (Sq Ft.)                                                                                                                             |
| Picture or rendering must be attached depicting sign placement with before and after view.                                                                                            |
| Section 4 continues on next page                                                                                                                                                      |

Department of Buildings Felicia Davis, Commissioner

. .

Celebrating 46 Years of Quality Manufacturing and Service  $\ket{46}$ 29'-1 1/2" FRESH THYME Midtown, IL.

BOXED=236.6 SQ.FT.

LIGHTING WHITE ACRYLIC FACE WITH 1ST ~ SURFACE VINYL CLEAR BACKER, WITH GREEN FILM THREADED STUD. STAND-OFF

# Illuminated Front Lit /Back Lit Channel Letters & Logo /Backer

SCALE 14"=1"D

Illuminated face III / back II channel letters with 5-deep aluminum returns, color to maid: PMS-356 green and 1/jewellie trim, color green. White acrylic faces with 1st sturface day/light film, color to maid: PMS-356 green illim and 2 stand-off. Lighting white J-LED lights. Illiminated front III / back III lighting with 2/deep aluminum return, color lor match PMS-181 becown and 1/jewellie trim, color brown. White acrylic face with 1st surface 3M 3630-109 light rust brown irranslucent vinyl. Clear polycarbonate back with 2'stand-off. Lighting white JT-LED lights. Sub-copy with 5'deep aluminum returns, color to match PMS-356 green and 1/jewellie trim, color green. White acrylic faces with 1st surface 3M 3630-156 vivid green translucent vinyl. Lighting white JT-LED lights. Aluminum backer/cabinet with hinged face, serves as a wiring enclosure for transformers. Backer/cabinet painted to match PMS-181 brown and PMS-129 yellow.

3MTM MCSTM Warranty

SCALE 3/37\*1'-0"

2 OF 3 .Pagė

-0

Proposed Updated Conditions East Elevation

SCALE: 1/4"=1-0" Illuminated Front Lit / Back Lit Channel Letters & Logo <u>83</u> Ė

FARMER'S MARKET

Color Reference Chart Vinyl Detail