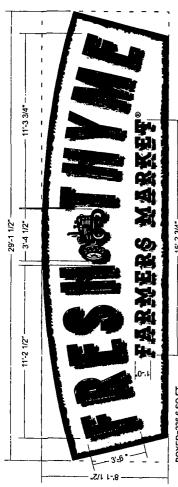

For the erection of a sign/signboard over 24 feet in height and/or 100 square feet (in area of one face) at:

> Fresh Thyme Farmers Market 2500 N Elston Ave Chicago, IL 60647

Dimensions: Length: 26 feet – 3 inches Height: 5 feet – 11 inches

Height above grade/roof to top of sign: 20 feet - 11 inches

TOTAL SQUARE FOOT AREA: 155 square feet Monument Sign

Such sign(s) shall comply with all applicable provisions of TITLE 17 of the Chicago Zoning Ordinance and all other applicable provisions of the Municipal Code of the CITY OF CHICAGO governing the construction and maintenance of outdoor sign, signboards and structures.

Department of Buildings Felicia Davis, Commissioner

. .

Celebrating 46 Years of Quality Manufacturing and Service  $\ket{46}$ 29'-1 1/2" FRESH THYME Midtown, IL.

BOXED=236.6 SQ.FT.

LIGHTING WHITE ACRYLIC FACE WITH 1ST ~ SURFACE VINYL CLEAR BACKER, WITH GREEN FILM THREADED STUD. STAND-OFF