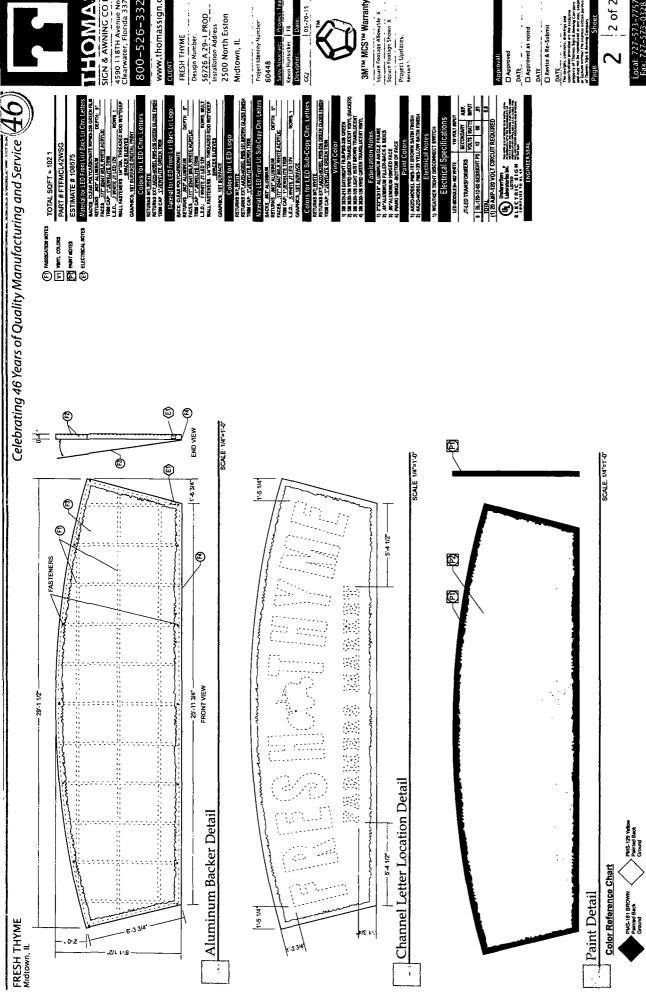

For the erection of a sign/signboard over 24 feet in height and/or 100 square feet (in area of one face) at:

> Fresh Thyme Farmers Market 2500 N Elston Ave Chicago, IL 60647

Dimensions: Length: 26 feet – 3 inches Height: 5 feet – 11 inches

Height above grade/roof to top of sign: 20 feet - 11 inches

TOTAL SQUARE FOOT AREA: 155 square feet Monument Sign

Such sign(s) shall comply with all applicable provisions of TITLE 17 of the Chicago Zoning Ordinance and all other applicable provisions of the Municipal Code of the CITY OF CHICAGO governing the construction and maintenance of outdoor sign, signboards and structures.

# CITY OF CHICAGO SIGN PERMIT APPLICATION CONTINUED

Section 3 continued

| Dimensions of Sign Structure (i.e. cabinet, frame, awning, canopy)                                                                                                                    |
|---------------------------------------------------------------------------------------------------------------------------------------------------------------------------------------|
| Length: <u>26</u> Feet <u>3</u> Inches Height: <u>5</u> Feet <u>11</u> Inches Depth: <u>0</u> Feet <u>8</u> Inches                                                                    |
| Area: 155 Sq Ft. Weight: 300 lbs.                                                                                                                                                     |
| Shape of Sign: regular                                                                                                                                                                |
| Sign Height above Grade:                                                                                                                                                              |
| From Grade to Bottom of sign or sign structure, whichever is lowest:Ft.                                                                                                               |
| From Grade to Top of sign or sign structure, whichever is highest:Ft.                                                                                                                 |
| Is City Council Order required?*   Regregation No                                                                                                                                     |
| *All signs in excess of 100 Square Feet in area OR in excess of 24 feet above grade require a City Council Order pursuant to Section 13-20-680 of the Municipal Code of Chicago       |
| Dimension of Sign Elements pursuant to Section 17-12-0601 of the Chicago Zoning Ordinance:                                                                                            |
| Length: 26 Feet 3 Inches Height: 5 Feet 11 inches Area: 155 Sq Ft.                                                                                                                    |
| Electrical Contractor will install: Feeders: ☐ Yes ☑ No Customer Leads: ☑ Yes ☐ No                                                                                                    |
| Number of Lamps: 601 Total Wattage: 420 Type of Lamp: LED                                                                                                                             |
| Number of Ballast/Transformers: Input of Transformers: 120                                                                                                                            |
| Type of Switch:toggle Location of Switch: _outside sign                                                                                                                               |
| Static: ☐ Yes ☑ No                                                                                                                                                                    |
| Illuminated: ™ Yes □ No                                                                                                                                                               |
| If yes - External Internal XX                                                                                                                                                         |
| Dynamic Image Display: ☐ Yes ☑ No  (An affidavit of compliance is required for all dynamic image display signs pursuant to Section 13-20-675(d)(2) of the Municipal Code of Chicago.) |
| Max Nits Max Foot Candles Message Time (Screen Hold):seconds                                                                                                                          |
| Self Dimming Capability: ☐ Yes ☐ No                                                                                                                                                   |
| What is the total of the sign face area devoted to dynamic image display? Sq Ft.                                                                                                      |
| Section 4 - Zoning Information                                                                                                                                                        |
| Zoning District or Planned Development #: PD1238                                                                                                                                      |
| Is sign located in a special sign district? □ Yes ☑ No                                                                                                                                |
| If yes: ☐ Michigan Avenue Corridor ☐ Oak Street Corridor ☐ State Street/Wabash Avenue Corridor                                                                                        |
| Total Street frontage of Zoning Lot: 213 (Ft.)                                                                                                                                        |
| Total Area of new sign:155 (Sq Ft.) Gross Area of all proposed signs:196 (Sq Ft.)                                                                                                     |
| Total Area of all existing signs on Zoning Lot:4 (Sq Ft.)                                                                                                                             |
| Picture or rendering must be attached depicting sign placement with before and after view.                                                                                            |
| Section 4 continues on next page                                                                                                                                                      |

Department of Buildings Felicia Davis, Commissioner

. .

Celebrating 46 Years of Quality Manufacturing and Service  $\ket{46}$ 29'-1 1/2" FRESH THYME Midtown, IL.

BOXED=236.6 SQ.FT.

LIGHTING WHITE ACRYLIC FACE WITH 1ST ~ SURFACE VINYL CLEAR BACKER, WITH GREEN FILM THREADED STUD. STAND-OFF

# Illuminated Front Lit /Back Lit Channel Letters & Logo /Backer

SCALE 14"=1"D

Illuminated face III / back II channel letters with 5-deep aluminum returns, color to maid: PMS-356 green and 1/jewellie trim, color green. White acrylic faces with 1st sturface day/light film, color to maid: PMS-356 green illim and 2 stand-off. Lighting white J-LED lights. Illiminated front III / back III lighting with 2/deep aluminum return, color lor match PMS-181 becown and 1/jewellie trim, color brown. White acrylic face with 1st surface 3M 3630-109 light rust brown irranslucent vinyl. Clear polycarbonate back with 2'stand-off. Lighting white JT-LED lights. Sub-copy with 5'deep aluminum returns, color to match PMS-356 green and 1/jewellie trim, color green. White acrylic faces with 1st surface 3M 3630-156 vivid green translucent vinyl. Lighting white JT-LED lights. Aluminum backer/cabinet with hinged face, serves as a wiring enclosure for transformers. Backer/cabinet painted to match PMS-181 brown and PMS-129 yellow.