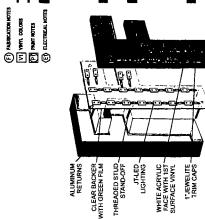

# Illuminated Front Lit /Back Lit Channel Letters & Logo /Backer

SCALE 14"=1"D

Illuminated face III / back II channel letters with 5-deep aluminum returns, color to maid: PMS-356 green and 1/jewellie trim, color green. White acrylic faces with 1st sturface day/light film, color to maid: PMS-356 green illim and 2 stand-off. Lighting white J-LED lights. Illiminated front III / back III lighting with 2/deep aluminum return, color lor match PMS-181 becown and 1/jewellie trim, color brown. White acrylic face with 1st surface 3M 3630-109 light rust brown irranslucent vinyl. Clear polycarbonate back with 2'stand-off. Lighting white JT-LED lights. Sub-copy with 5'deep aluminum returns, color to match PMS-356 green and 1/jewellie trim, color green. White acrylic faces with 1st surface 3M 3630-156 vivid green translucent vinyl. Lighting white JT-LED lights. Aluminum backer/cabinet with hinged face, serves as a wiring enclosure for transformers. Backer/cabinet painted to match PMS-181 brown and PMS-129 yellow.

7 h y m e 28 48 33 68 37 19,6 w 33,6 w 23,1 w 47,6 w 25,9 w MARKET FARMERS

74 44 37 35 47 238 w 308 w 25.8 w 245 w 32.9 w

IT LED Layout

601 Modules: 7 WHITE Day/Nite 420.7 Watts 8 Power Supply(s) 60w

| FACE LIT LED CHANNEL LETTER ON CONTROLLED BACKER | 1 EUSTING WALL 2 ALLINEAR MACES 3 ALLINEAR MACES 4 ALLINEAR MACES 5 ALLINEAR MACES 5 ALLINEAR MACES 6 ALLINE |  |
|--------------------------------------------------|--------------------------------------------------------------------------------------------------------------------------------------------------------------------------------------------------------------------------------------------------------------------------------------------------------------------------------------------------------------------------------------------------------------------------------------------------------------------------------------------------------------------------------------------------------------------------------------------------------------------------------------------------------------------------------------------------------------------------------------------------------------------------------------------------------------------------------------------------------------------------------------------------------------------------------------------------------------------------------------------------------------------------------------------------------------------------------------------------------------------------------------------------------------------------------------------------------------------------------------------------------------------------------------------------------------------------------------------------------------------------------------------------------------------------------------------------------------------------------------------------------------------------------------------------------------------------------------------------------------------------------------------------------------------------------------------------------------------------------------------------------------------------------------------------------------------------------------------------------------------------------------------------------------------------------------------------------------------------------------------------------------------------------------------------------------------------------------------------------------------------------|--|
| ACE LIT LED CHANNEL LETTE                        |                                                                                                                                                                                                                                                                                                                                                                                                                                                                                                                                                                                                                                                                                                                                                                                                                                                                                                                                                                                                                                                                                                                                                                                                                                                                                                                                                                                                                                                                                                                                                                                                                                                                                                                                                                                                                                                                                                                                                                                                                                                                                                                                |  |

(b) Industriants Service Control of the Control of TILED TRANSFORMENS SECONDARY AND NOLTH WITH SHULL 135-1249 BESINGHT PS 12 50 15 TOTAL 1) 29 AMP-120 VOLT CIRCUIT REQUIRED BL-120-12-48 BEBRICHT PS

DATE | Revise & Re-Submit DAIL