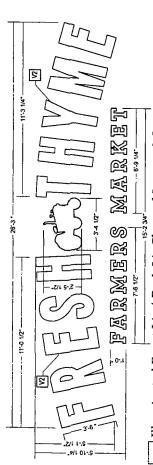

For the erection of a sign/signboard over 24 feet in height and/or 100 square feet (in area of one face) at:

> Fresh Thyme Farmers Market 2500 N Elston Ave Chicago, IL 60647

Dimensions: Length: 26 feet – 3 inches Height: 5 feet – 11 inches

Height above grade/roof to top of sign: 20 feet - 11 inches

TOTAL SQUARE FOOT AREA: 155 square feet Monument Sign

Such sign(s) shall comply with all applicable provisions of TITLE 17 of the Chicago Zoning Ordinance and all other applicable provisions of the Municipal Code of the CITY OF CHICAGO governing the construction and maintenance of outdoor sign, signboards and structures.

# CITY OF CHICAGO SIGN PERMIT APPLICATION CONTINUED

Section 3 continued

| Dimensions of Sign Structure (i.e. cabinet, frame, awning, canopy)                                                                                                                    |
|---------------------------------------------------------------------------------------------------------------------------------------------------------------------------------------|
| Length: <u>26</u> Feet <u>3</u> Inches Height: <u>5</u> Feet <u>11</u> Inches Depth: <u>0</u> Feet <u>8</u> Inches                                                                    |
| Area: 155 Sq Ft. Weight: 300 lbs.                                                                                                                                                     |
| Shape of Sign: regular                                                                                                                                                                |
| Sign Height above Grade:                                                                                                                                                              |
| From Grade to Bottom of sign or sign structure, whichever is lowest:Ft.                                                                                                               |
| From Grade to Top of sign or sign structure, whichever is highest:Ft.                                                                                                                 |
| Is City Council Order required?*   Regregation No                                                                                                                                     |
| *All signs in excess of 100 Square Feet in area OR in excess of 24 feet above grade require a City Council Order pursuant to Section 13-20-680 of the Municipal Code of Chicago       |
| Dimension of Sign Elements pursuant to Section 17-12-0601 of the Chicago Zoning Ordinance:                                                                                            |
| Length: 26 Feet 3 Inches Height: 5 Feet 11 inches Area: 155 Sq Ft.                                                                                                                    |
| Electrical Contractor will install: Feeders: ☐ Yes ☑ No Customer Leads: ☑ Yes ☐ No                                                                                                    |
| Number of Lamps: 601 Total Wattage: 420 Type of Lamp: LED                                                                                                                             |
| Number of Ballast/Transformers: Input of Transformers: 120                                                                                                                            |
| Type of Switch:toggle Location of Switch: _outside sign                                                                                                                               |
| Static: ☐ Yes ☑ No                                                                                                                                                                    |
| Illuminated: ™ Yes □ No                                                                                                                                                               |
| If yes - External Internal XX                                                                                                                                                         |
| Dynamic Image Display: ☐ Yes ☑ No  (An affidavit of compliance is required for all dynamic image display signs pursuant to Section 13-20-675(d)(2) of the Municipal Code of Chicago.) |
| Max Nits Max Foot Candles Message Time (Screen Hold):seconds                                                                                                                          |
| Self Dimming Capability: ☐ Yes ☐ No                                                                                                                                                   |
| What is the total of the sign face area devoted to dynamic image display? Sq Ft.                                                                                                      |
| Section 4 - Zoning Information                                                                                                                                                        |
| Zoning District or Planned Development #: PD1238                                                                                                                                      |
| Is sign located in a special sign district? □ Yes ☑ No                                                                                                                                |
| If yes: ☐ Michigan Avenue Corridor ☐ Oak Street Corridor ☐ State Street/Wabash Avenue Corridor                                                                                        |
| Total Street frontage of Zoning Lot: 213 (Ft.)                                                                                                                                        |
| Total Area of new sign:155 (Sq Ft.) Gross Area of all proposed signs:196 (Sq Ft.)                                                                                                     |
| Total Area of all existing signs on Zoning Lot:4 (Sq Ft.)                                                                                                                             |
| Picture or rendering must be attached depicting sign placement with before and after view.                                                                                            |
| Section 4 continues on next page                                                                                                                                                      |