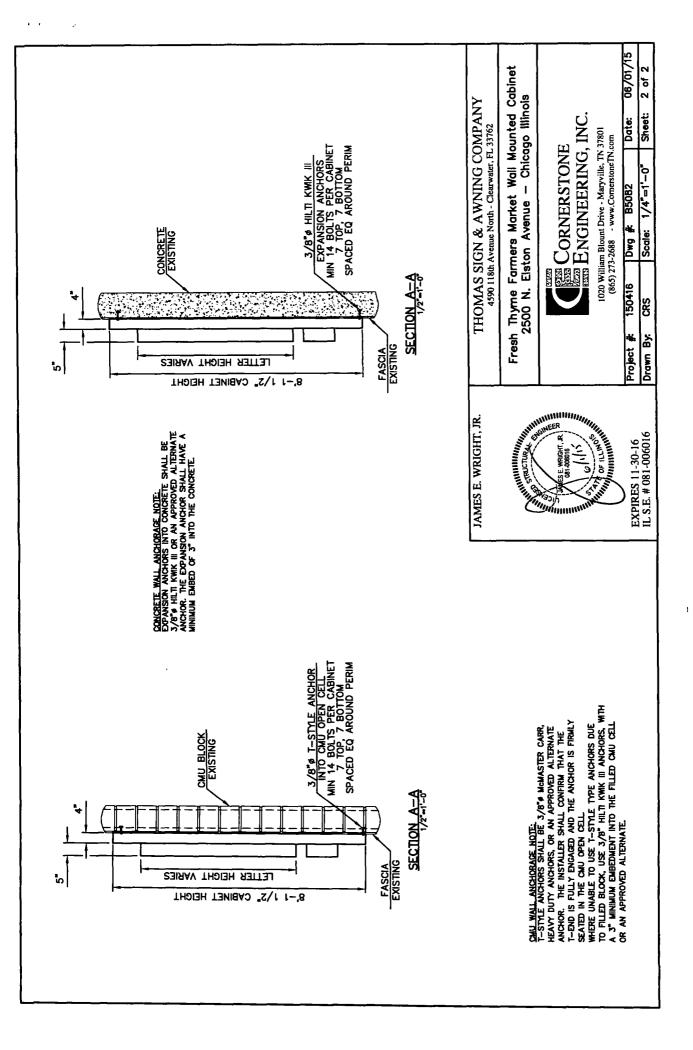

For the erection of a sign/signboard over 24 feet in height and/or 100 square feet (in area of one face) at:

> Fresh Thyme Farmers Market 2500 N Elston Ave Chicago, IL 60647

Dimensions: Length: 26 feet – 3 inches Height: 5 feet – 11 inches

Height above grade/roof to top of sign: 20 feet - 11 inches

TOTAL SQUARE FOOT AREA: 155 square feet Monument Sign

Such sign(s) shall comply with all applicable provisions of TITLE 17 of the Chicago Zoning Ordinance and all other applicable provisions of the Municipal Code of the CITY OF CHICAGO governing the construction and maintenance of outdoor sign, signboards and structures.

# CITY OF CHICAGO SIGN PERMIT APPLICATION CONTINUED

Section 3 continued

| Dimensions of Sign Structure (i.e. cabinet, frame, awning, canopy)                                                                                                                    |
|---------------------------------------------------------------------------------------------------------------------------------------------------------------------------------------|
| Length: <u>26</u> Feet <u>3</u> Inches Height: <u>5</u> Feet <u>11</u> Inches Depth: <u>0</u> Feet <u>8</u> Inches                                                                    |
| Area: 155 Sq Ft. Weight: 300 lbs.                                                                                                                                                     |
| Shape of Sign: regular                                                                                                                                                                |
| Sign Height above Grade:                                                                                                                                                              |
| From Grade to Bottom of sign or sign structure, whichever is lowest:Ft.                                                                                                               |
| From Grade to Top of sign or sign structure, whichever is highest:Ft.                                                                                                                 |
| Is City Council Order required?*   Regregation No                                                                                                                                     |
| *All signs in excess of 100 Square Feet in area OR in excess of 24 feet above grade require a City Council Order pursuant to Section 13-20-680 of the Municipal Code of Chicago       |
| Dimension of Sign Elements pursuant to Section 17-12-0601 of the Chicago Zoning Ordinance:                                                                                            |
| Length: 26 Feet 3 Inches Height: 5 Feet 11 inches Area: 155 Sq Ft.                                                                                                                    |
| Electrical Contractor will install: Feeders: ☐ Yes ☑ No Customer Leads: ☑ Yes ☐ No                                                                                                    |
| Number of Lamps: 601 Total Wattage: 420 Type of Lamp: LED                                                                                                                             |
| Number of Ballast/Transformers: Input of Transformers: 120                                                                                                                            |
| Type of Switch:toggle Location of Switch: _outside sign                                                                                                                               |
| Static: ☐ Yes ☑ No                                                                                                                                                                    |
| Illuminated: ™ Yes □ No                                                                                                                                                               |
| If yes - External Internal XX                                                                                                                                                         |
| Dynamic Image Display: ☐ Yes ☑ No  (An affidavit of compliance is required for all dynamic image display signs pursuant to Section 13-20-675(d)(2) of the Municipal Code of Chicago.) |
| Max Nits Max Foot Candles Message Time (Screen Hold):seconds                                                                                                                          |
| Self Dimming Capability: ☐ Yes ☐ No                                                                                                                                                   |
| What is the total of the sign face area devoted to dynamic image display? Sq Ft.                                                                                                      |
| Section 4 - Zoning Information                                                                                                                                                        |
| Zoning District or Planned Development #: PD1238                                                                                                                                      |
| Is sign located in a special sign district? □ Yes ☑ No                                                                                                                                |
| If yes: ☐ Michigan Avenue Corridor ☐ Oak Street Corridor ☐ State Street/Wabash Avenue Corridor                                                                                        |
| Total Street frontage of Zoning Lot: 213 (Ft.)                                                                                                                                        |
| Total Area of new sign:155 (Sq Ft.) Gross Area of all proposed signs:196 (Sq Ft.)                                                                                                     |
| Total Area of all existing signs on Zoning Lot:4 (Sq Ft.)                                                                                                                             |
| Picture or rendering must be attached depicting sign placement with before and after view.                                                                                            |
| Section 4 continues on next page                                                                                                                                                      |