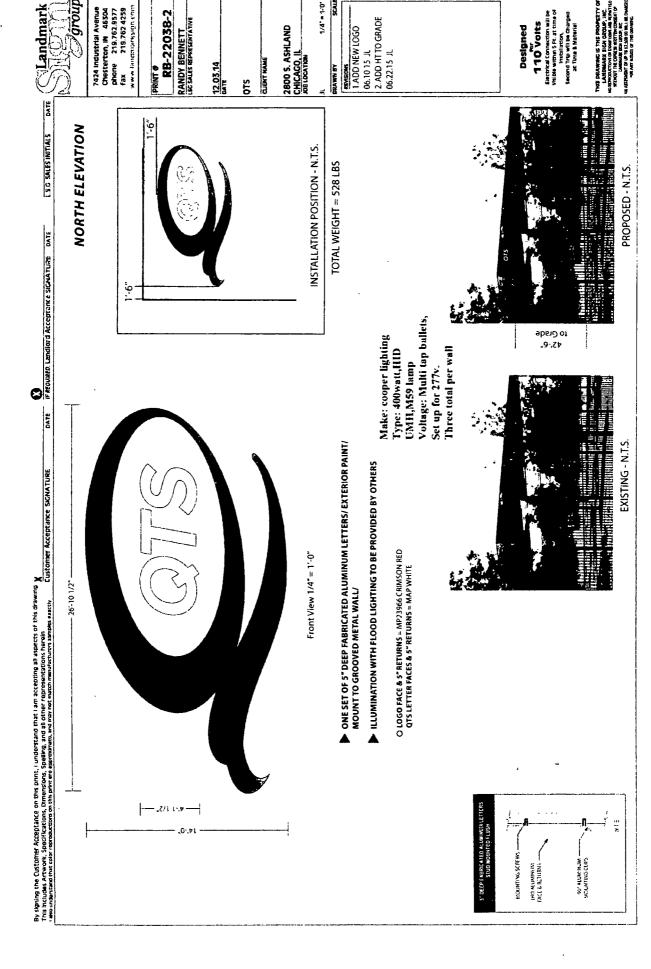

Landmark Sign Group 7424 Industrial Ave. Chesterton, IN 46304

For the erection of a sign/signboard over 24 feet in height and/or over 100 square feet (in area of one face) at:

QTS 2800 s. Ashland Ave. Chicago, IL 60608

Dimensions: length 26'-11" height 14'

Height above grade/roof to top of sign 56'-6" feet

Total Square Foot Area 377 square feet

Elevation North (Permit #100602162)

Such sign shall comply with all applicable provisions of TITLE 17 of the Chicago Zoning Ordinance and all other applicable provisions of the Municipal Code of the City of Chicago governing the construction and maintenance of outdoor signs, signboards and structures.