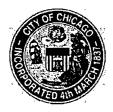

Landmark Sign Group 7424 Industrial Ave. Chesterton, IN 46304

For the erection of a sign/signboard over 24 feet in height and/or over 100 square feet (in area of one face) at:

QTS 2800 s. Ashland Ave. Chicago, IL 60608

Dimensions: length 26'-11" height 14'

Height above grade/roof to top of sign 56'-6" feet

Total Square Foot Area 377 square feet

Elevation North (Permit #100602162)

Such sign shall comply with all applicable provisions of TITLE 17 of the Chicago Zoning Ordinance and all other applicable provisions of the Municipal Code of the City of Chicago governing the construction and maintenance of outdoor signs, signboards and structures.