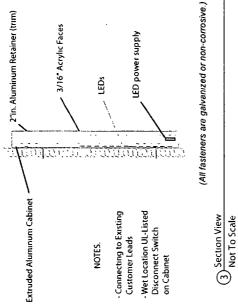

# 15' X 9' FLUSH-MOUNT, SINGLE-SIDED, INTERNALLY-ILLUMINATED SIGN CABINET

15′ft.

**Veterinary Care** 

312-226-3641

STREET FRONTAGE: 370' ft.

# TYPICAL SINGLE-FACE INTERNALLY-ILLUMINATED SIGN CABINET

HEIGHT ABOVE GRADE (TO BOTTOM OF SIGN): 9'ft.

Email: cnpermits@gmail.com Phone: (630) 656-1085 Fax: (630) 656-1088 Lombard, IL 60148

1120 N. Ridge Ave.