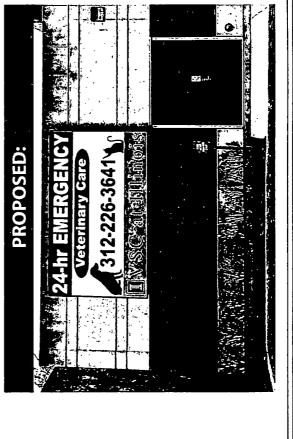

# 15' X 9' FLUSH-MOUNT, SINGLE-SIDED, INTERNALLY-ILLUMINATED SIGN CABINET

15′ft.

**Veterinary Care** 

312-226-3641

STREET FRONTAGE: 370' ft.

# TYPICAL SINGLE-FACE INTERNALLY-ILLUMINATED SIGN CABINET

HEIGHT ABOVE GRADE (TO BOTTOM OF SIGN): 9'ft.

Email: cnpermits@gmail.com Phone: (630) 656-1085 Fax: (630) 656-1088 Lombard, IL 60148

1120 N. Ridge Ave.

Location: 2242 W. Harrison St. Chicago, IL 60612 Client Name: VSC at Illinois

Drawn By: Marcin Wolak Start Date: 05/25/15 Drawing#: N/A Job#: N/A

Page: 1 of 1

Client Approval

Landlord Approval