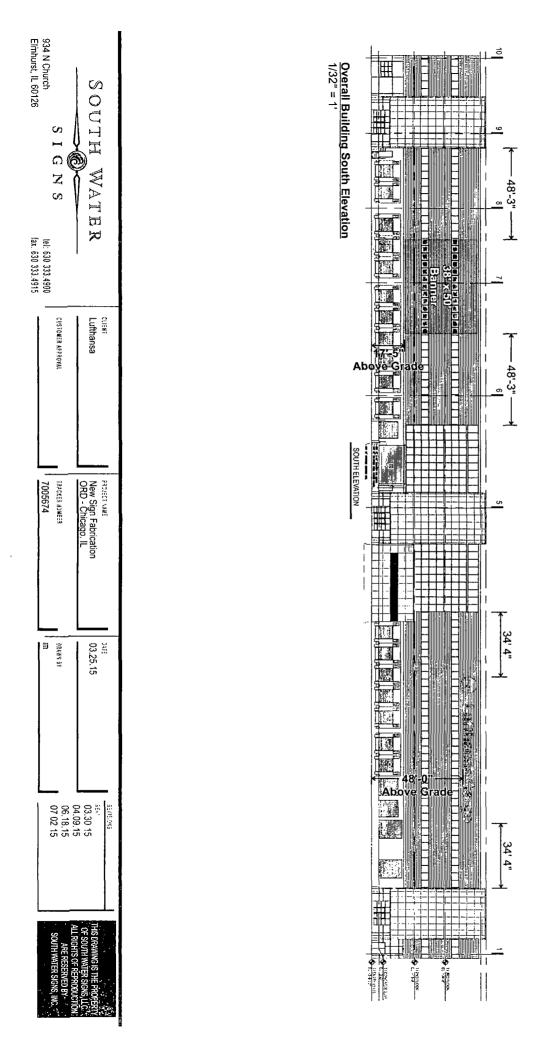

| City Council         |    |
|----------------------|----|
| Meeting Date:        |    |
| Committee on Buildin | gs |

(signs)

| ORDERED, That the Commissioner of Buildings is hereby directed to               |
|---------------------------------------------------------------------------------|
| issue a sign permit to: (Contractor's name and address)                         |
| South Water Signs                                                               |
| South Water Signs<br>934 N Church Rd, Elmhurst 60126                            |
|                                                                                 |
| for the erection of a sign / signboard over 24 feet in height and / or over 100 |
| square feet (in area of one face) at: (Business NAME & ADDRESS)                 |
| Culthonsa                                                                       |
| O'Hare Airport                                                                  |
| 10000 D'Hare Ave, 60666                                                         |
| Dimensions: Length $50'$ Height $38'$                                           |
| Height above grade / roof to top of sign $\frac{17'5''}{}$                      |
| TOTAL SQUARE FOOT AREA 1900                                                     |
|                                                                                 |

Alderman, Ward

38'-0"

Digitally printed graphic - Material TBD

· 50'-0" -

Digitally printed graphic - Material TBD Attached to building facade with necessary anchors and mounting hardware All Elements TBD based on final fabrication method, location approval, and attachment availability