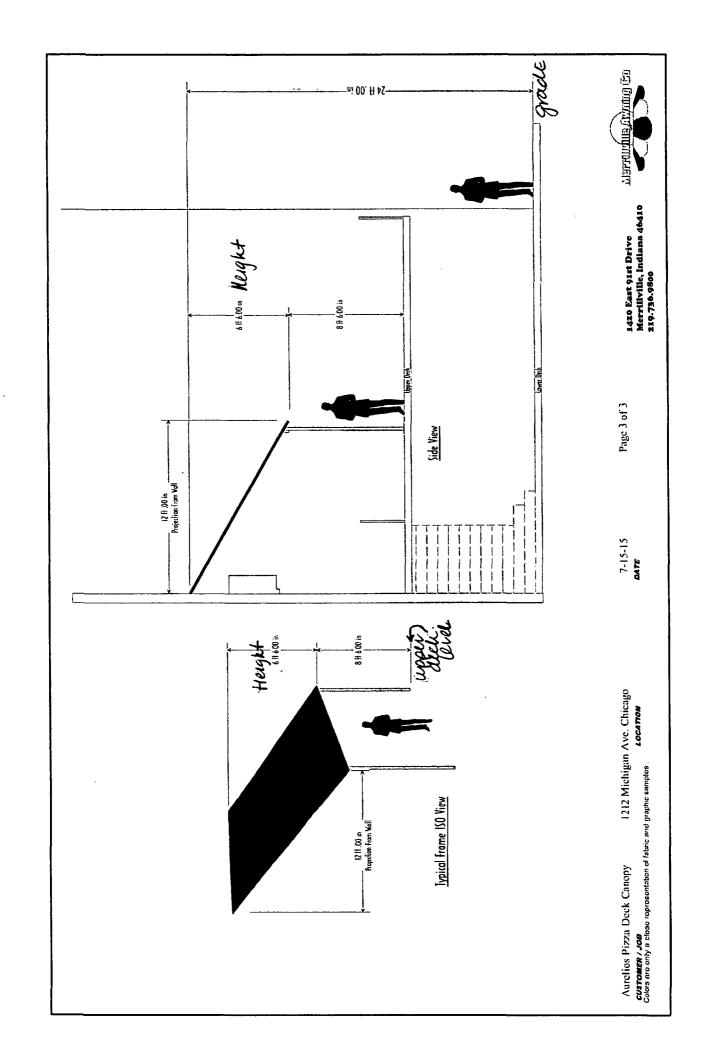

For the erection of sign / signboard over 24 feet in height and / or over 100 square feet (in area of one face) at:

Aurelio's Pizzeria 1212 S. Michigan Ave. Chicago, IL 60605

| Dimensions: Length:                       | 24'0'' | Height: | 12'0'' |  |
|-------------------------------------------|--------|---------|--------|--|
| Height above grade / root to top of sign: | 24'0"  | ·       |        |  |
| TOTAL SQUARE FOOT AREA:                   | 288    |         |        |  |

| Dimensions: Length:                         | 24'0'' | Height: | 12'0'' |  |
|---------------------------------------------|--------|---------|--------|--|
| Height above grade / root to top of sign: _ | 24'0'' |         |        |  |
| TOTAL SOUARE FOOT AREA:                     | 288    |         |        |  |