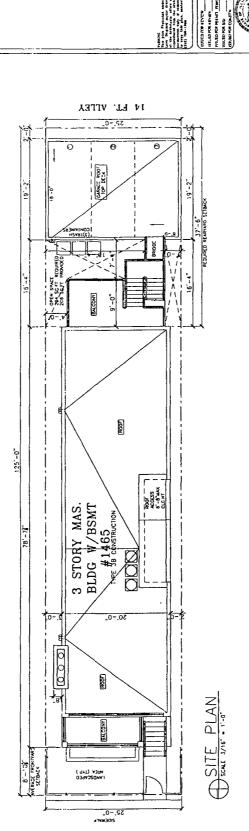

## NARRATIVE AND PLANS FOR THE PROPOSED REZONING AT 1465 WEST ERIE STREET

The Application to change zoning for 1465 West Erie Street from RS-3, Residential Single-Unit (Detached House) District to RM-4.5 Residential Multi-Unit District. The Applicant intends to construct a three (3) unit residential building.

**LOT AREA: 3,125 SQUARE FEET** 

**FLOOR AREA RATIO: 1.4** 

**BUILDING AREA:** 4,390 SQUARE FEET

**DENSITY, LOT AREA PER DWELLING UNIT: 1,041 SQUARE FEET** 

**OFF-STREET PARKING:** THE PROPERTY WILL HAVE A THREE CAR GARAGE.

**FRONT SETBACK:** 8 FEET 10 INCHES

**REAR SETBACK:** 20 FEET (APPLICANT WILL SEEK A VARIATION FOR YARD REDUCTION).

**SIDE SETBACK:** 2 FEET (WEST) 3 FEET (EAST)

**REAR YARD OPEN SPACE:** 203 SQUARE FEET

**BUILDING HEIGHT: 37 FEET 10 INCHES** 

FINAL FOR PUBLICATION

M. ERIE ST

A HANNA ...

150 W WASHINGTON CHICAGO, ILLINOIS A0602 FAX (312) 750-1601

FINAL FOR PUBLICATION

SITE PLAN & NOTES

SIEET TITLE

PROJECT ADDRESS 1465 W. ERIE ST 3 UNIT APART BLDC #/BSMT CHICAGO, ILLINOIS

۸-1

FINAL FOR PUBLICATION