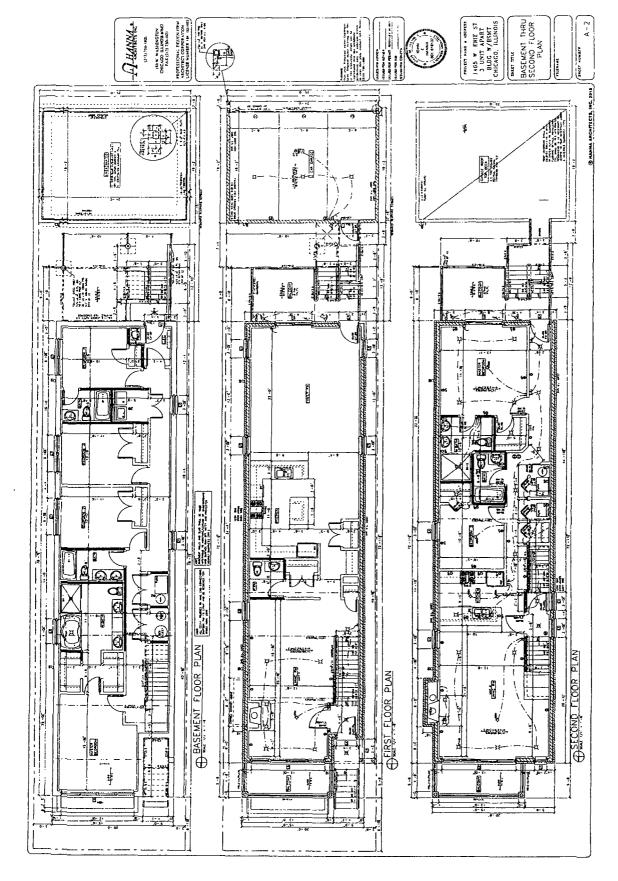

## NARRATIVE AND PLANS FOR THE PROPOSED REZONING AT 1465 WEST ERIE STREET

The Application to change zoning for 1465 West Erie Street from RS-3, Residential Single-Unit (Detached House) District to RM-4.5 Residential Multi-Unit District. The Applicant intends to construct a three (3) unit residential building.

**LOT AREA: 3,125 SQUARE FEET** 

**FLOOR AREA RATIO: 1.4** 

**BUILDING AREA:** 4,390 SQUARE FEET

**DENSITY, LOT AREA PER DWELLING UNIT: 1,041 SQUARE FEET** 

**OFF-STREET PARKING:** THE PROPERTY WILL HAVE A THREE CAR GARAGE.

**FRONT SETBACK:** 8 FEET 10 INCHES

**REAR SETBACK:** 20 FEET (APPLICANT WILL SEEK A VARIATION FOR YARD REDUCTION).

**SIDE SETBACK:** 2 FEET (WEST) 3 FEET (EAST)

**REAR YARD OPEN SPACE:** 203 SQUARE FEET

**BUILDING HEIGHT: 37 FEET 10 INCHES** 

FINAL FOR PUBLICATION

M. ERIE ST

A HANNA ...

150 W WASHINGTON CHICAGO, ILLINOIS A0602 FAX (312) 750-1601

FINAL FOR PUBLICATION

SITE PLAN & NOTES

SIEET TITLE

PROJECT ADDRESS 1465 W. ERIE ST 3 UNIT APART BLDC #/BSMT CHICAGO, ILLINOIS

۸-1

FINAL FOR PUBLICATION