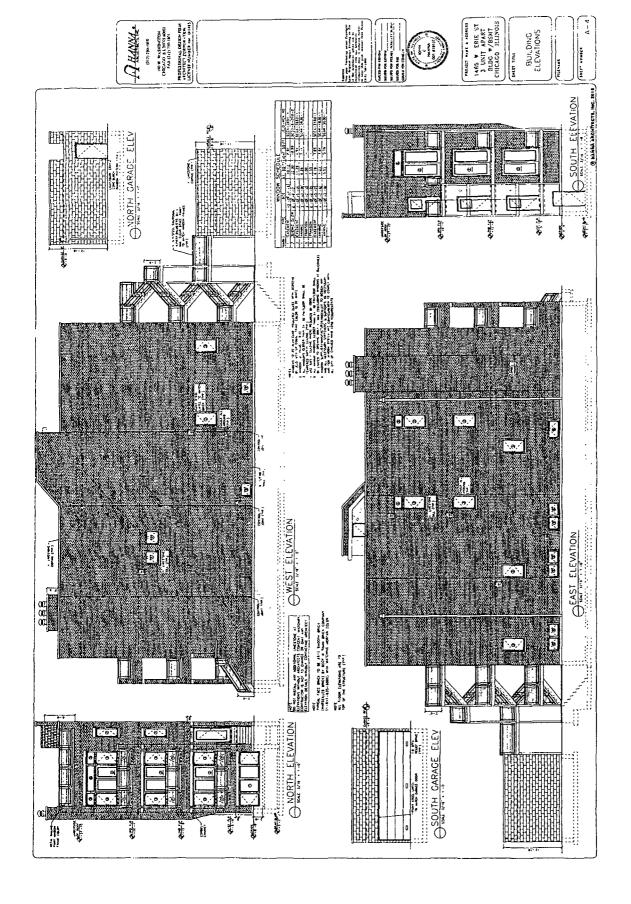

## NARRATIVE AND PLANS FOR THE PROPOSED REZONING AT 1465 WEST ERIE STREET

The Application to change zoning for 1465 West Erie Street from RS-3, Residential Single-Unit (Detached House) District to RM-4.5 Residential Multi-Unit District. The Applicant intends to construct a three (3) unit residential building.

**LOT AREA: 3,125 SQUARE FEET** 

**FLOOR AREA RATIO: 1.4** 

**BUILDING AREA:** 4,390 SQUARE FEET

**DENSITY, LOT AREA PER DWELLING UNIT: 1,041 SQUARE FEET** 

**OFF-STREET PARKING:** THE PROPERTY WILL HAVE A THREE CAR GARAGE.

**FRONT SETBACK:** 8 FEET 10 INCHES

**REAR SETBACK:** 20 FEET (APPLICANT WILL SEEK A VARIATION FOR YARD REDUCTION).

**SIDE SETBACK:** 2 FEET (WEST) 3 FEET (EAST)

**REAR YARD OPEN SPACE:** 203 SQUARE FEET

**BUILDING HEIGHT: 37 FEET 10 INCHES** 

FINAL FOR PUBLICATION

M. ERIE ST

A HANNA ...

150 W WASHINGTON CHICAGO, ILLINOIS A0602 FAX (312) 750-1601

FINAL FOR PUBLICATION

SITE PLAN & NOTES

SIEET TITLE