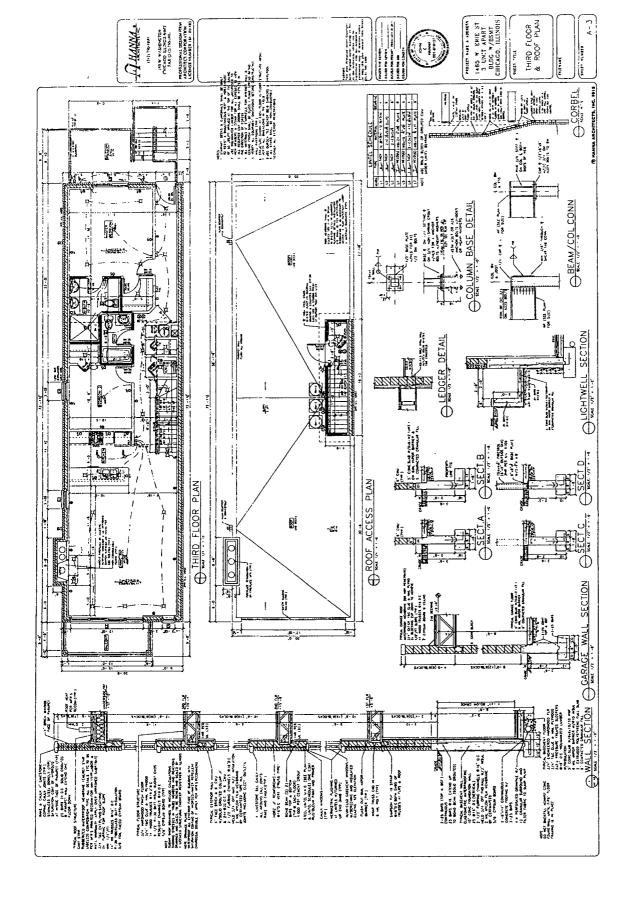

## NARRATIVE AND PLANS FOR THE PROPOSED REZONING AT 1465 WEST ERIE STREET

The Application to change zoning for 1465 West Erie Street from RS-3, Residential Single-Unit (Detached House) District to RM-4.5 Residential Multi-Unit District. The Applicant intends to construct a three (3) unit residential building.

**LOT AREA: 3,125 SQUARE FEET** 

**FLOOR AREA RATIO: 1.4** 

**BUILDING AREA:** 4,390 SQUARE FEET

**DENSITY, LOT AREA PER DWELLING UNIT: 1,041 SQUARE FEET** 

**OFF-STREET PARKING:** THE PROPERTY WILL HAVE A THREE CAR GARAGE.

**FRONT SETBACK:** 8 FEET 10 INCHES

**REAR SETBACK:** 20 FEET (APPLICANT WILL SEEK A VARIATION FOR YARD REDUCTION).

**SIDE SETBACK:** 2 FEET (WEST) 3 FEET (EAST)

**REAR YARD OPEN SPACE:** 203 SQUARE FEET

**BUILDING HEIGHT: 37 FEET 10 INCHES** 

FINAL FOR PUBLICATION

M. ERIE ST

A HANNA ...

150 W WASHINGTON CHICAGO, ILLINOIS A0602 FAX (312) 750-1601

FINAL FOR PUBLICATION

SITE PLAN & NOTES

SIEET TITLE

PROJECT ADDRESS 1465 W. ERIE ST 3 UNIT APART BLDC #/BSMT CHICAGO, ILLINOIS

۸-1

FINAL FOR PUBLICATION