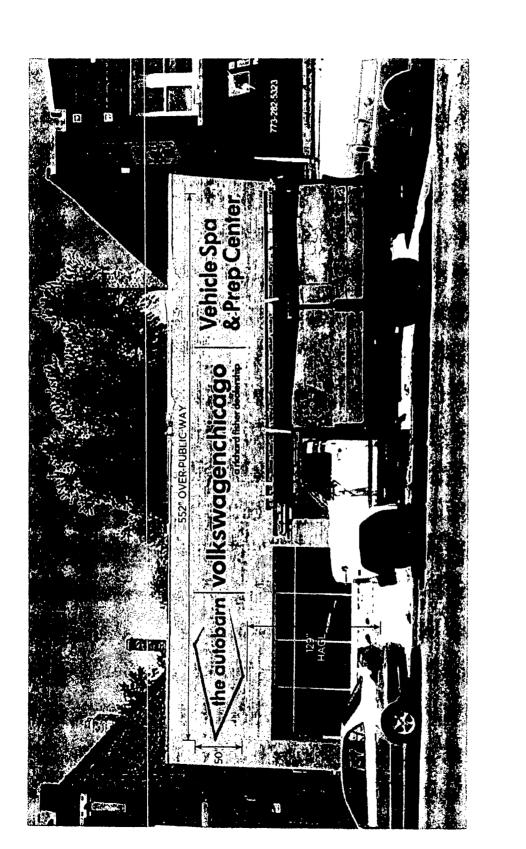

H.M. WITT & COMPANY

3313 WEST NEWPORT AVENUE, CHICAGO, 11 60618

for the erection of a sign/signboard over 24 feet in height and/or over 100 square feet (in area of one face) at: (Business NAME & ADDRESS) THE AUTOBARN CITY VOLKSWAGEN

5136 WEST IRVING PARK ROAD, CHICAGO, 12 60641

| Dimensions   | lengt 552       | n height                | 50" |
|--------------|-----------------|-------------------------|-----|
| height above | grade/roof to t | op of sign <u>129</u> " | ·   |
| TOTAL SQUARE | FOOT AREA 192   |                         |     |