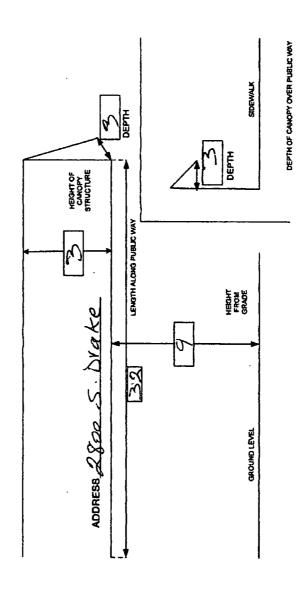

Said Awning(s) at S. Drake Street measure(s):

One (1) at thirty-two (32) feet in length, and three (3) feet in width for a total of ninety-six (96) square feet.

The location of said privilege shall be as shown on prints kept on file with the Department of Business Affairs and Consumer Protection and the Office of the City Clerk.

#### **EXAMPLE OF CANOPY/AWNING DRAWING**

CANOPY DRAWINGS PROPERTY LOCATION: ORGANIZATION'S NAME:

Page 10 of 13