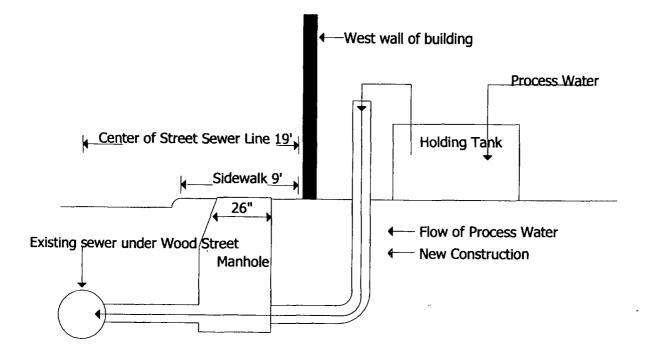

ORDINANCE
EMPRIE HARD CROME, INC
Acct. No. 218926 - 2
Permit No. 1119361

Be It Ordained by the City Council of the City of Chicago:

SECTION 1. Permission and authority are hereby given and granted to EMPRIE HARD CROME, INC, upon the terms and subject to the conditions of this ordinance to maintain and use, as now constructed, one (1) Manhole(s) under the public right-of-way adjacent to its premises known as 1537 S. Wood St..

Said Manhole(s) at S. Wood St. measure(s):

One (1) at two point one six (2.16) feet in length, and one (1) foot in width for a total of two point one six (2.16) square feet.

The location of said privilege shall be as shown on prints kept on file with the Department of Business Affairs and Consumer Protection and the Office of the City Clerk.

## Sewer Sideview Diagram