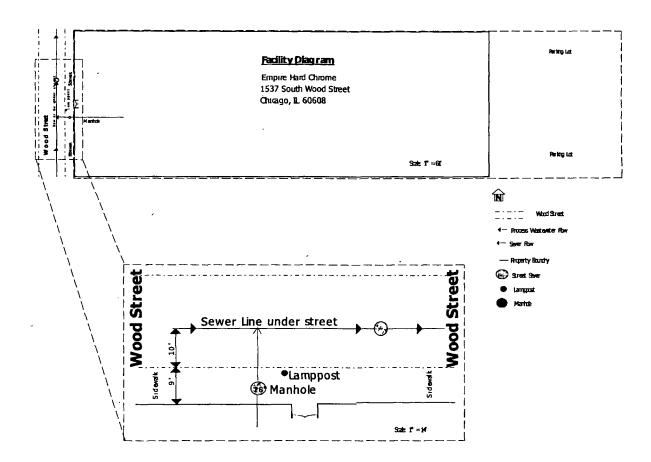

ORDINANCE
EMPRIE HARD CROME, INC
Acct. No. 218926 - 2
Permit No. 1119361

Be It Ordained by the City Council of the City of Chicago:

SECTION 1. Permission and authority are hereby given and granted to EMPRIE HARD CROME, INC, upon the terms and subject to the conditions of this ordinance to maintain and use, as now constructed, one (1) Manhole(s) under the public right-of-way adjacent to its premises known as 1537 S. Wood St..

Said Manhole(s) at S. Wood St. measure(s):

One (1) at two point one six (2.16) feet in length, and one (1) foot in width for a total of two point one six (2.16) square feet.

The location of said privilege shall be as shown on prints kept on file with the Department of Business Affairs and Consumer Protection and the Office of the City Clerk.