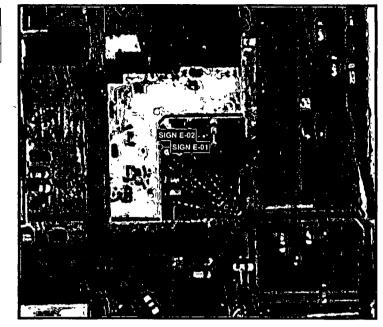

#### Exterior Site Plan | Summary

# SOUTH WATER

| Sign            | Existing Sign | SF    | Recommended Sign           | SF    |
|-----------------|---------------|-------|----------------------------|-------|
| E-01 Main ID    |               | 39.86 | CR-FL-36B-R                | 39.89 |
| E-02 Door Vinyl |               |       | CR-DV-T Hours of Operation |       |