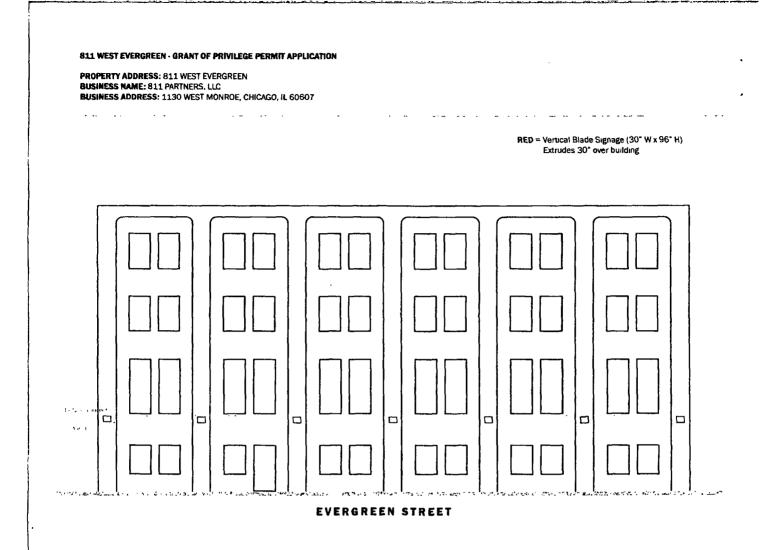

Be It Ordained by the City Council of the City of Chicago:

SECTION 1. Permission and authority are hereby given and granted to 811 PARTNERS, LLC., upon the terms and subject to the conditions of this ordinance to construct, install, maintain and use seven (7) Light Fixture(s) projecting over the public right-of-way adjacent to its premises known as 811 W. Evergreen Ave..

Said Light Fixture(s) at W EVERGREEN AVE measure(s): Seven (7) at point eight three (.83) feet in length, point five (.5) feet in width and fourteen (14) feet above grade level.

The location of said privilege shall be as shown on prints kept on file with the Department of Business Affairs and Consumer Protection and the Office of the City Clerk.