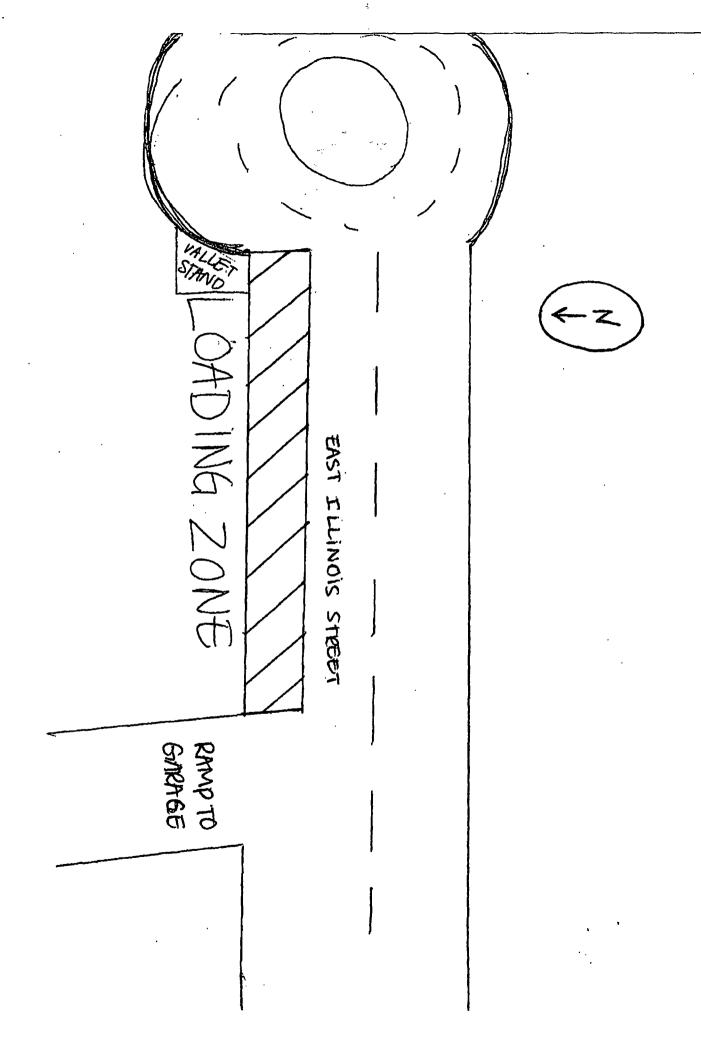

#### **LOADING ZONE - NO PARKING TOW ZONE:**

| Street, etc         | East Illinois Street (Upper Level) |  |  |  |  |  |
|---------------------|------------------------------------|--|--|--|--|--|
|                     |                                    |  |  |  |  |  |
| Location, etc:      | 210                                |  |  |  |  |  |
| Distance or extent: | 20 feet                            |  |  |  |  |  |
| Hours:              | 4:00P.M. to 12:00A.M.              |  |  |  |  |  |
| Days:               | All Days                           |  |  |  |  |  |

#### Standing/Loading Zone Application

Please submit the following items with your application (incomplete applications will not be reviewed):

- o Letter requesting a standing or loading zone, detailing the reasons the zone is needed.
- o Photographs of the proposed location, adequately documenting the area surrounding the proposed standing/loading zone.
- o Diagram or map detailing the building, sidewalk, street, existing parking restrictions (meters, other loading zones, etc.) and location of the proposed standing/loading zone.

#### VALET LOADING ZONE

- Valet loading zones are designated for delivery of valet service by licensed operators, and for passenger loading and unloading
- O When not in use by a valet operator for valet service, valet zones may be used as a 30-minute loading zone by any commercial vehicle (standard loading zone restrictions apply)
- Any passenger vehicle parking in a loading zone during restricted hours, but not utilizing valet services, is subject to citation.