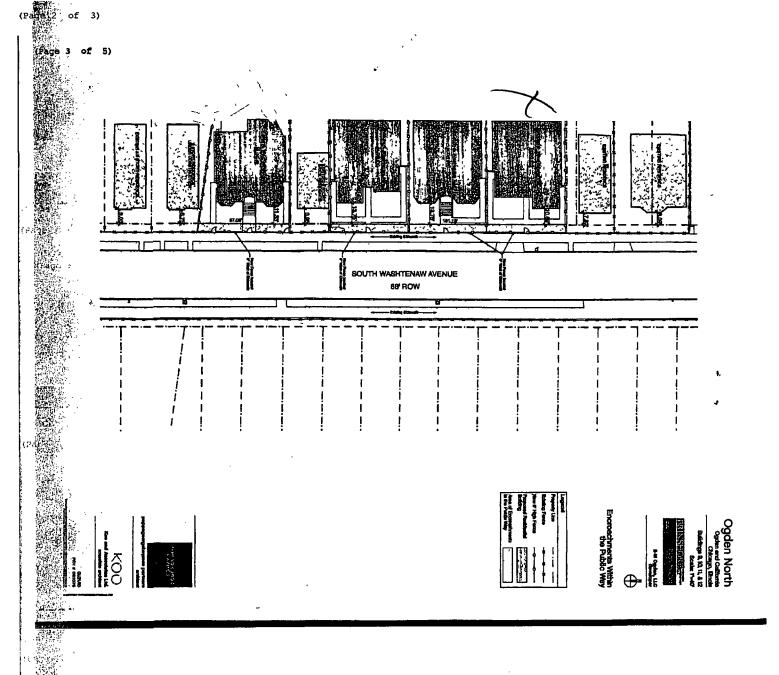

15.0 11:

40

Be It Ordained by the City Council of the City of Chicago:

SECTION 1. Permission and authority are hereby given and granted to Ogden North LLC, upon the terms and subject to the conditions of this ordinance to maintain and use, as now constructed, one (1) Fence(s) on the public right-of-way adjacent to its premises known as 1256-1260 S. Washtenaw Ave..

Said Fence(s) at 1256-1260 S. WASHTENAW AVENUE measure(s):

One (1) at fifty-five point five five (55.55) feet in length and approximately six (6) feet in height.

The location of said privilege shall be as shown on prints kept on file with the Department of Business Affairs and Consumer Protection and the Office of the City Clerk.

Said privilege shall be constructed in accordance with plans and specifications approved by the Department of Transportation (Division of Project Development).

This grant of privilege in the public way shall be subject to the provisions of Section 10-28-015 and all other required provisions of the Municipal Code of Chicago.