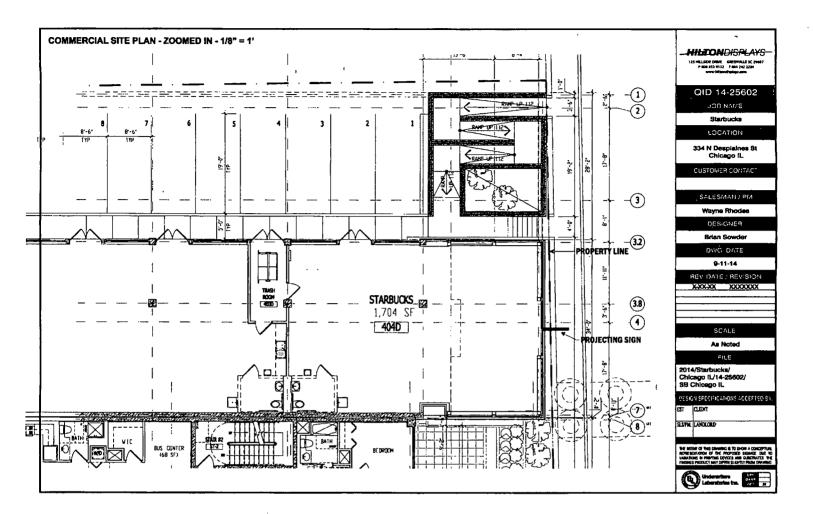

ORDINANCE Starbucks Coffee #23421 Acct. No. 63414 - 171 Permit No. 1119989

Be It Ordained by the City Council of the City of Chicago:

SECTION 1. Permission and authority are hereby given and granted to Starbucks Coffee #23421, upon the terms and subject to the conditions of this ordinance to maintain and use one (1) sign(s) projecting over the public right-of-way attached to its premises known as 334 N. Desplaines St...

Said sign structure(s) measures as follows; along N DESPLAINES: One (1) at four point five (4.5) feet in length, four (4) feet in height and fifteen point one seven (15.17) feet above grade level.

The location of said privilege shall be as shown on prints kept on file with the Department of Business Affairs and Consumer Protection and the Office of the City Clerk.

Said privilege shall be constructed in accordance with plans and specifications approved by the Department of Transportation (Division of Project Development) and Zoning Department - Signs.

This grant of privilege in the public way shall be subject to the provisions of Section 10-28-015 and all other required provisions of the Municipal Code of Chicago.