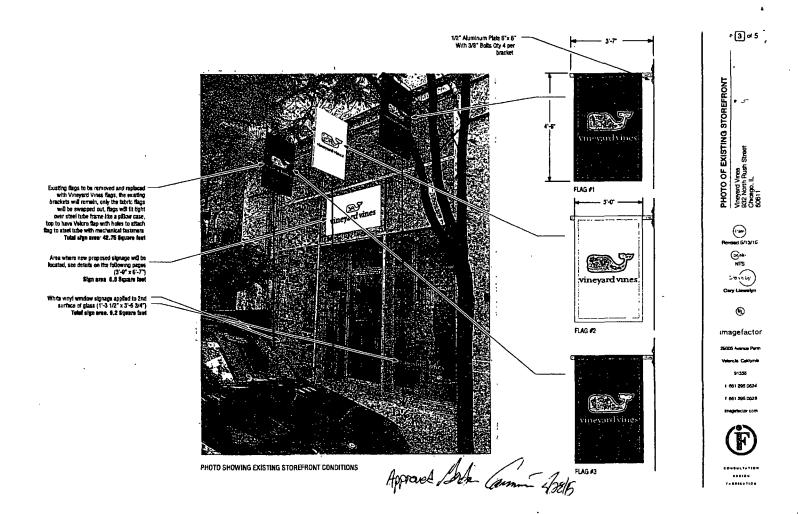

Be It Ordained by the City Council of the City of Chicago:

SECTION 1. Permission and authority are hereby given and granted to Vineyard Vines Retail LLC, upon the terms and subject to the conditions of this ordinance to construct, install, maintain and use three (3) Banner(s) projecting over the public right-of-way adjacent to its premises known as 932 N. Rush St..

Said Banner(s) at N RUSH ST measure(s):

Three (3) at three (3) feet in length, and four point seven five (4.75) feet in width for a total of forty-two point seven five (42.75) square feet.

The location of said privilege shall be as shown on prints kept on file with the Department of Business Affairs and Consumer Protection and the Office of the City Clerk.

Said privilege shall be constructed in accordance with plans and specifications approved by the Zoning Department - Signs.

This grant of privilege in the public way shall be subject to the provisions of Section 10-28-015 and all other required provisions of the Municipal Code of Chicago.