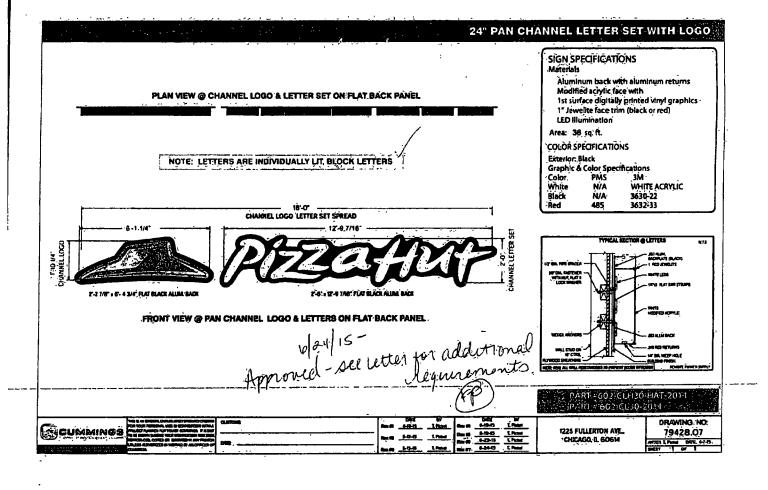

ORDINANCE
Pizza Hut
Acct. No. 368123 - 6
Permit No. 1119960

Be It Ordained by the City Council of the City of Chicago:

SECTION 1. Permission and authority are hereby given and granted to Pizza Hut, upon the terms and subject to the conditions of this ordinance to maintain and use one (1) sign(s) projecting over the public right-of-way attached to its premises known as 1225 W. Fullerton Ave..

Said sign structure(s) measures as follows; along W Fullertone Ave: One (1) at eighteen (18) feet in length, two (2) feet in height and nine point eight three (9.83) feet above grade level.

The location of said privilege shall be as shown on prints kept on file with the Department of Business Affairs and Consumer Protection and the Office of the City Clerk.

Said privilege shall be constructed in accordance with plans and specifications approved by the Department of Transportation (Division of Project Development) and Zoning Department - Signs.

This grant of privilege in the public way shall be subject to the provisions of Section 10-28-015 and all other required provisions of the Municipal Code of Chicago.