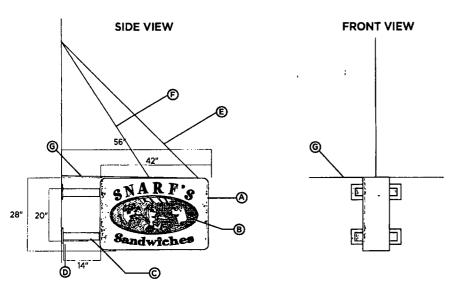

## HANGING BLADE SIGN

- A- DOUBLE SIDED 28" X 42" X 10" DEEP CABINET PAINTED MAP BRUSHED ALUMINUM ALUMINUM FACE WITH .5" PUSH THRU LETTERES/LOGO. INTERNALLY ILLUMINATED WITH WHITE LED'S WELDED TO MOUNTING BRACKETS
- B- .5" CLEAR ACRYLIC LETTERS AND LOGO WITH OPAQUE VINYL(COBALT FOR LETTERS)
- AND DIGITAL TRANSLUCENT VINYL(LOGO) OVERLAYS. LETTERS TO HAVE IN LINE FOR BLUE VINYL C- 3" X 3" ALUMINUM SQUARE TUBING PAINTED WITH MAP BRUSHED ALUMINUM.
- D- 6" X 6" X 5" PLATES FOR MOUNTING TO BUILDING
- E- 79" CHAIN FOR SUPPORT ATTACHED TO BUILDING
- F- 61.7" CHAIN FOR SUPPORT ATTACHED TO BUILDING
- G- 77.69" CHAIN FOR SUPPORT ATTACHED TO BUILDING