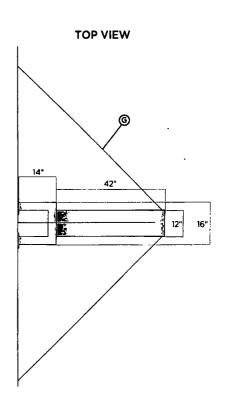

## HANGING BLADE SIGN

- A- DOUBLE SIDED 28" X 42" X 10" DEEP CABINET PAINTED MAP BRUSHED ALUMINUM ALUMINUM FACE WITH .5" PUSH THRU LETTERES/LOGO. INTERNALLY ILLUMINATED WITH WHITE LED'S WELDED TO MOUNTING BRACKETS
- B- .5" CLEAR ACRYLIC LETTERS AND LOGO WITH OPAQUE VINYL(COBALT FOR LETTERS)
- AND DIGITAL TRANSLUCENT VINYL(LOGO) OVERLAYS. LETTERS TO HAVE IN LINE FOR BLUE VINYL C- 3" X 3" ALUMINUM SQUARE TUBING PAINTED WITH MAP BRUSHED ALUMINUM.
- D- 6" X 6" X 5" PLATES FOR MOUNTING TO BUILDING
- E- 79" CHAIN FOR SUPPORT ATTACHED TO BUILDING
- F- 61.7" CHAIN FOR SUPPORT ATTACHED TO BUILDING
- G- 77.69" CHAIN FOR SUPPORT ATTACHED TO BUILDING