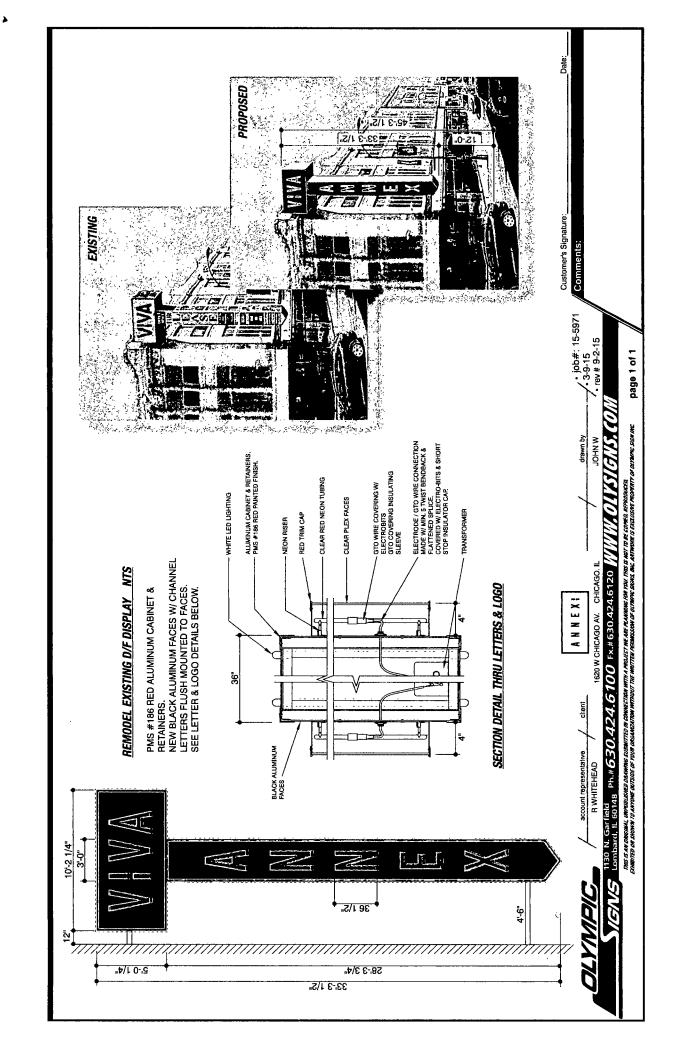

For the erection of a sign/signboard over 24 feet in height and/or over 100 square feet (in area of one face) at:

Viva Annex 1620 W. Chicago Ave. Chicago, IL 60622

Dimensions: length 10'-2" height 33'-3"

Height above grade/roof to top of sign 45'- 3" feet

Total Square Foot Area 338 square feet

Elevation SOUTH

Such sign shall comply with all applicable provisions of TITLE 17 of the Chicago Zoning Ordinance and all other applicable provisions of the Municipal Code of the City of Chicago governing the construction and maintenance of outdoor signs, signboards and structures.