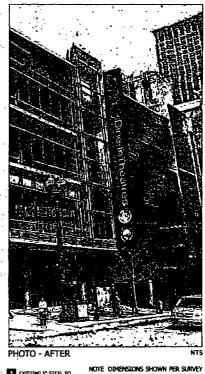

ORDINANCE
AMC DINE-IN THEATRES BLOCK 37
Acct. No. 313337 - 6
Permit No. 1119966

Be It Ordained by the City Council of the City of Chicago:

SECTION 1. Permission and authority are hereby given and granted to AMC DINE-IN THEATRES BLOCK 37, upon the terms and subject to the conditions of this ordinance to maintain and use one (1) sign(s) projecting over the public right-of-way attached to its premises known as 108 N. State St...

Said sign structure(s) measures as follows; along N STATE ST:

One (1) at five (5) feet in length, forty-five (45) feet in height and eighteen (18) feet above grade level.

The location of said privilege shall be as shown on prints kept on file with the Department of Business Affairs and Consumer Protection and the Office of the City Clerk.