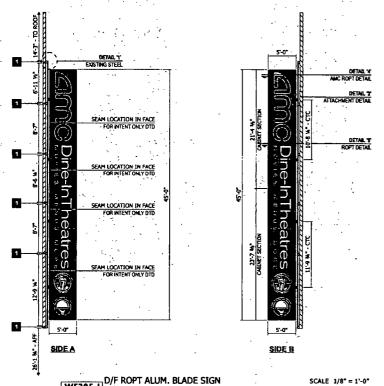

ORDINANCE
AMC DINE-IN THEATRES BLOCK 37
Acct. No. 313337 - 6
Permit No. 1119966

Be It Ordained by the City Council of the City of Chicago:

SECTION 1. Permission and authority are hereby given and granted to AMC DINE-IN THEATRES BLOCK 37, upon the terms and subject to the conditions of this ordinance to maintain and use one (1) sign(s) projecting over the public right-of-way attached to its premises known as 108 N. State St...

Said sign structure(s) measures as follows; along N STATE ST:

One (1) at five (5) feet in length, forty-five (45) feet in height and eighteen (18) feet above grade level.

The location of said privilege shall be as shown on prints kept on file with the Department of Business Affairs and Consumer Protection and the Office of the City Clerk.

Authority herein given and granted for a period of five (5) years from and after Date of Passage.

WF205-1 ONE (1) REQUIRED - MANUFACTURE AND INSTALL

SEE DETAILS ON NEXT PAGE

**ENGINEERING REQUIRED** 

EXISTING 5" STEEL SQ TUBE SUPPORT