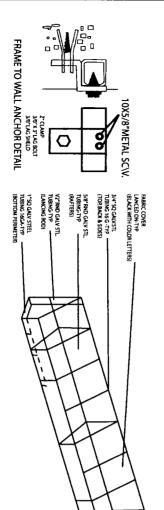

## Customer Approval:

| Client: Fringe                      | Drawing | g #: ] |
|-------------------------------------|---------|--------|
| Address: 1433 - 37 N Milwaukee Ave. | Date:   | 08/1   |
|                                     |         |        |

Scale:

Drawn By:

Rev Date:

10/15

All sign and concepts shown here are confidential and are the property of Magic Sign Co. They are not to be distributed, copied or otherwise used without our written permission.

COMPUTER GENERATED COLORS ARE NOT A TRUE MATCH TO ANY PMS. VINYL OR PAINT.

Tel: 773 267 5744, magicsign@sbcglobal.net