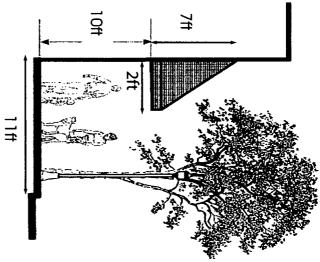

Sign Location N. Milwaukee Ave Street Address City State, Zip Code CHicaso IL

Dimensions: Length: # feet - # inches  $\mathcal{T}'$  Height: # feet - # inches  $\mathcal{T}'$ 

Height above grade/roof to top of sign: # feet - # inches 10 '

TOTAL SQUARE FOOT AREA: # square feet 350 59

Such sign(s) shall comply with all applicable provisions of TITLE 17 of the Chicago Zoning Ordinance and all other applicable provisions of the Municipal Code of the CITY OF CHICAGO governing the construction and maintenance of outdoor sign, signboards and structures.