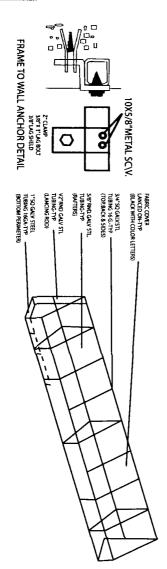

Sign Location N. Milwaukee Ave Street Address City State, Zip Code CHicaso IL

Dimensions: Length: # feet - # inches  $\mathcal{T}'$  Height: # feet - # inches  $\mathcal{T}'$ 

Height above grade/roof to top of sign: # feet - # inches 10 '

TOTAL SQUARE FOOT AREA: # square feet 350 59

Such sign(s) shall comply with all applicable provisions of TITLE 17 of the Chicago Zoning Ordinance and all other applicable provisions of the Municipal Code of the CITY OF CHICAGO governing the construction and maintenance of outdoor sign, signboards and structures.