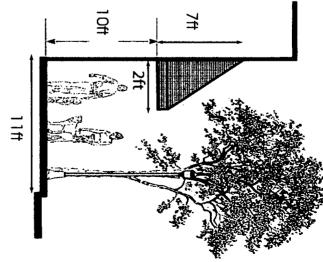

Sign Location N. Milwaukee Ave Street Address City State, Zip Code CHicaso IL

Dimensions: Length: # feet - # inches  $\mathcal{T}'$  Height: # feet - # inches  $\mathcal{T}'$ 

Height above grade/roof to top of sign: # feet - # inches 10 '

TOTAL SQUARE FOOT AREA: # square feet 350 59

Such sign(s) shall comply with all applicable provisions of TITLE 17 of the Chicago Zoning Ordinance and all other applicable provisions of the Municipal Code of the CITY OF CHICAGO governing the construction and maintenance of outdoor sign, signboards and structures.