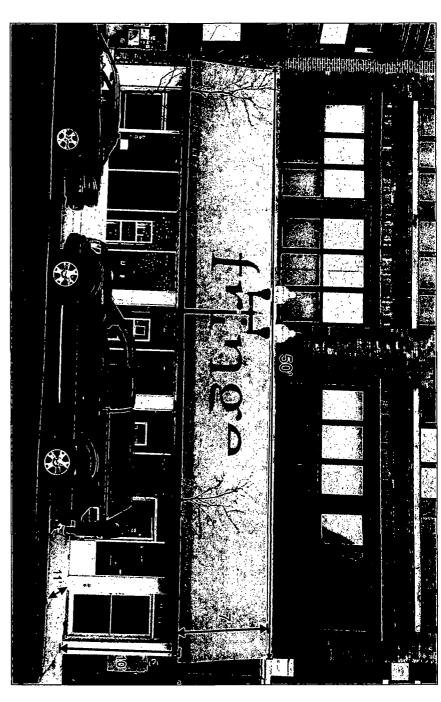

## Customer Approval:

| Client: Fringe                      | Drawing | g #: ] |
|-------------------------------------|---------|--------|
| Address: 1433 - 37 N Milwaukee Ave. | Date:   | 08/1   |
|                                     |         |        |

Scale:

Drawn By:

Rev Date:

10/15

All sign and concepts shown here are confidential and are the property of Magic Sign Co. They are not to be distributed, copied or otherwise used without our written permission.

COMPUTER GENERATED COLORS ARE NOT A TRUE MATCH TO ANY PMS. VINYL OR PAINT.

Tel: 773 267 5744, magicsign@sbcglobal.net