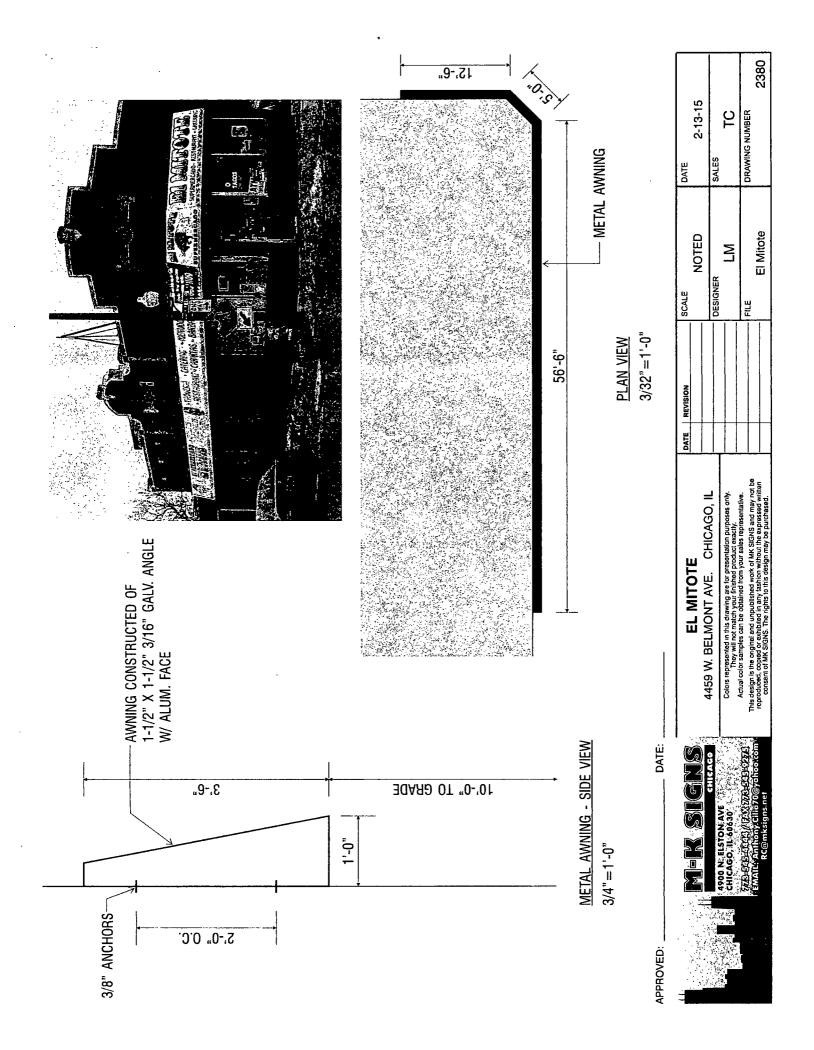

#### AWNING

Dimensions:

length:

<u>74'</u>0"

height:

3'6"

Height above grade to top of sign:

14'0"

Total Square foot area: 185 square feet

Not with standing any provisions of Title 17 of the Municipal Code, of the City of Chicago (the Chicago Zoning Ordinance) to the contrary, the Commissioner of Buildings is hereby directed and authorized to issue a sign permit to the address referenced within this ordinance.