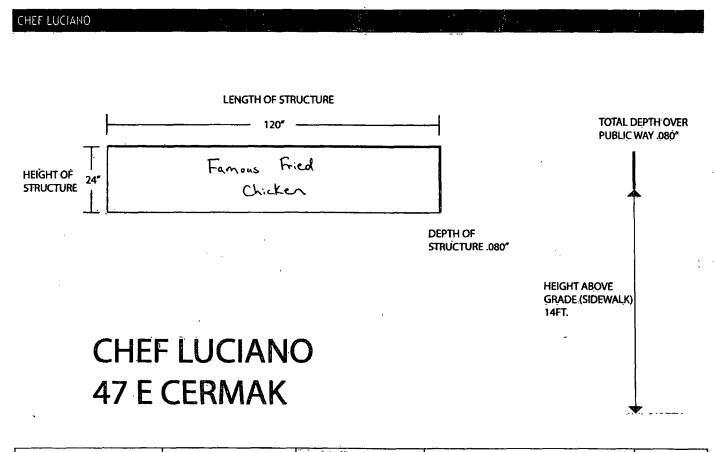

Said sign structure(s) measures as follows; along E. Cermak: One (1) at ten (10) feet in length, two (2) feet in height and fourteen (14) feet above grade level.

Said sign structure(s) measures as follows; along E. Cermak: One (1) at ten (10) feet in length, two (2) feet in height and fourteen (14) feet above grade level.

## Pat Dowell 3<sup>rd</sup> Ward

.

1.

---

.

| <b>k</b>                 | LENGTH OF STRUCTURE     |                | TOTAL DEPTH OVE           |
|--------------------------|-------------------------|----------------|---------------------------|
|                          |                         | ا<br>م         | PUBLIC WAY .080"          |
|                          | Over Roasted            |                |                           |
| EIGHT OF 24"<br>IRUCTURE | Oven Roasted<br>Chicken |                |                           |
| <u> </u>                 | - <u>,</u>              | DEPTH OF       |                           |
| N                        |                         | STRUCTURE .080 | <b>v</b>                  |
|                          | ;                       |                | HEIGHT ABOVE              |
|                          |                         |                | GRADE (SIDEWALK)<br>14FT. |
| CHE                      |                         |                |                           |
| CHE                      | <b>F LUCIANO</b>        |                |                           |
| 47 F                     | CERMAK                  |                | . 4.                      |