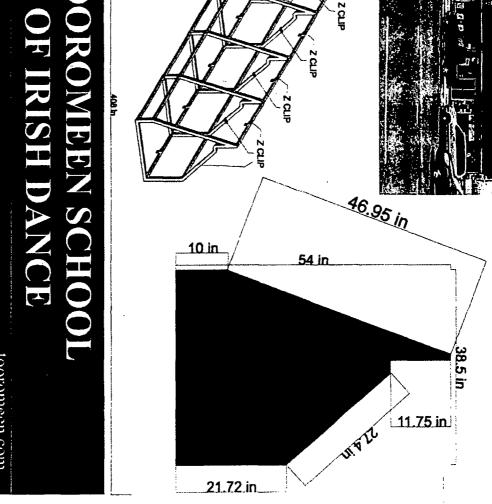

Dimensions:

Length 28' Height 54"

Height above grade/roof to bottom of sign 9'-1"

TOTAL SQUARE FOOT AREA 126

Moute J. OTh

Such sign shall comply with all applicable provisions of Chapter 194A of the Chicago Zoning Ordinance and all other applicable provisions of the Municipal Code of the City of Chicago governing the construction and maintenance of outdoor signs, signboards and structures.

FRAME STUCTURE TECH SCREW 48 in EXISTING WALL LAG BOLT Z CLIP Overall Length Of Awning 28' Overall Height 54"

10 In