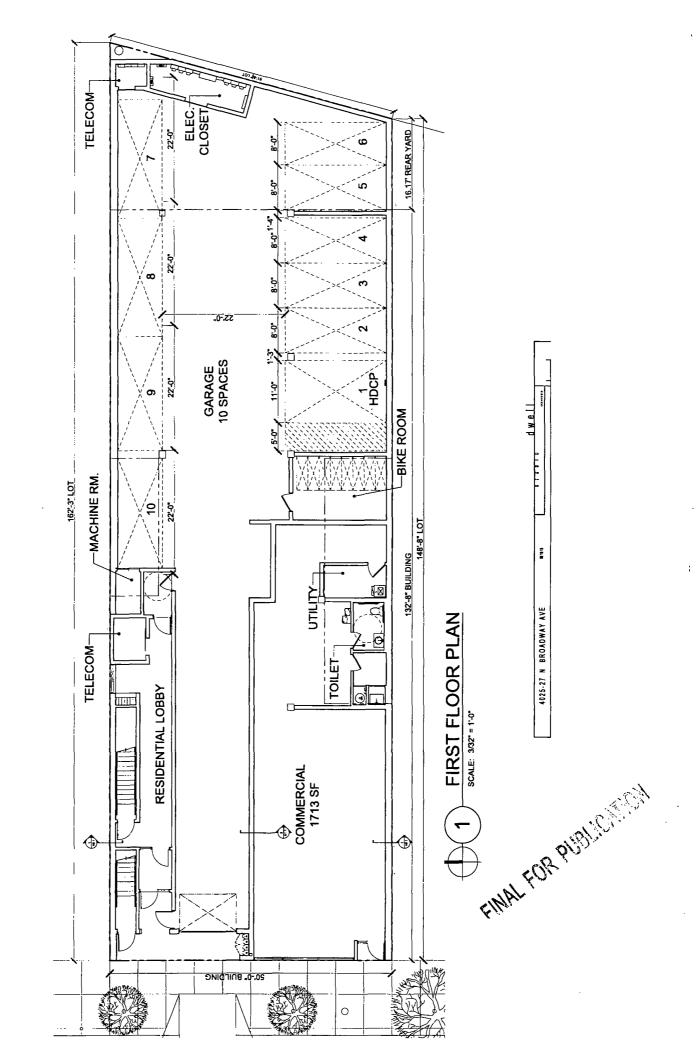

## 4025 -- 27 North Broadway TYPE I REGULATIONS

Narrative: The subject property contains approximately 7,744 square feet and is improved with a one-story commercial building. The Applicant previously rezoned the property via Type 1 zoning, application number 18073T1. The Applicant proposes to rezone the property to allow the property to be developed with a six story building (63.2 feet tall) containing 20 residential dwelling units, approximately 1,721 sq. ft. of commercial space (retail/office), 10 parking spaces and no loading berth.

FAR: 3.77

FLOOR AREA: Approximately 29,313 sq. ft.

Residential Dwelling Units: 20

MLA: 387.20

Height: 63 feet 2 inches

Setbacks:

North Property Line: Zero

East Property Line: 16.17 ft. on residential floors

South Property Line: Zero North Broadway: Zero

Automobile Parking Spaces: 10 spaces

Loading Berth: None

EINIGH FOR PUBLICATION

FINAL FOR PUBLICATION

\*

4025-27 N BROADWAY AVE

4025-27 N BROADWAY AVE sau 5 ' 1 8 10 d W 8 |