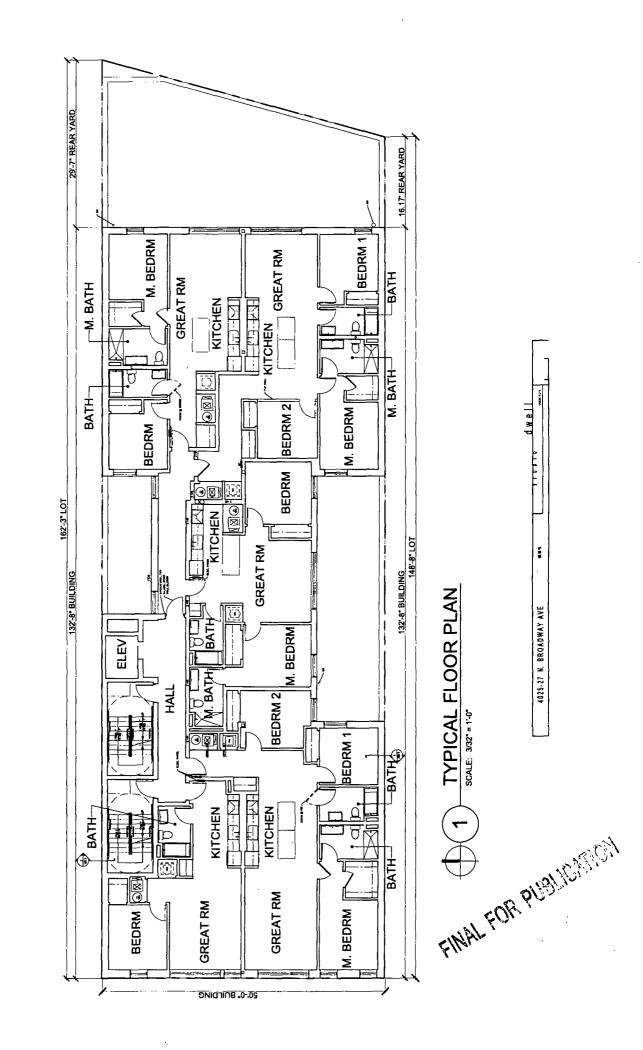

## 4025 -- 27 North Broadway TYPE I REGULATIONS

Narrative: The subject property contains approximately 7,744 square feet and is improved with a one-story commercial building. The Applicant previously rezoned the property via Type 1 zoning, application number 18073T1. The Applicant proposes to rezone the property to allow the property to be developed with a six story building (63.2 feet tall) containing 20 residential dwelling units, approximately 1,721 sq. ft. of commercial space (retail/office), 10 parking spaces and no loading berth.

FAR: 3.77

FLOOR AREA: Approximately 29,313 sq. ft.

Residential Dwelling Units: 20

MLA: 387.20

Height: 63 feet 2 inches

Setbacks:

North Property Line: Zero

East Property Line: 16.17 ft. on residential floors