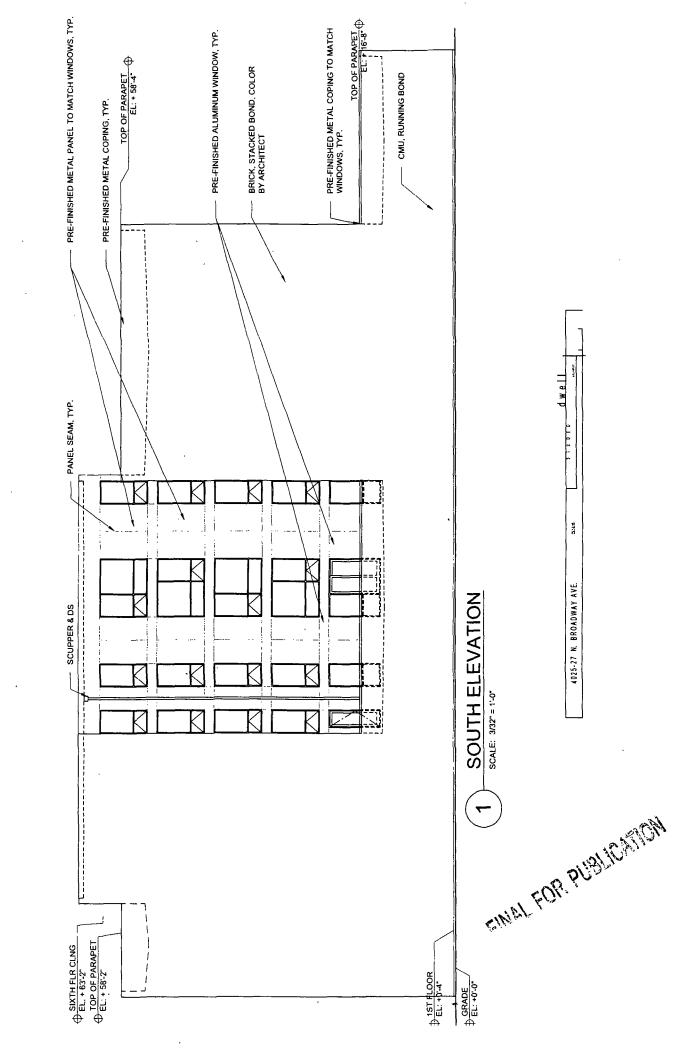

## 4025 -- 27 North Broadway TYPE I REGULATIONS

Narrative: The subject property contains approximately 7,744 square feet and is improved with a one-story commercial building. The Applicant previously rezoned the property via Type 1 zoning, application number 18073T1. The Applicant proposes to rezone the property to allow the property to be developed with a six story building (63.2 feet tall) containing 20 residential dwelling units, approximately 1,721 sq. ft. of commercial space (retail/office), 10 parking spaces and no loading berth.

FAR: 3.77

FLOOR AREA: Approximately 29,313 sq. ft.

Residential Dwelling Units: 20

MLA: 387.20

Height: 63 feet 2 inches

Setbacks:

North Property Line: Zero

East Property Line: 16.17 ft. on residential floors

South Property Line: Zero North Broadway: Zero

Automobile Parking Spaces: 10 spaces

Loading Berth: None

EINIGH FOR PUBLICATION

FINAL FOR PUBLICATION

\*

4025-27 N BROADWAY AVE

4025-27 N BROADWAY AVE sau 5 ' 1 8 10 d W 8 |