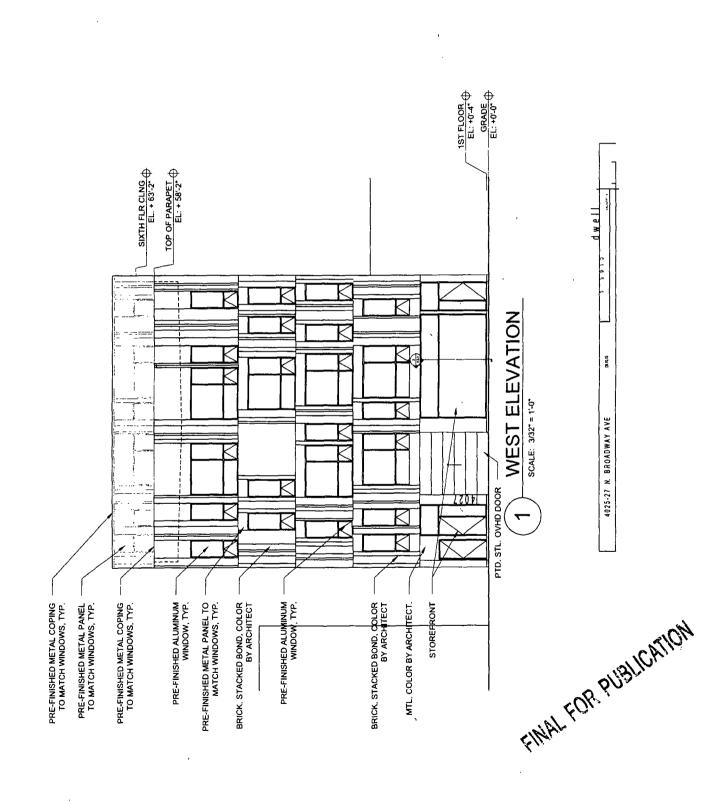

## 4025 -- 27 North Broadway TYPE I REGULATIONS

Narrative: The subject property contains approximately 7,744 square feet and is improved with a one-story commercial building. The Applicant previously rezoned the property via Type 1 zoning, application number 18073T1. The Applicant proposes to rezone the property to allow the property to be developed with a six story building (63.2 feet tall) containing 20 residential dwelling units, approximately 1,721 sq. ft. of commercial space (retail/office), 10 parking spaces and no loading berth.

FAR: 3.77

FLOOR AREA: Approximately 29,313 sq. ft.

Residential Dwelling Units: 20

MLA: 387.20

Height: 63 feet 2 inches

Setbacks:

North Property Line: Zero

East Property Line: 16.17 ft. on residential floors

South Property Line: Zero North Broadway: Zero

Automobile Parking Spaces: 10 spaces

Loading Berth: None

EINIGH FOR PUBLICATION

FINAL FOR PUBLICATION

\*

4025-27 N BROADWAY AVE

4025-27 N BROADWAY AVE sau 5 ' 1 8 10 d W 8 |