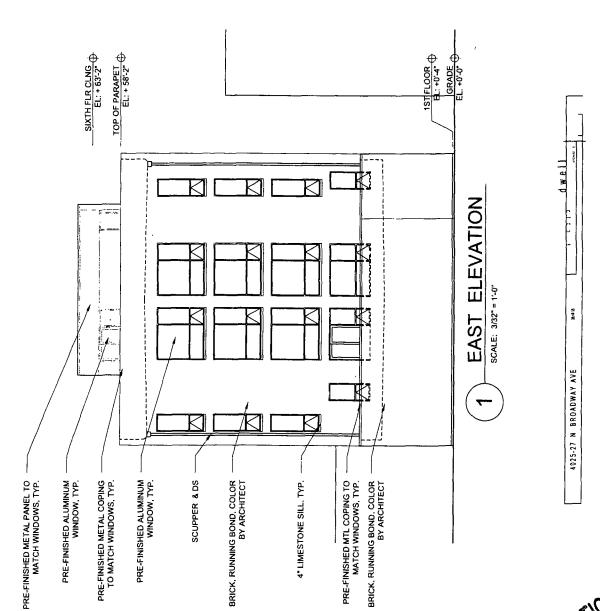

## 4025 -- 27 North Broadway TYPE I REGULATIONS

Narrative: The subject property contains approximately 7,744 square feet and is improved with a one-story commercial building. The Applicant previously rezoned the property via Type 1 zoning, application number 18073T1. The Applicant proposes to rezone the property to allow the property to be developed with a six story building (63.2 feet tall) containing 20 residential dwelling units, approximately 1,721 sq. ft. of commercial space (retail/office), 10 parking spaces and no loading berth.

FAR: 3.77

FLOOR AREA: Approximately 29,313 sq. ft.

Residential Dwelling Units: 20

MLA: 387.20

Height: 63 feet 2 inches

Setbacks:

North Property Line: Zero

East Property Line: 16.17 ft. on residential floors

South Property Line: Zero North Broadway: Zero

Automobile Parking Spaces: 10 spaces

Loading Berth: None

EINIGH FOR PUBLICATION

FINAL FOR PUBLICATION

\*

4025-27 N BROADWAY AVE

4025-27 N BROADWAY AVE sau 5 ' 1 8 10 d W 8 |