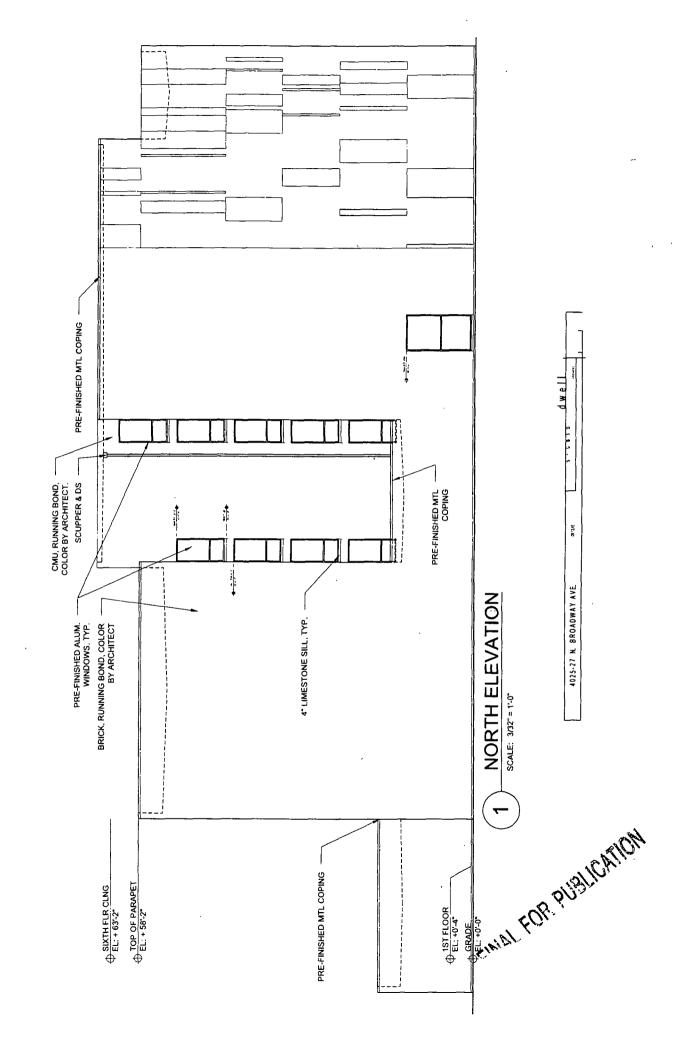

## 4025 -- 27 North Broadway TYPE I REGULATIONS

Narrative: The subject property contains approximately 7,744 square feet and is improved with a one-story commercial building. The Applicant previously rezoned the property via Type 1 zoning, application number 18073T1. The Applicant proposes to rezone the property to allow the property to be developed with a six story building (63.2 feet tall) containing 20 residential dwelling units, approximately 1,721 sq. ft. of commercial space (retail/office), 10 parking spaces and no loading berth.

FAR: 3.77

FLOOR AREA: Approximately 29,313 sq. ft.

Residential Dwelling Units: 20

MLA: 387.20

Height: 63 feet 2 inches

Setbacks:

North Property Line: Zero

East Property Line: 16.17 ft. on residential floors

South Property Line: Zero North Broadway: Zero

Automobile Parking Spaces: 10 spaces

Loading Berth: None

EINIGH FOR PUBLICATION

FINAL FOR PUBLICATION

\*

4025-27 N BROADWAY AVE

4025-27 N BROADWAY AVE sau 5 ' 1 8 10 d W 8 |