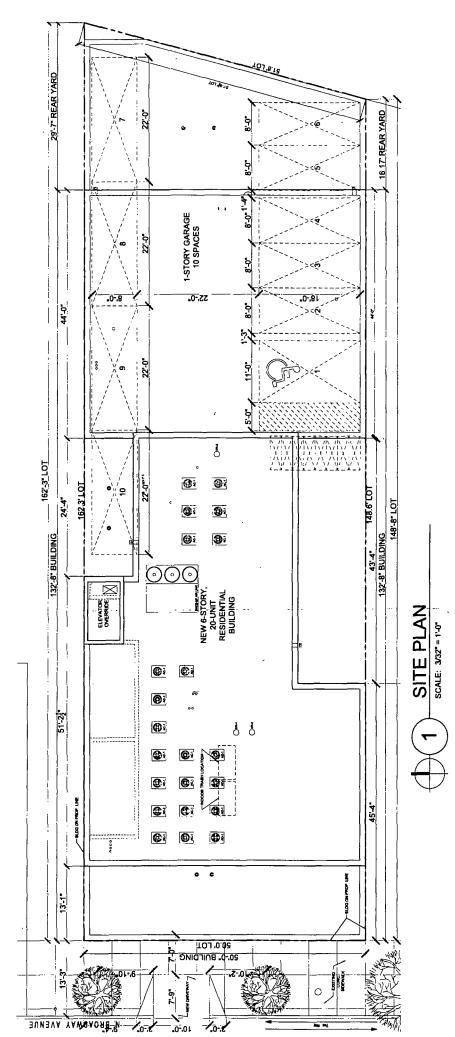

## 4025 -- 27 North Broadway TYPE I REGULATIONS

Narrative: The subject property contains approximately 7,744 square feet and is improved with a one-story commercial building. The Applicant previously rezoned the property via Type 1 zoning, application number 18073T1. The Applicant proposes to rezone the property to allow the property to be developed with a six story building (63.2 feet tall) containing 20 residential dwelling units, approximately 1,721 sq. ft. of commercial space (retail/office), 10 parking spaces and no loading berth.

FAR: 3.77

FLOOR AREA: Approximately 29,313 sq. ft.

Residential Dwelling Units: 20

MLA: 387.20

Height: 63 feet 2 inches

Setbacks:

North Property Line: Zero

East Property Line: 16.17 ft. on residential floors

South Property Line: Zero North Broadway: Zero

Automobile Parking Spaces: 10 spaces

Loading Berth: None

EINIGH FOR PUBLICATION

FINAL FOR PUBLICATION

\*

4025-27 N BROADWAY AVE

4025-27 N BROADWAY AVE sau 5 ' 1 8 10 d W 8 |