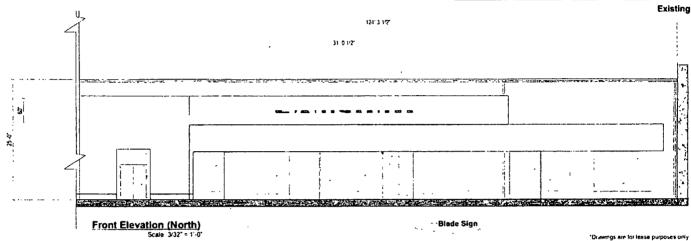

Said sign structure(s) measures as follows; along Roosevelt Road:
One (1) at one point five (1.5) feet in length, four (4) feet in height and ten (10) feet above grade level.

The location of said privilege shall be as shown on prints kept on file with the Department of Business Affairs and Consumer Protection and the Office of the City Clerk.

Typh: Indredual channel letters on a recoway
Illumination: Internally literanated LFD
site Footage: 155.20 Top of sign to grade = 21 -0 1/4" Bottom of sign to grade = 16 -0 1/4"

| SIGN E          | Coffsmith                       |
|-----------------|---------------------------------|
| Type:           | 4-0 Blade sign                  |
| Illumination    | Non Ruminated                   |
| Square Footage: | 6 00                            |
| To Grade:       | Bottom of Sign To Grade = 10-0" |

\*Drawings are for lease purposes only All measurements to be field verified

"At a nubble Square Footage tris Elevation." 385.00

Golfsmith

|     | Gallsmith          | 6 12 30 2014 | Adu cucsum olado sejn             | ×ñ  |
|-----|--------------------|--------------|-----------------------------------|-----|
|     |                    | 4 12/31/2014 | Position Blade Sign on Elevation  | KB. |
| 0 5 | GS-A18206          |              | Update blade sign on elevations   | KB. |
| 153 | 627 Roosevalt Road | © 03/03/2015 | Added Banner                      | E   |
|     | Chicago IL 60607   | 4 03/10 7915 | Added Front Elevation with Banner | 114 |
|     | Chicago it dodo?   | 03(19.2015)  | Updated Blade Stan Location       | 111 |
|     |                    | G 04/13/7015 | Add 12sq barner                   | KΑ  |
|     |                    |              |                                   |     |