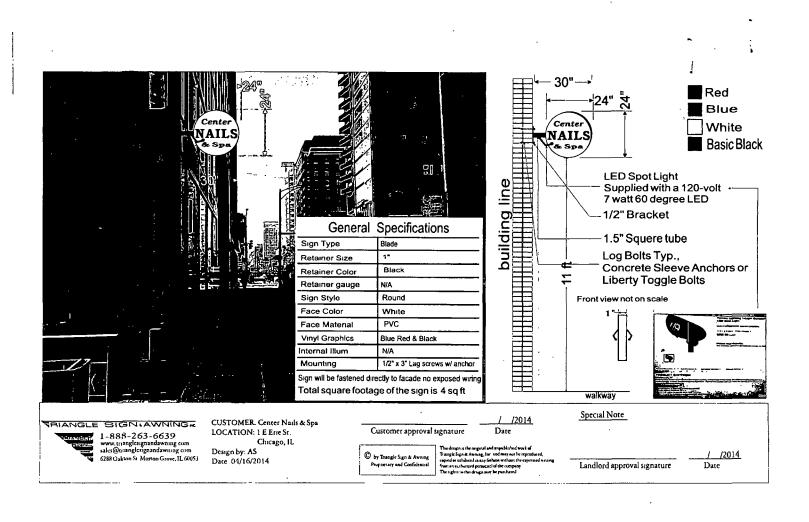

SECTION 1. Permission and authority are hereby given and granted to CENTER NAILS & SPA, upon the terms and subject to the conditions of this ordinance to maintain and use one (1) sign(s) projecting over the public right-of-way attached to its premises known as 1 E. Erie St..

Said sign structure(s) measures as follows; along E Erie St: One (1) at two (2) feet in length, two (2) feet in height and eleven (11) feet above grade level.

The location of said privilege shall be as shown on prints kept on file with the Department of Business Affairs and Consumer Protection and the Office of the City Clerk.

Said privilege shall be constructed in accordance with plans and specifications approved by the Department of Transportation (Division of Project Development) and Zoning Department - Signs.

This grant of privilege in the public way shall be subject to the provisions of Section 10-28-015 and all other required provisions of the Municipal Code of Chicago.

The grantee shall pay to the City of Chicago as compensation for the privilege #1112537 herein granted the sum of one hundred (\$100.00) per annum in advance.

A 25% penalty will be added for payments received after due date.