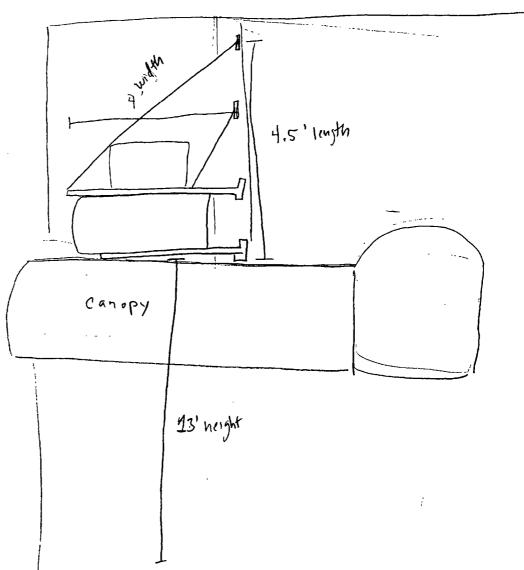

Said sign structure(s) measures as follows; along W Armitage Ave: One (1) at four point five (4.5) feet in length, four (4) feet in height and thirteen (13) feet above grade level.

The location of said privilege shall be as shown on prints kept on file with the Department of Business Affairs and Consumer Protection and the Office of the City Clerk.