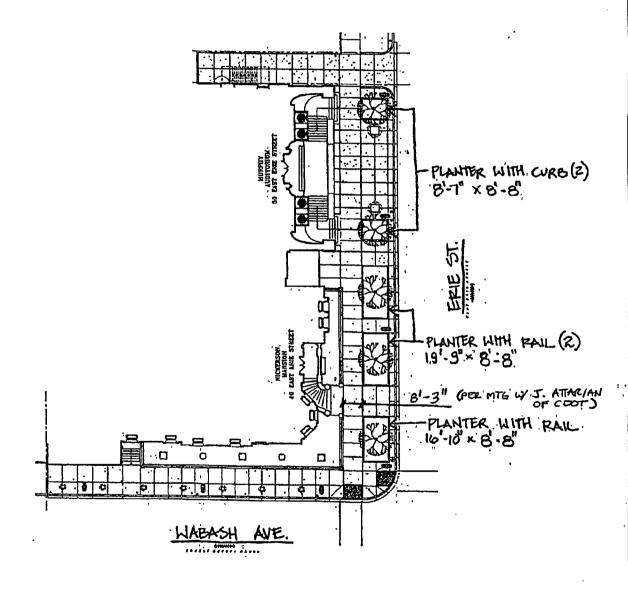

ORDINANCE
THE RICHARD H. DRIEHAUS MUSEUM
Acct. No. 295143 - 1
Permit No. 1120372

Be It Ordained by the City Council of the City of Chicago:

SECTION 1. Permission and authority are hereby given and granted to THE RICHARD H. DRIEHAUS MUSEUM, upon the terms and subject to the conditions of this ordinance to maintain and use, as now constructed, five (5) Planter(s) on the public right-of-way for beautification purposes adjacent to its premises known as 40-50 E. Erie St...

Said Planter(s) at E. Erie St. (planter w/rail) measure(s):

One (1) at sixteen point one (16.1) feet in length, and eight point six seven (8.67) feet in width for a total of one hundred thirty-nine point five nine (139.59) square feet.

Said Planter(s) at E. Erie St. (w/rail) measure(s):

Two (2) at nineteen point seven five (19.75) feet in length, and eight point six seven (8.67) feet in width for a total of three hundred forty-two point four seven (342.47) square feet.

Said Planter(s) at E. Erie St. (w/curb) measure(s):

Two (2) at eight point five eight (8.58) feet in length, and eight point six seven (8.67) feet in width for a total of one hundred forty-eight point seven eight (148.78) square feet.

Grantee must allow the required clear and unobstructed space for pedestrian passage at all times per rules and regulations approved by the Department of Transportation.

The location of said privilege shall be as shown on prints kept on file with the Department of Business Affairs and Consumer Protection and the Office of the City Clerk.