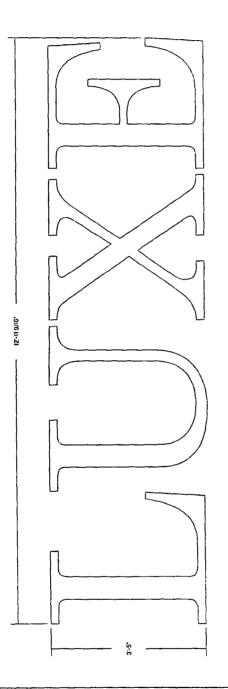

Luxe 1222 W Madison Chicago, IL. 60607

Dimensions: length <u>13'</u> height <u>3' 5"</u>

Height above grade/roof to top of sign <u>61 feet</u>

Total Square Foot Area

45 square feet

Elevation

<u>\_58 feet</u>