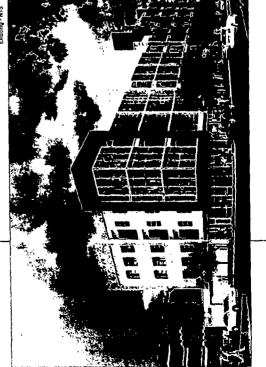

Luxe 1222 W Madison Chicago, IL. 60607

Dimensions: length <u>13'</u> height <u>3' 5"</u>

Height above grade/roof to top of sign <u>61 feet</u>

Total Square Foot Area

45 square feet

Elevation

<u>\_58 feet</u>