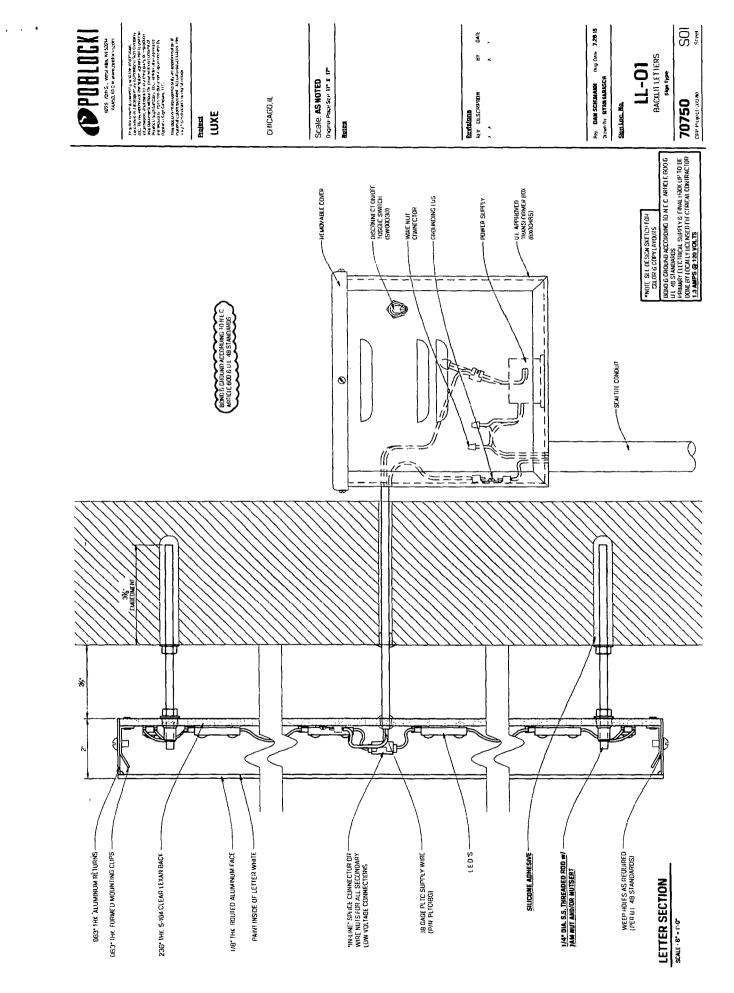

•

٠

,

,

T

SIGN SPECIFICATIONS. M. - ILLIMENIATED LETTERS Lighting: LED vertage: IZO vertage: Vertage: IZO vertage: IZO vertage: IZO vertage: IZO vertage: IZO vertage: Vertage: IZO vert

,

•