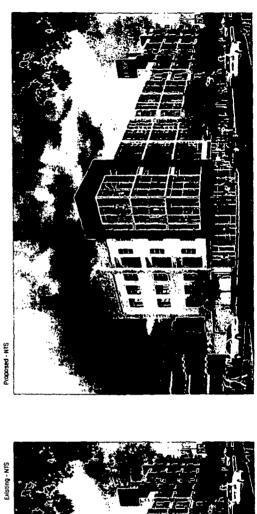

Luxe 1222 W Madison Chicago, IL. 60607

Dimensions: length <u>13'</u> height <u>3' 5"</u>

Height above grade/roof to top of sign <u>61 feet</u>

Total Square Foot Area

45 square feet

Elevation

<u>\_58 feet</u>