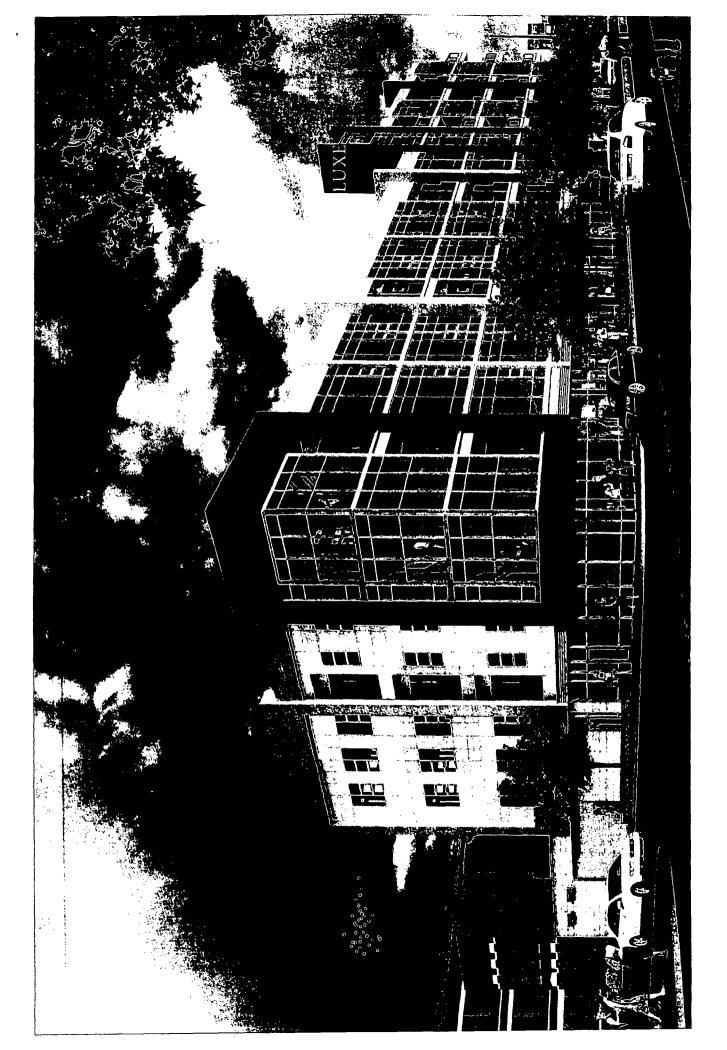

Luxe 1222 W Madison Chicago, IL. 60607

Dimensions: length <u>13'</u> height <u>3' 5"</u>

Height above grade/roof to top of sign <u>61 feet</u>

Total Square Foot Area

45 square feet

Elevation

<u>\_58 feet</u>

Such sign shall comply with all applicable provisions of TITLE 17 of the Chicago Zoning Ordinance and all other applicable provisions of the Municipal Code of the City of Chicago governing the construction and maintenance of outdoor signs, signboards and structures.