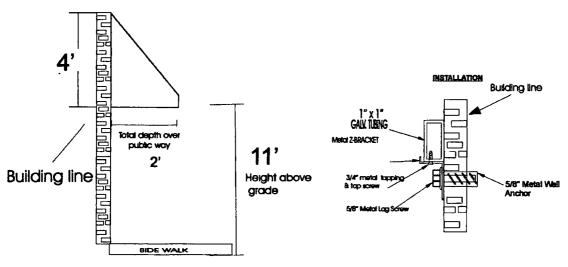

Said Awning(s) at S. Avers Avenue measure(s):

One (1) at twenty-three (23) feet in length, and two (2) feet in width for a total of forty-six (46) square feet.

The location of said privilege shall be as shown on prints kept on file with the Department of Business Affairs and Consumer Protection and the Office of the City Clerk.

Said privilege shall be constructed in accordance with plans and specifications approved by the Zoning Department - Signs.

This grant of privilege in the public way shall be subject to the provisions of Section 10-28-015 and all other required provisions of the Municipal Code of Chicago.

## **Awning**

Material: Galv, tube square 1" x1"

All joints are to be 100 % weld

## **General Specifications**

| Sign Type:      | Awning                          |
|-----------------|---------------------------------|
| Matenal:        | Galv,. tube square 1" x 1"      |
|                 | All joints are to be 100 % weld |
|                 |                                 |
| Face Material:  | Fabric Sumbrella                |
| Face color:     | Aruba                           |
| Vinyl Graphics  | White paint letters             |
| Viriyi Grapinos | write parit letters             |