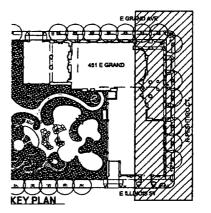

SECTION 1. Permission and authority are hereby given and granted to RMW STREETERVILLE LLC, upon the terms and subject to the conditions of this ordinance to construct, install, maintain and use one (1) Catch Basin(s) under the public right-of-way adjacent to its premises known as 451 E. Grand Ave..

Said Catch Basin(s) at E. Illinois measure(s):

One (1) at five (5) feet in length, and five (5) feet in width for a total of twenty-five (25) square feet.

The location of said privilege shall be as shown on prints kept on file with the Department of Business Affairs and Consumer Protection and the Office of the City Clerk.