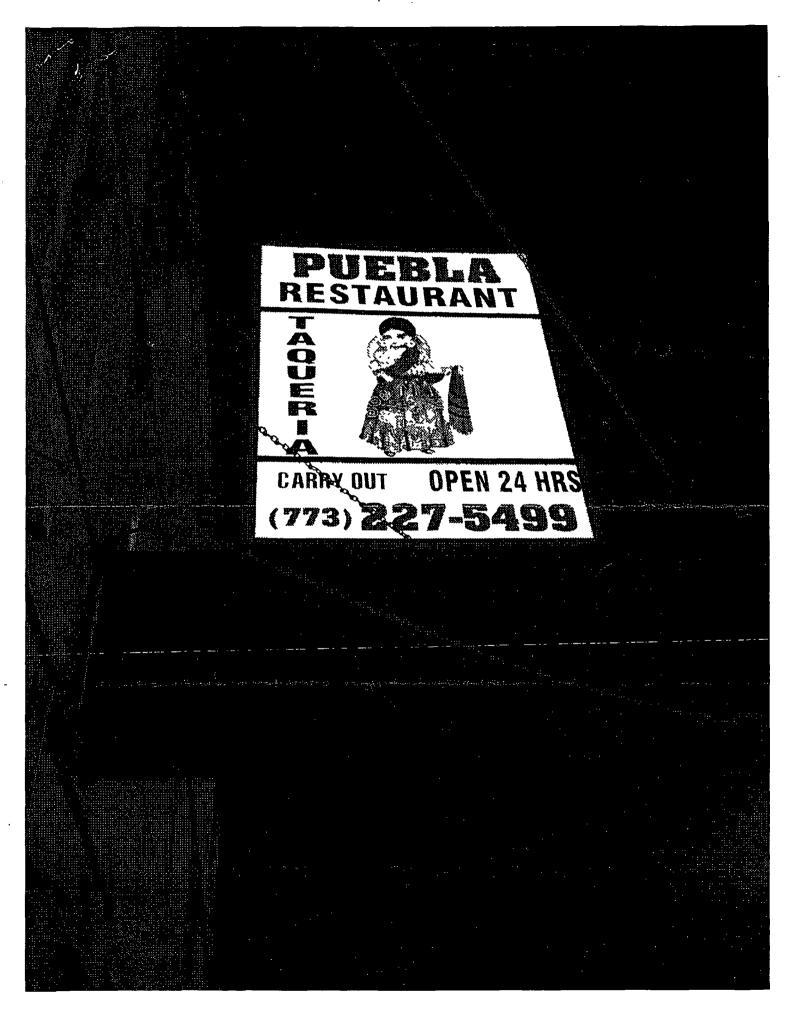

SECTION 1. Permission and authority are hereby given and granted to RESTAURANT PUEBLA, upon the terms and subject to the conditions of this ordinance to maintain and use one (1) sign(s) projecting over the public right-of-way attached to its premises known as 2658-2664 N. Milwaukee Ave..

Said sign structure(s) measures as follows; along N. MILWAUKEE: One (1) at ten (10) feet in length, eleven (11) feet in height and twelve (12) feet above grade level.

The location of said privilege shall be as shown on prints kept on file with the Department of Business Affairs and Consumer Protection and the Office of the City Clerk.